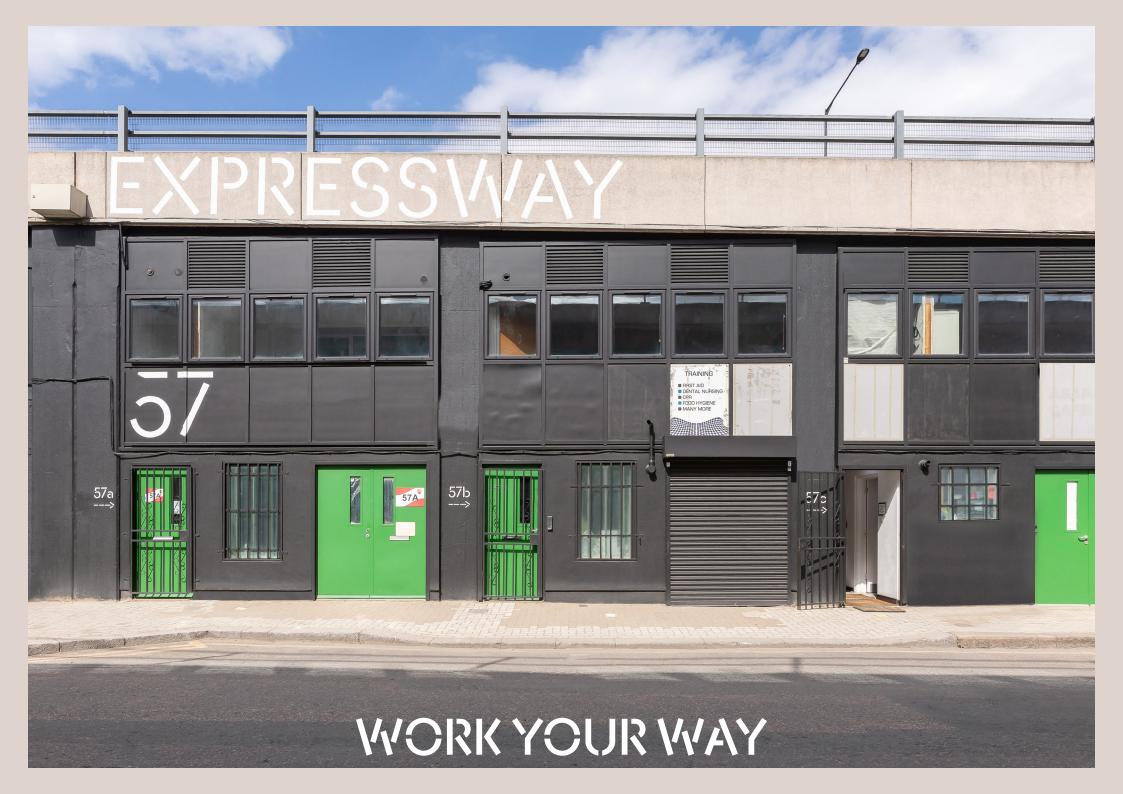

# Workshop — 1,796 sqft

### **Specification**

- > Ground floor manufacturing or warehousing space
- > First floor ancillary office space
- > WC
- > Own street entrance
- > EPC: C