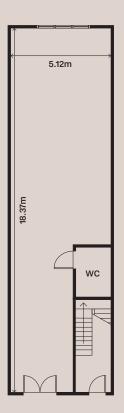

# Workshop — 2,051 sqft

### **Specification**

- > Ground floor manufacturing or warehousing space
- > First floor ancillary office space
- > WC
- > Own street entrance
- > Access: Roller shutter and double door entrance
- > EPC: C

**Ground Floor** 

**First Floor** 

Expressway 1 Dock Road London E16 1AH +44 (0)20 7476 9707 hello@expressway.london expressway.london @expressway.london