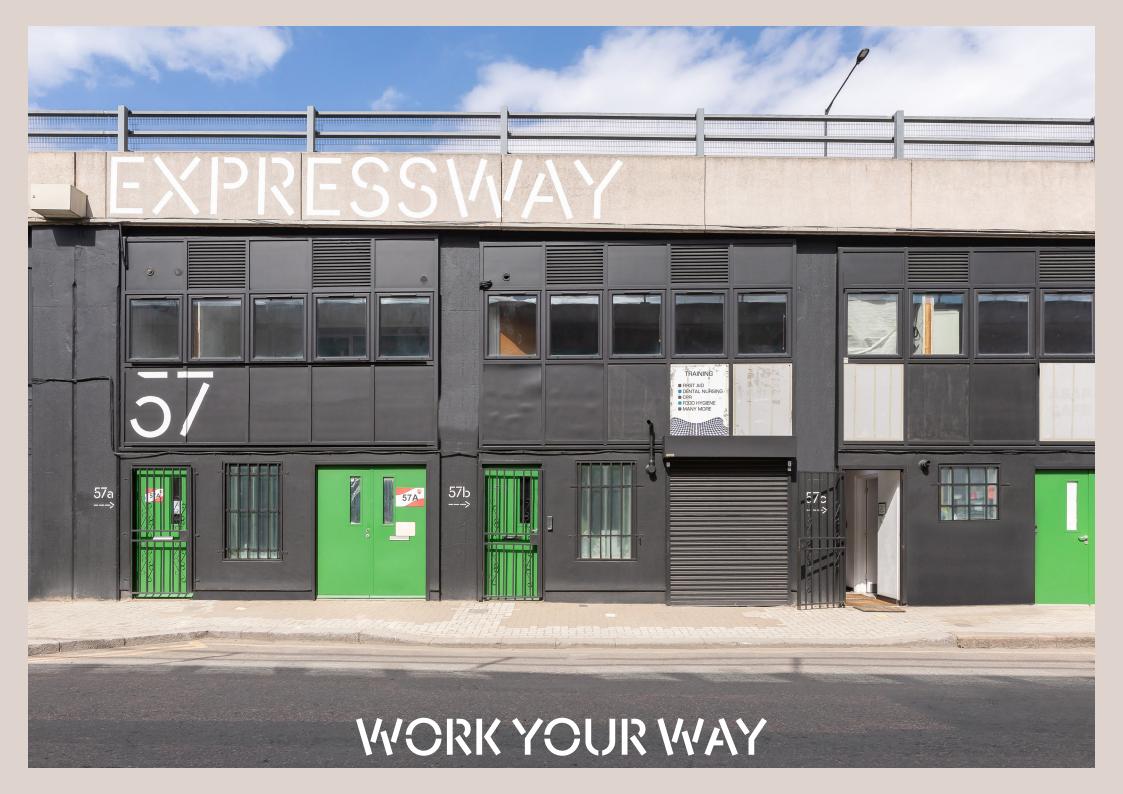

# **About**

Located between Royal Victoria and West Silvertown stations, Expressway is a SME campus with extensive options on cost, terms and sizes across 40 maker workshops and multi-use warehouses.

All are suitable for production, manufacturing and logistics. All benefit from full use of the Expressway amenities and the cafe which is operated by a top East London coffee roaster, Perky Blenders, situated within the large reception and comfortable break out space.