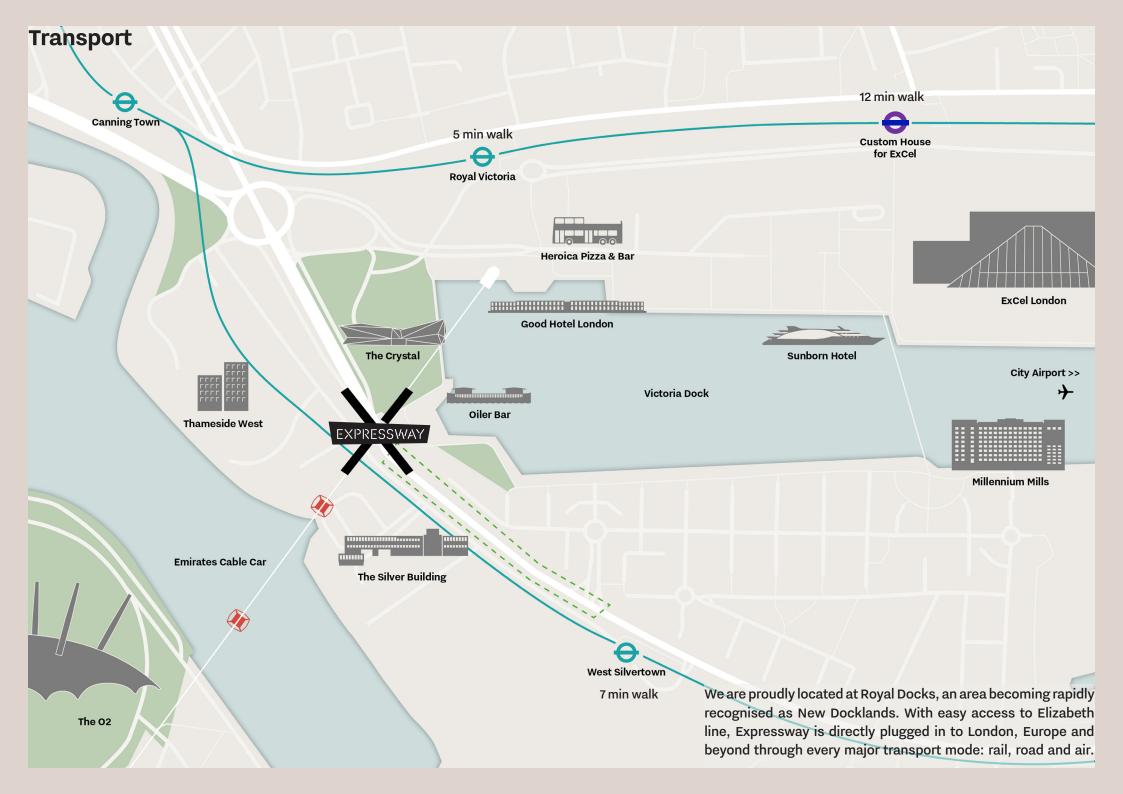

# **About**

Located between Royal Victoria and West Silvertown stations, Expressway is a SME campus with extensive options on cost, terms and sizes across 40 maker workshops and multi-use warehouses.

All are suitable for production, manufacturing and logistics. All benefit from full use of the Expressway amenities and the cafe which is operated by a top East London coffee roaster, Perky Blenders, situated within the large reception and comfortable break out space.