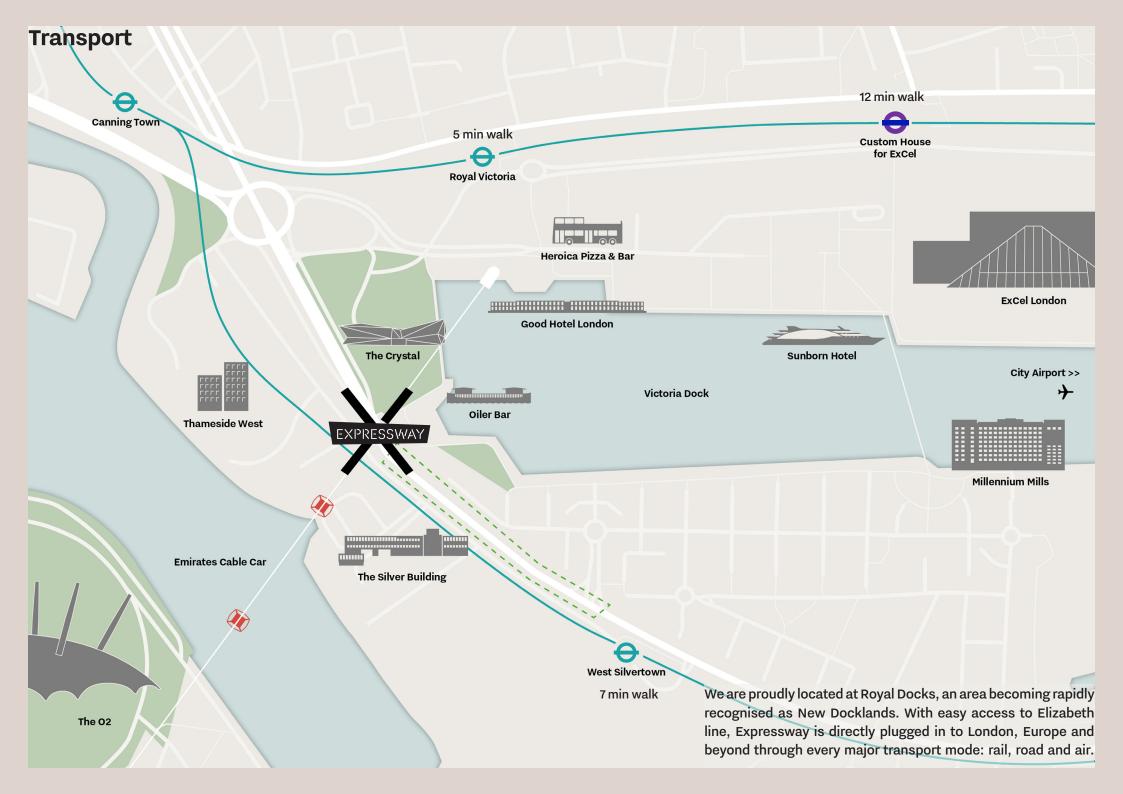

#### About

Located between Royal Victoria and West Silvertown stations, Expressway is a SME campus with extensive options on cost, terms and sizes across 40 maker workshops and multi-use warehouses.

All are suitable for production, manufacturing and logistics. All benefit from full use of the Expressway amenities and the cafe which is operated by a top East London coffee roaster, Perky Blenders, situated within the large reception and comfortable break out space.