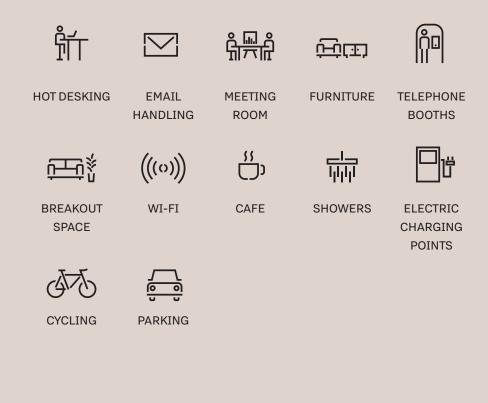

#### Amenities

#### **Expressway Amenities**

- > Coffee Shop
- > Break Out Spaces
- > Meeting Rooms\*
- > Showers
- \* Available for extra fee

# mag:.81 wc

- > Cycle Spaces\*\*
- > Car Parking\*
- > Hot Desking

Expressway 1 Dock Road London E16 1AH +44 (0)20 7476 9707 hello@expressway.london expressway.london @expressway.london