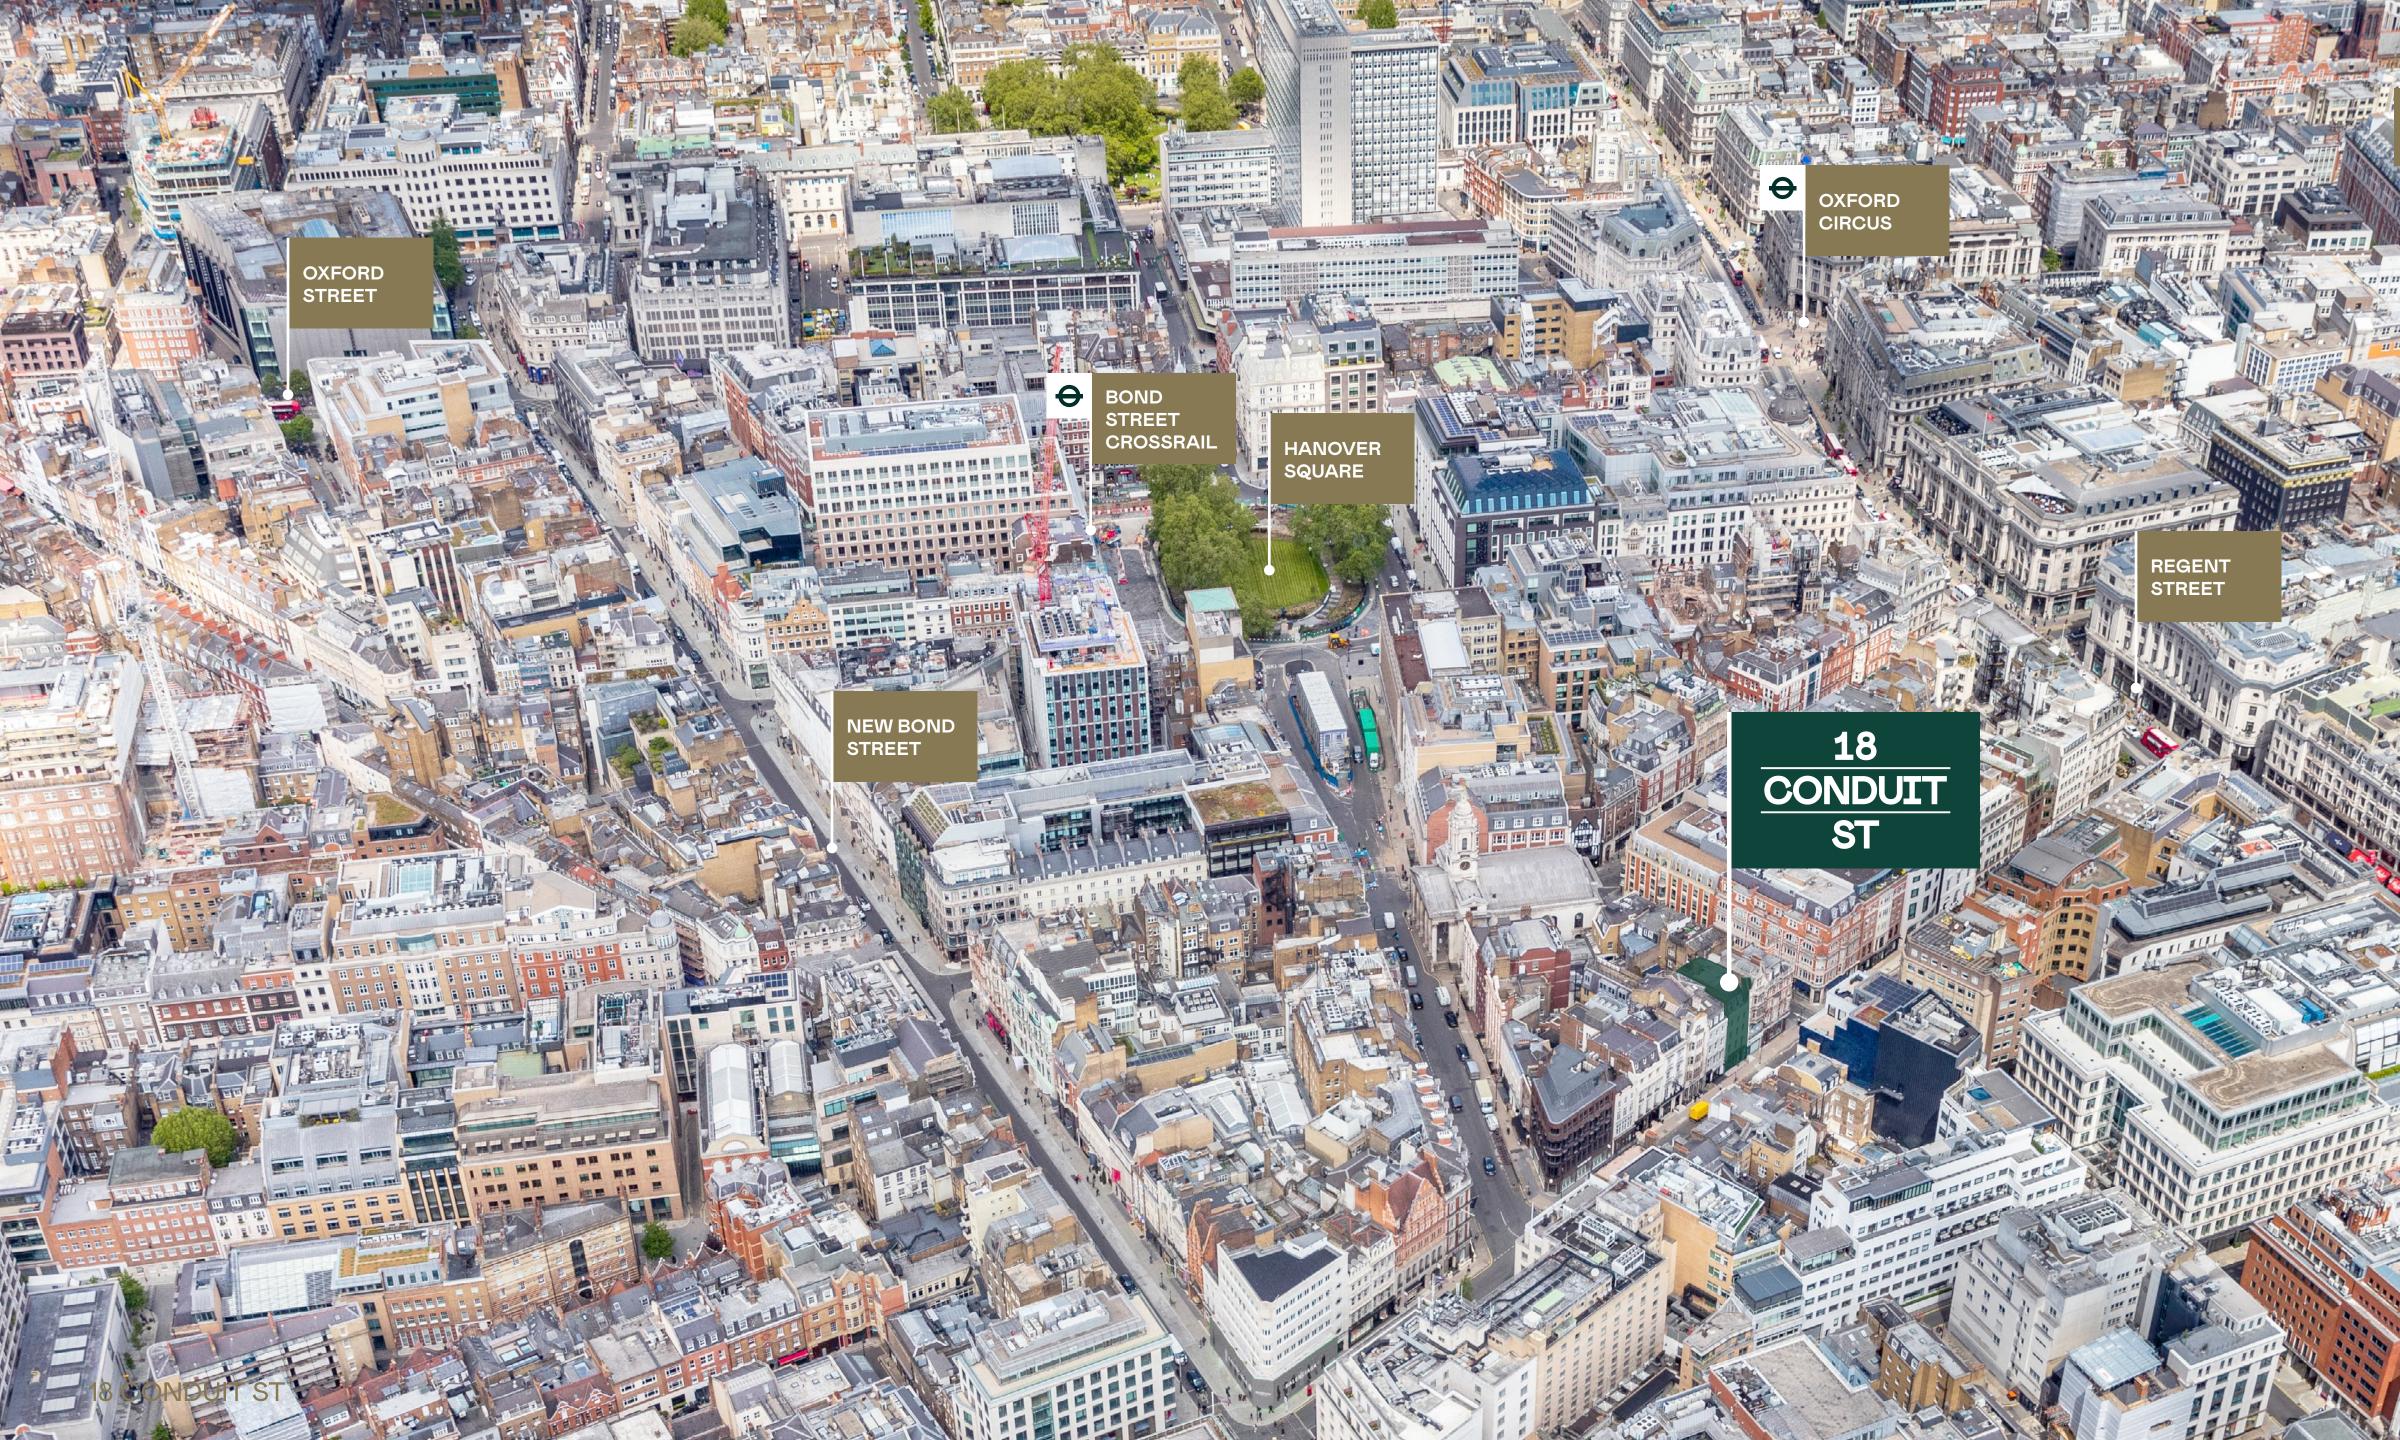

### LOCATION

18 Conduit Street occupies a prominent position on the western side of the street close to the junction with St George Street. The new Bond Street Station Elizabeth Line entrance in Hanover Square is a short walk away and other nearby stations include Bond Street, Oxford Circus and Piccadilly Circus.

## Ŕ 2 MIN WALK Central Jubilee Elizabeth

Crossrail will provide up to 24 trains per hour and serve an estimated 220,000 passengers on a daily basis.

18 CONDUIT ST

THIRD

587 sq ft

54.5 sq m

FOURTH

533 sq ft