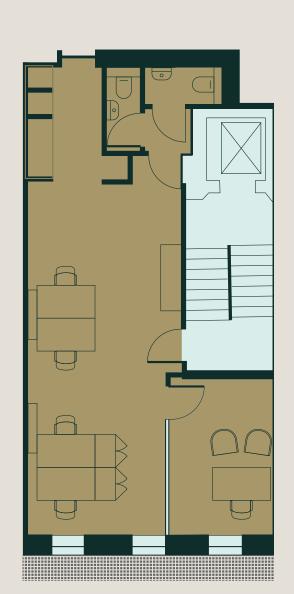

## Ŕ 2 MIN WALK Central Jubilee Elizabeth

Crossrail will provide up to 24 trains per hour and serve an estimated 220,000 passengers on a daily basis.

18 CONDUIT ST

THIRD

587 sq ft

54.5 sq m

FOURTH

533 sq ft

49.5 sq m