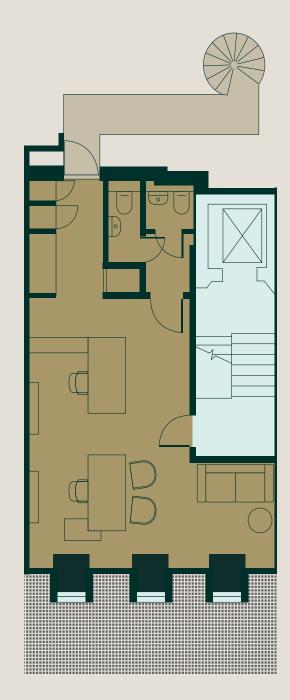

## Ŕ 2 MIN WALK Central Jubilee Elizabeth

Crossrail will provide up to 24 trains per hour and serve an estimated 220,000 passengers on a daily basis.

18 CONDUIT ST

THIRD

587 sq ft

54.5 sq m

FOURTH

533 sq ft

49.5 sq m

### FIFTH 388 sq ft

36 sq m

**CONDUIT ST** 