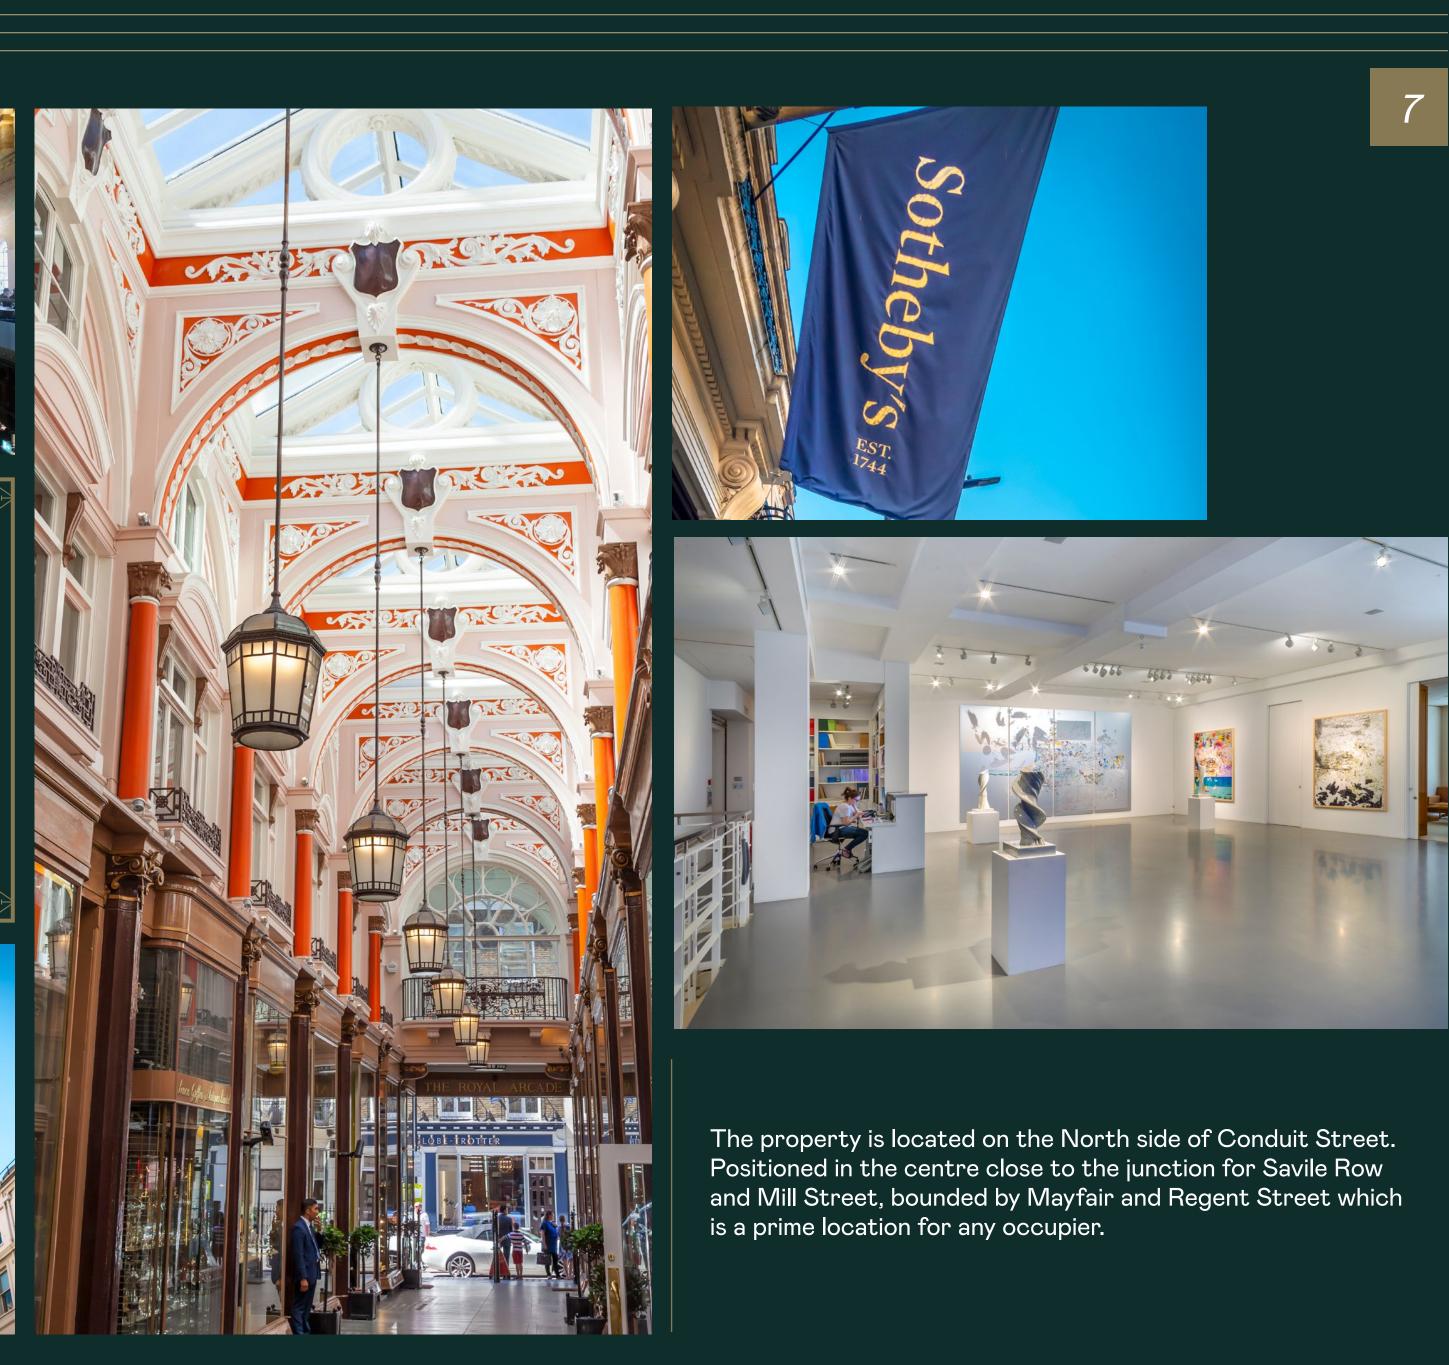

### LOCATION

18 Conduit Street occupies a prominent position on the western side of the street close to the junction with St George Street. The new Bond Street Station Elizabeth Line entrance in Hanover Square is a short walk away and other nearby stations include Bond Street, Oxford Circus and Piccadilly Circus.