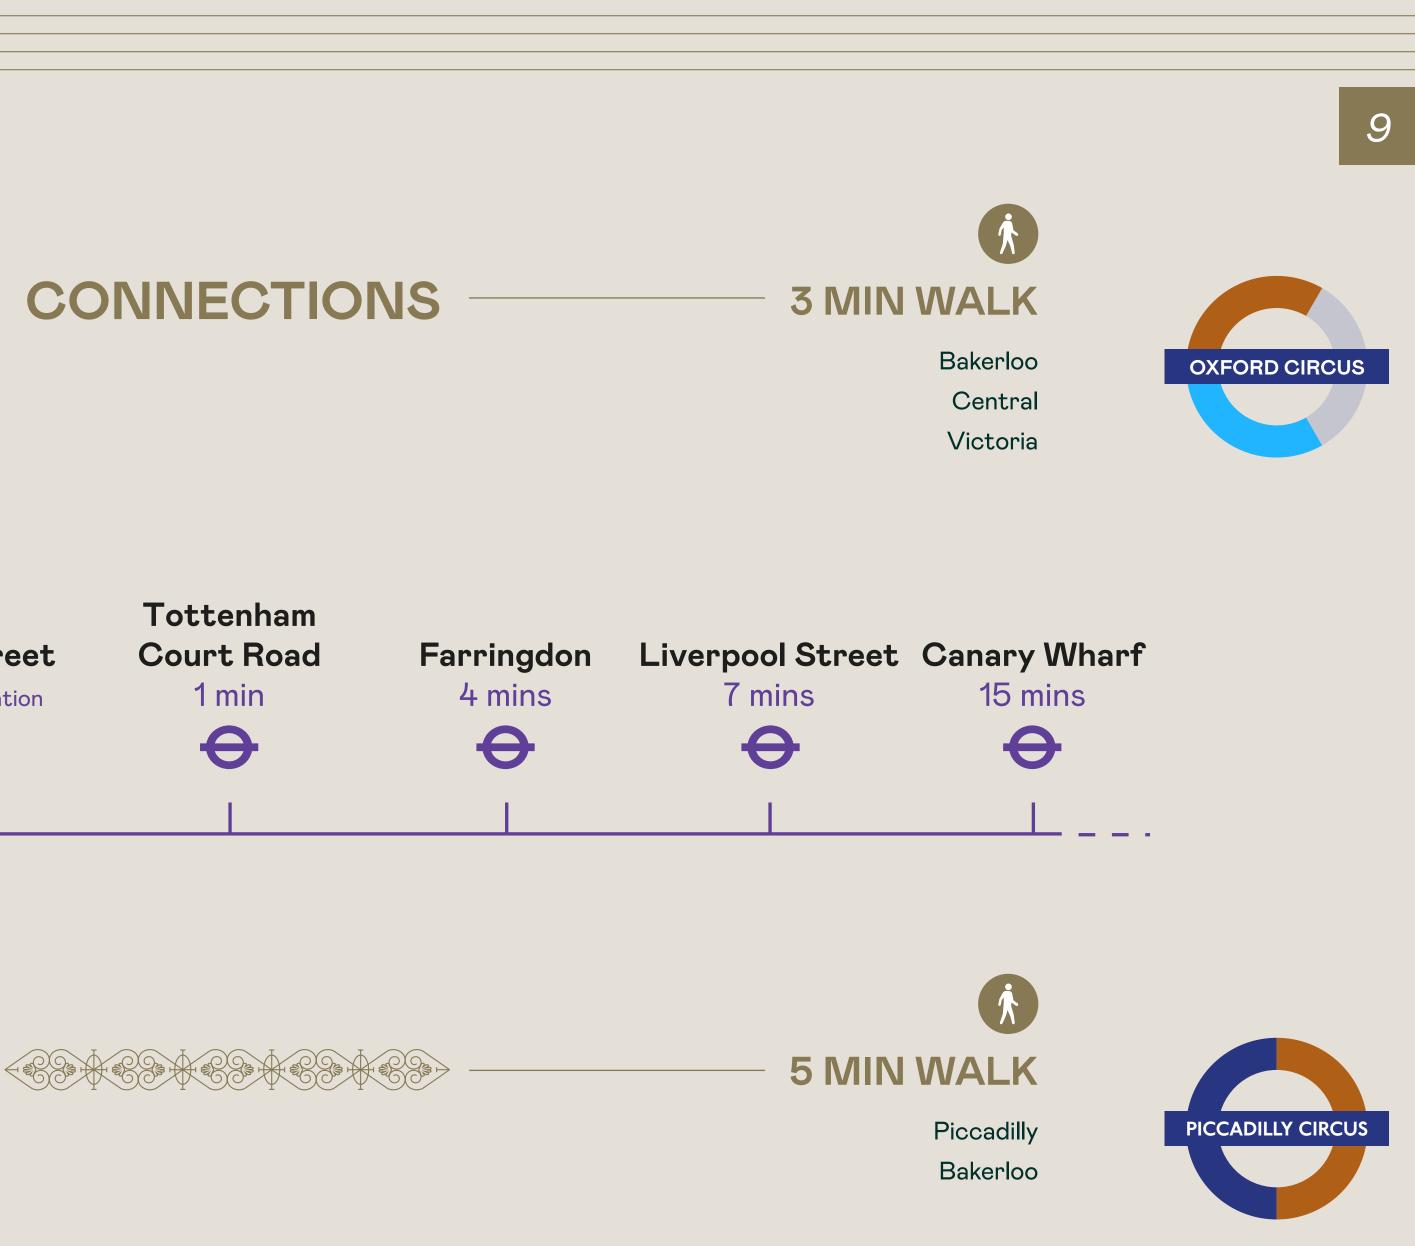

### LOCATION

18 Conduit Street occupies a prominent position on the western side of the street close to the junction with St George Street. The new Bond Street Station Elizabeth Line entrance in Hanover Square is a short walk away and other nearby stations include Bond Street, Oxford Circus and Piccadilly Circus.

## Ŕ 2 MIN WALK Central Jubilee Elizabeth

Crossrail will provide up to 24 trains per hour and serve an estimated 220,000 passengers on a daily basis.

18 CONDUIT ST

THIRD

587 sq ft

54.5 sq m

FOURTH

533 sq ft