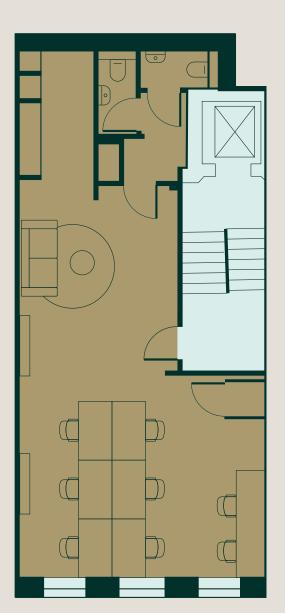

## Ŕ 2 MIN WALK Central Jubilee Elizabeth

Crossrail will provide up to 24 trains per hour and serve an estimated 220,000 passengers on a daily basis.

18 CONDUIT ST

THIRD

587 sq ft

54.5 sq m

FOURTH

533 sq ft

49.5 sq m