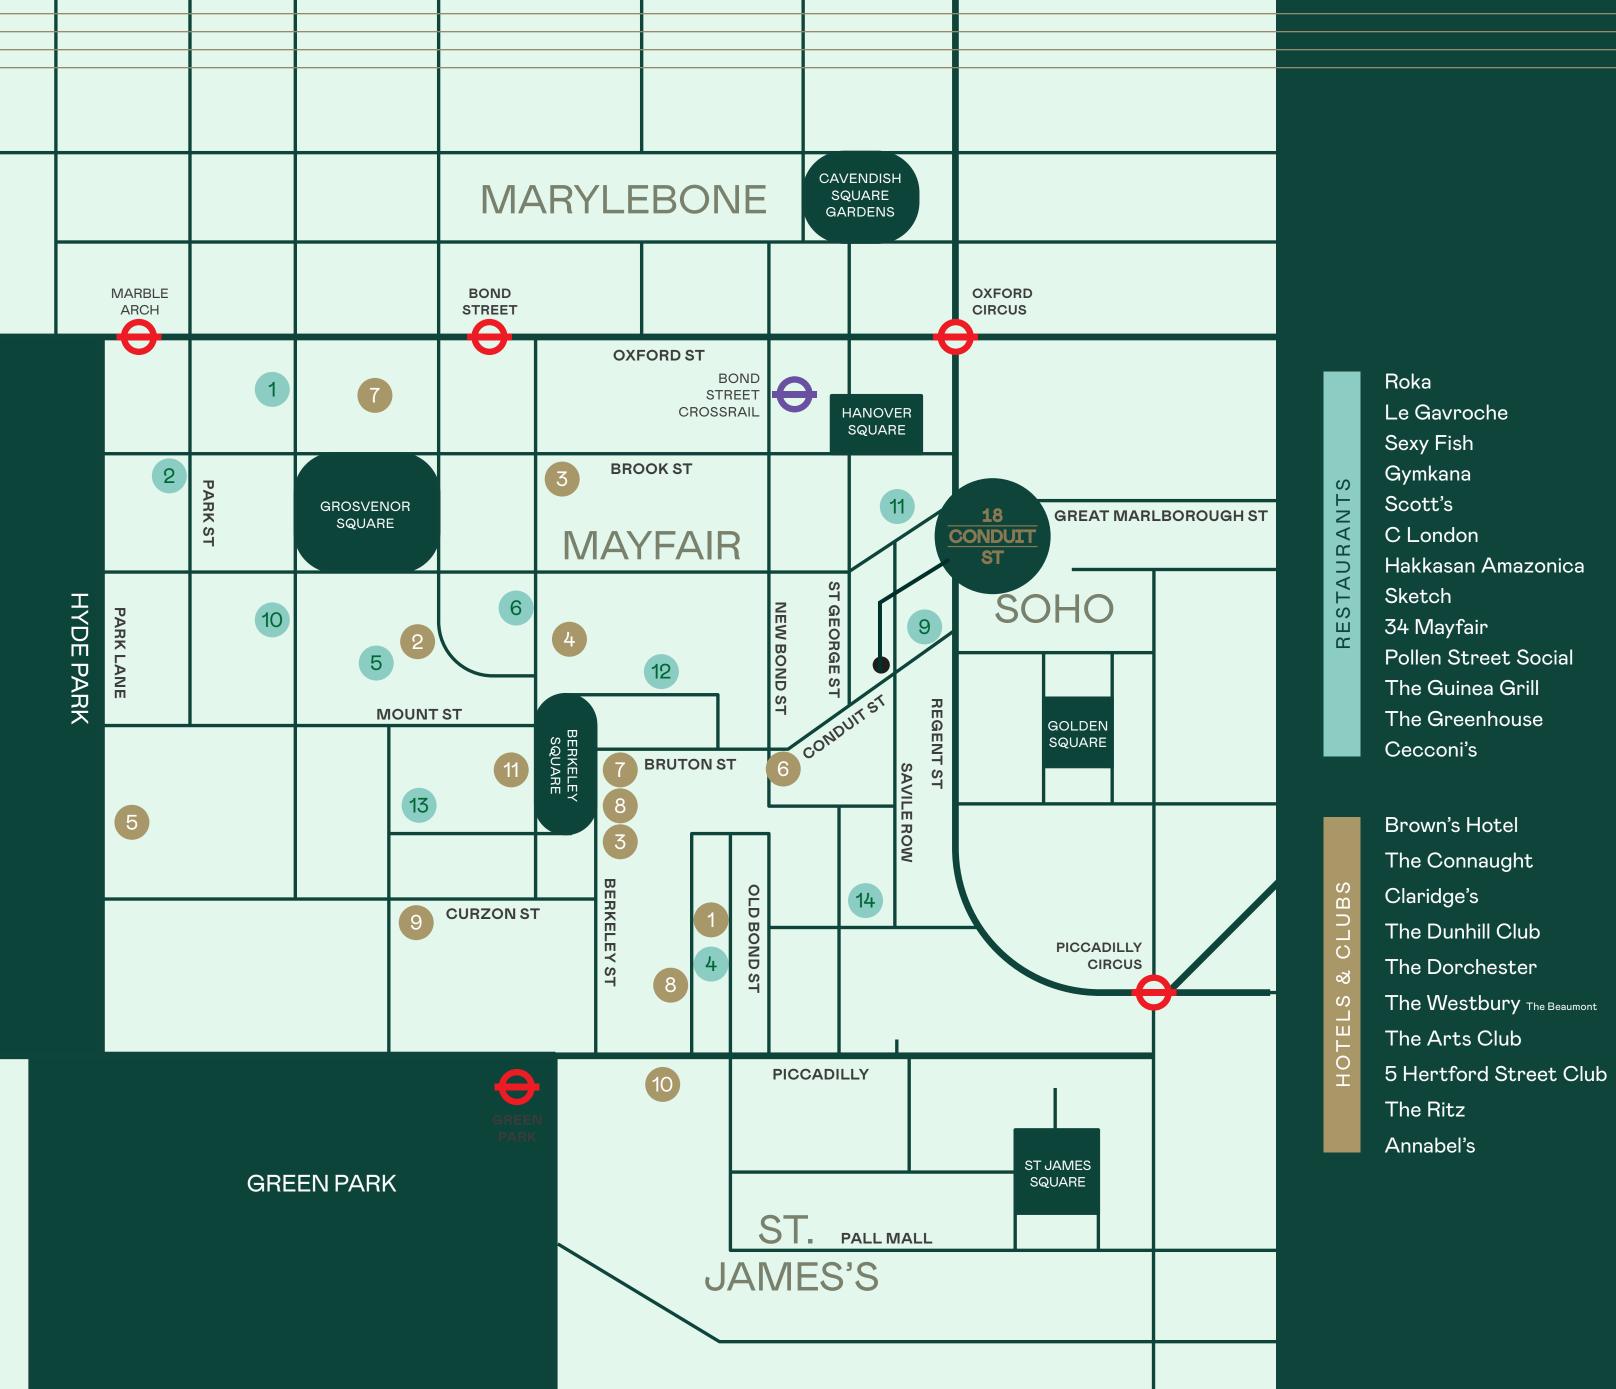

### LOCATION

18 Conduit Street occupies a prominent position on the western side of the street close to the junction with St George Street. The new Bond Street Station Elizabeth Line entrance in Hanover Square is a short walk away and other nearby stations include Bond Street, Oxford Circus and Piccadilly Circus.