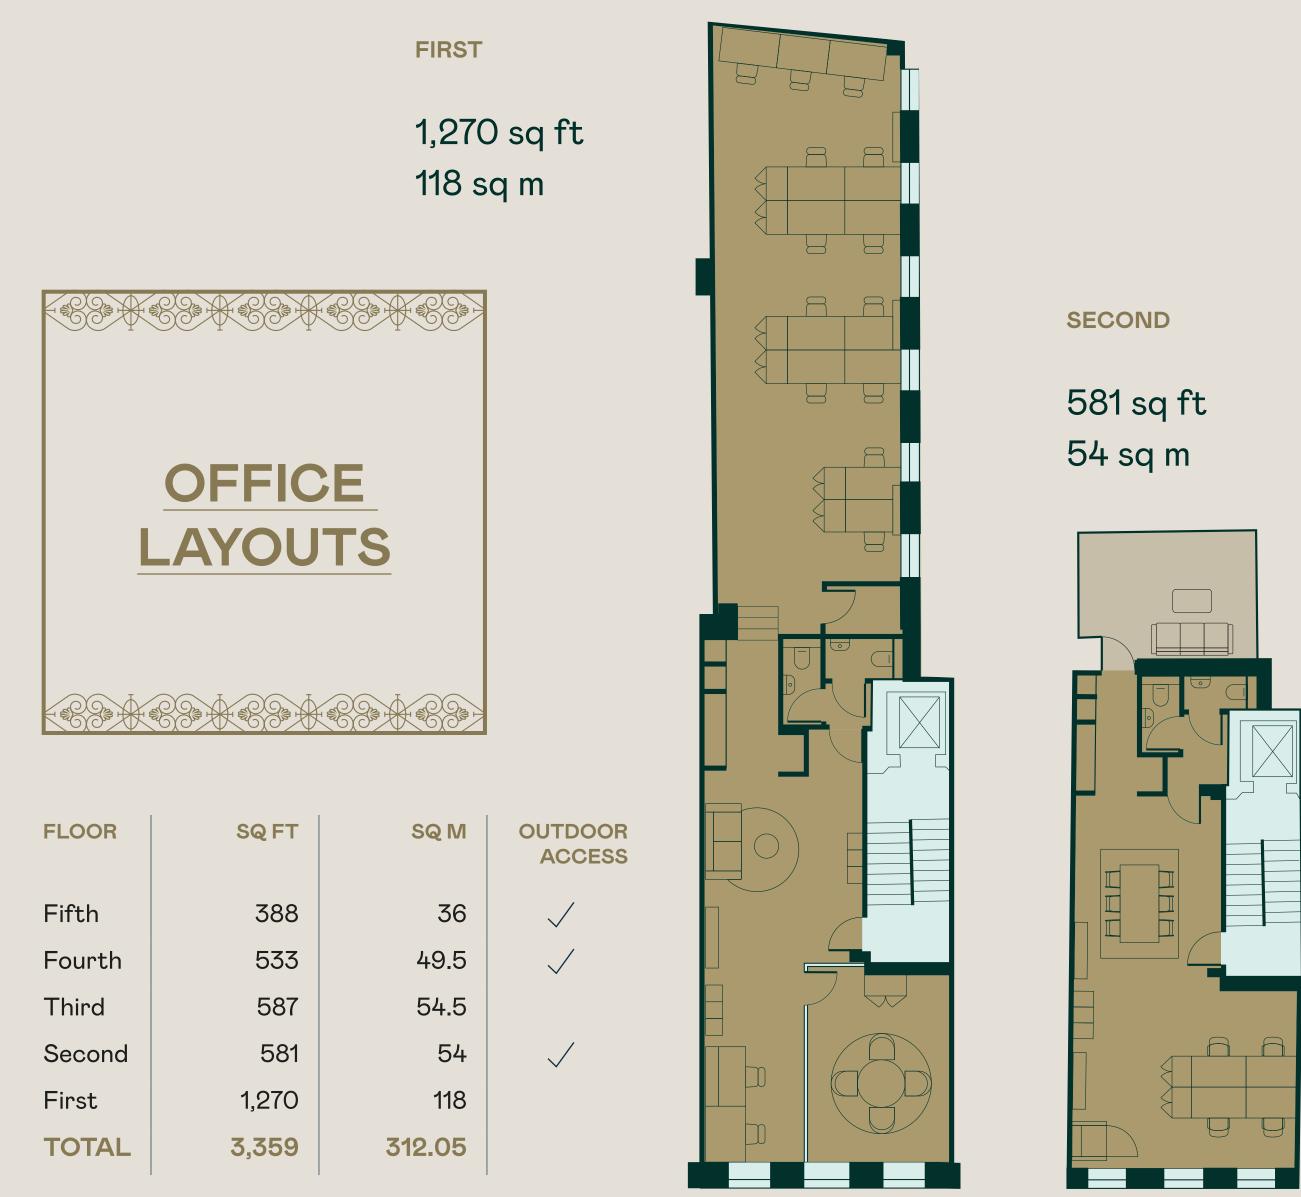

### **BESPOKE FULLY FITTED FLOORS** FROM 388 - 3,359 SQ FT

## Ŕ 2 MIN WALK Central Jubilee Elizabeth

Crossrail will provide up to 24 trains per hour and serve an estimated 220,000 passengers on a daily basis.

18 CONDUIT ST

THIRD

587 sq ft

54.5 sq m

FOURTH

533 sq ft

49.5 sq m

### FIFTH 388 sq ft

36 sq m

**CONDUIT ST** 