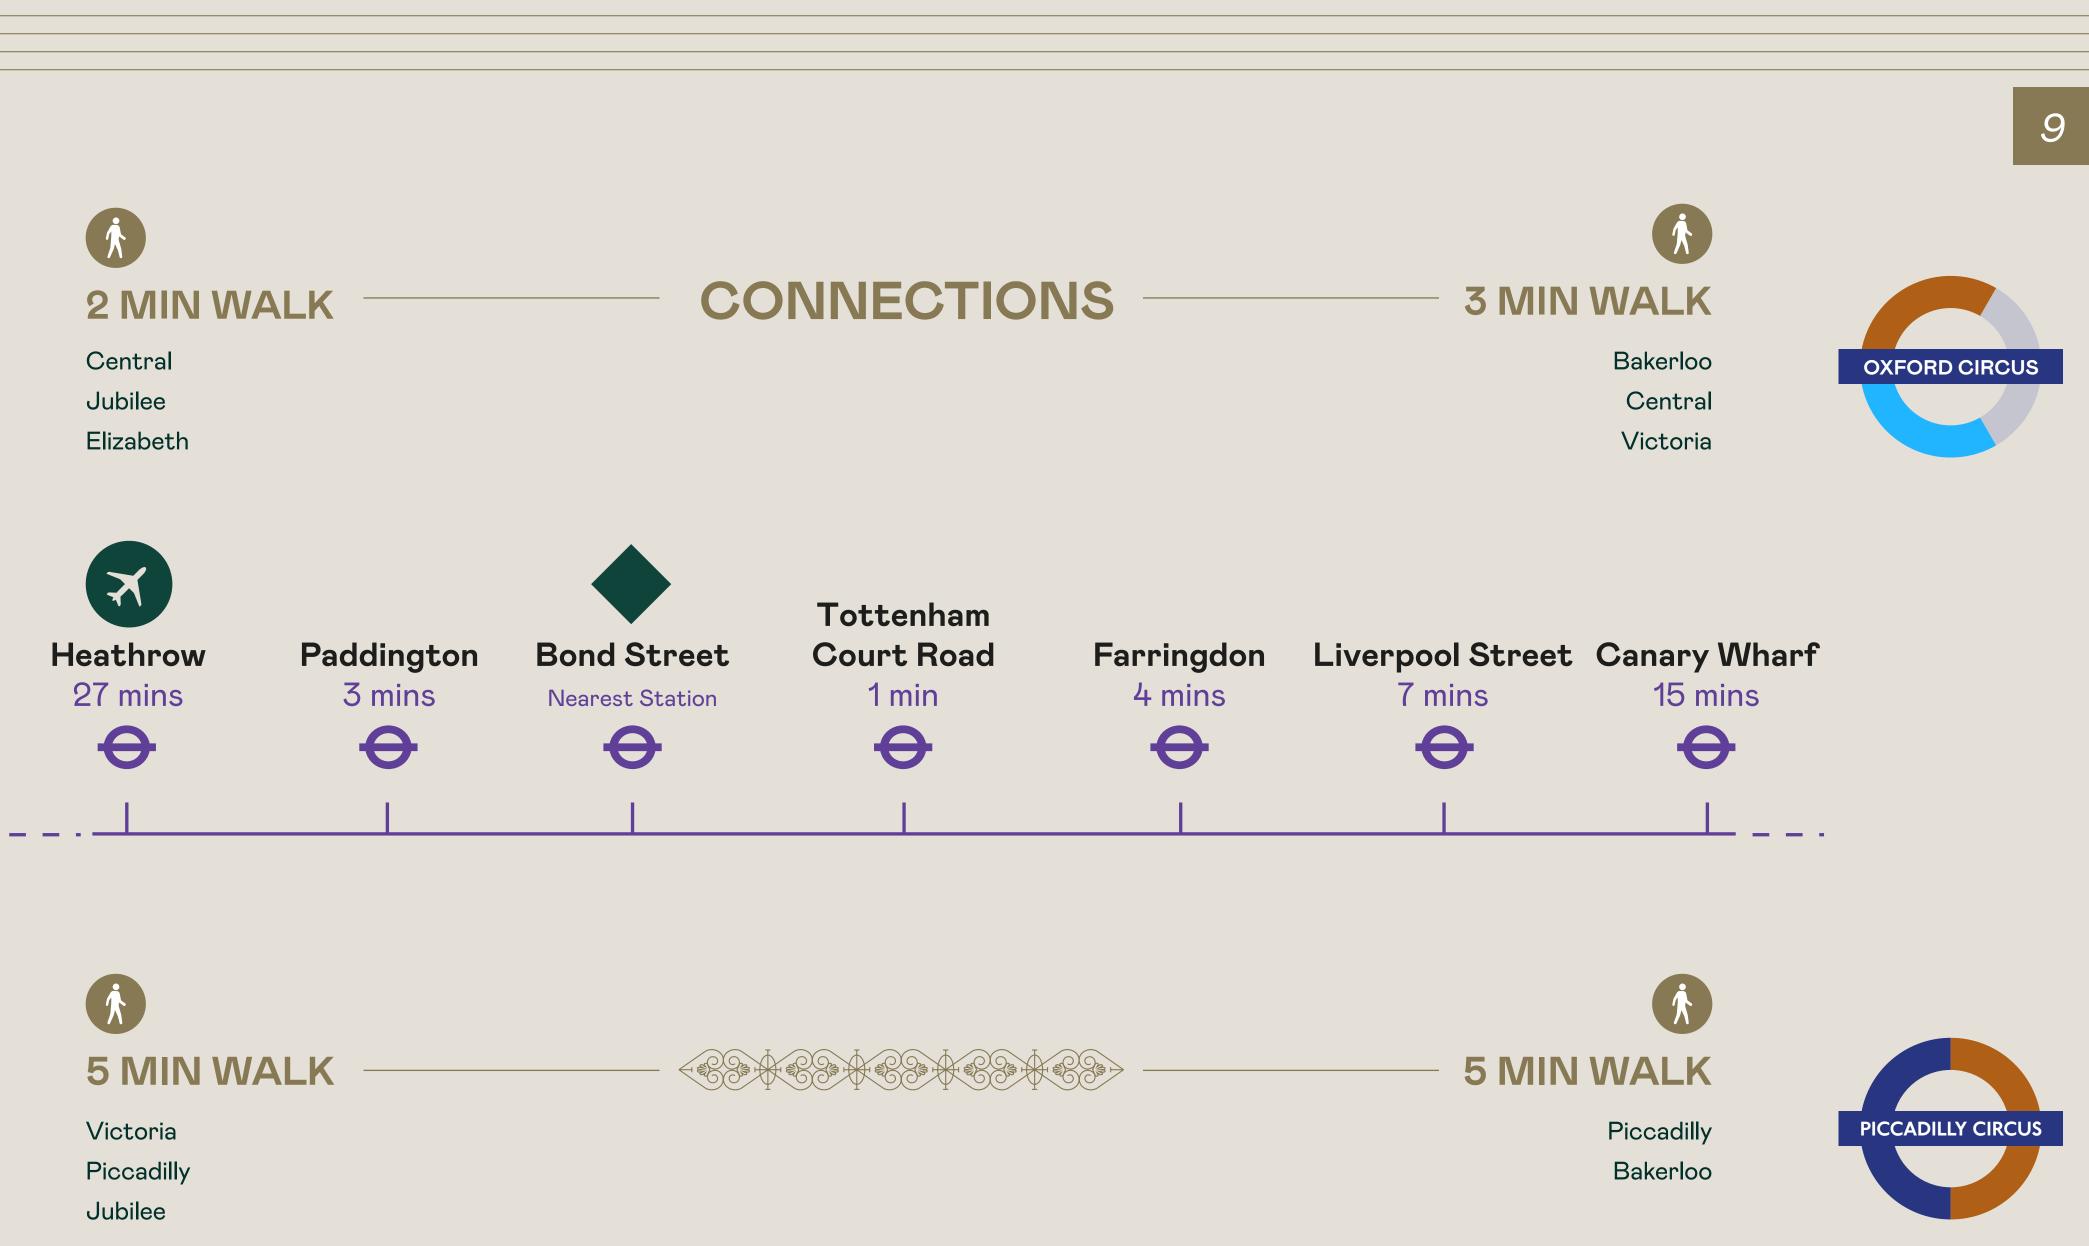

### LOCATION

18 Conduit Street occupies a prominent position on the western side of the street close to the junction with St George Street. The new Bond Street Station Elizabeth Line entrance in Hanover Square is a short walk away and other nearby stations include Bond Street, Oxford Circus and Piccadilly Circus.

## Ŕ 2 MIN WALK Central Jubilee Elizabeth

Crossrail will provide up to 24 trains per hour and serve an estimated 220,000 passengers on a daily basis.

18 CONDUIT ST

THIRD

587 sq ft

54.5 sq m

FOURTH

533 sq ft