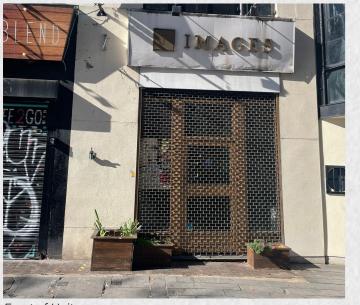

The unit also benefits from outdoor seating fronting a pedestrianised street. Moreover, the first floor of the unit is fully tradeable.

Front of Unit

View of Tunstall Road from Brixton Road