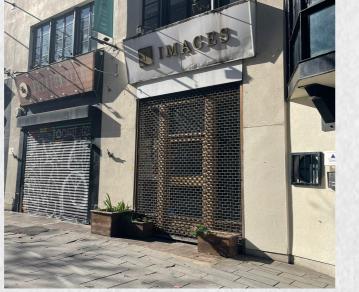

The unit also benefits from outdoor seating fronting a pedestrianised street. Moreover, the first floor of the unit is fully tradeable.

Front of Unit

View of Tunstall Road from Brixton Road