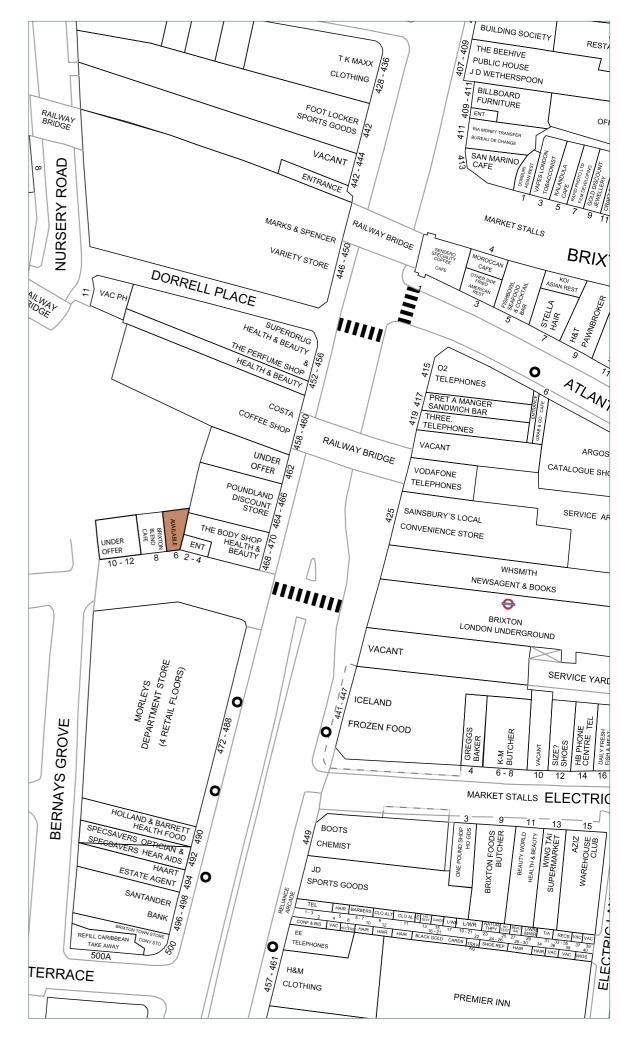

The unit also benefits from outdoor seating fronting a pedestrianised street. Moreover, the first floor of the unit is fully tradeable.

Front of Unit

View of Tunstall Road from Brixton Road