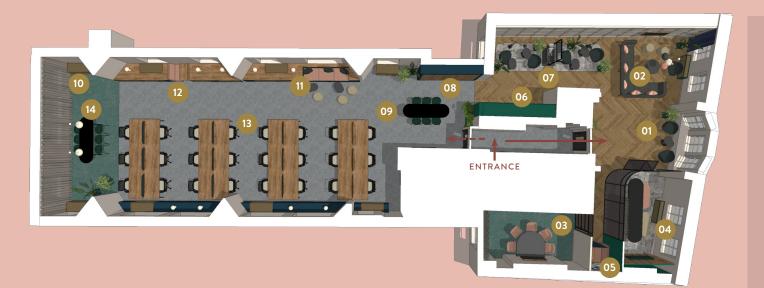

## 2ND FLOOR - CAT A+ PLUG & PLAY - 2,700 SQ. FT.

LEGEND

- 01 1:1 WINDOW SEATS/WAITING AREA
- 02 AV WORK LOUNGE
- 03 ENCLOSED AV MEETING
- enclosed av meeting with Benches
- 05 2 PERSON TEAMS MEETING SETTING
- 06 KITCHEN
- 07 1:1 WORK LOUNGE
- 08 CLOAK CUPBOARDS
- 09 POSEUR HEIGHT MEETING
- 10 PRINT AREA
- 11 WINDOW SEAT
- 12 FOCUS SEAT
- 13 MAIN WORKSPACE
- 14 POSEUR HEIGHT MEETING

KINGSW

ΑY