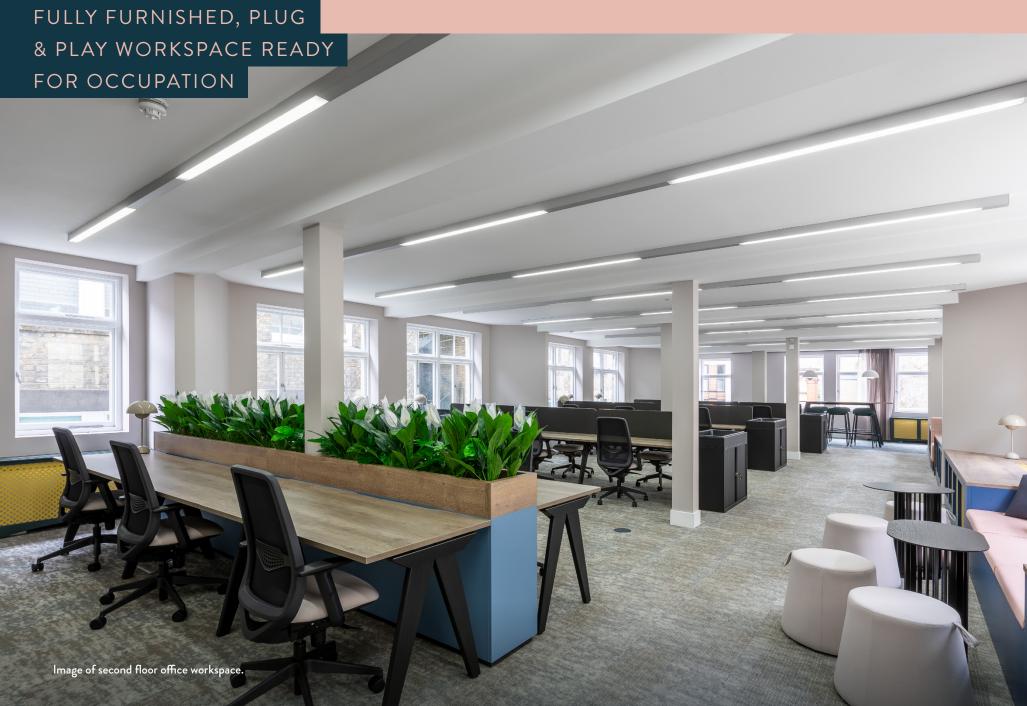

## 2ND FLOOR - CAT A+ PLUG & PLAY - 2,700 SQ. FT.

LEGEND

- 01 1:1 WINDOW SEATS/WAITING AREA
- 02 AV WORK LOUNGE
- 03 ENCLOSED AV MEETING
- enclosed av meeting with Benches
- 05 2 PERSON TEAMS MEETING SETTING
- 06 KITCHEN
- 07 1:1 WORK LOUNGE
- 08 CLOAK CUPBOARDS
- 09 POSEUR HEIGHT MEETING
- 10 PRINT AREA
- 11 WINDOW SEAT
- 12 FOCUS SEAT
- 13 MAIN WORKSPACE
- 14 POSEUR HEIGHT MEETING