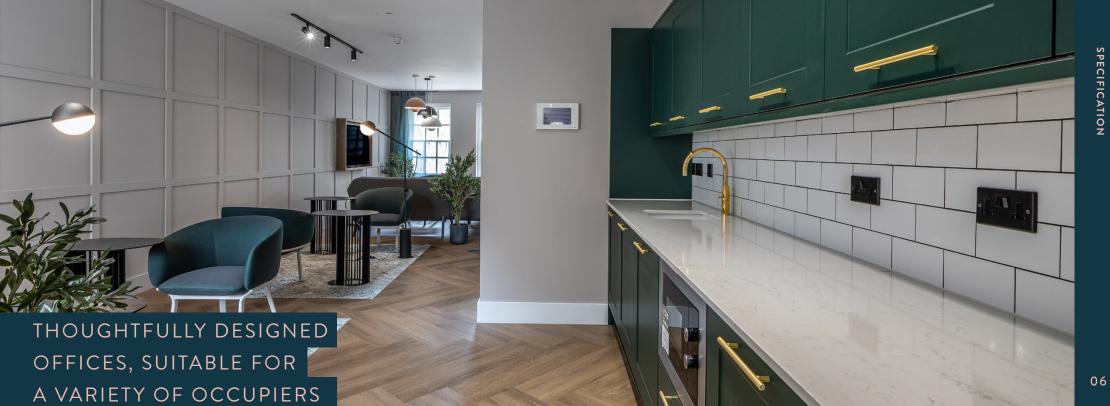

The building totals 21,558 sq. ft. with available accommodation over the 1st, 2nd and 5th floors.

Floor sizes range from 2,400 - 2,700 sq ft, each offering a mix of dedicated work zones, internal meeting rooms, collaboration spaces and breakout areas.