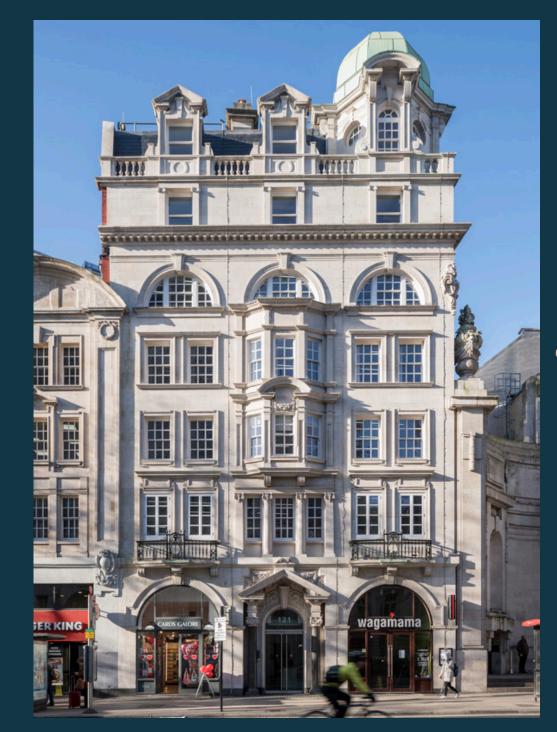

# CRAVEN HOUSE

NEWLY REFURBISHED FULLY-FITTED OFFICE SPACE

121 KINGSWAY LONDON WC2

OCCUPYING A PROMINENT POSITION ON KINGSWAY AND SET BEHIND A SPECTACULAR PERIOD FACADE, CRAVEN HOUSE OFFERS NEWLY REFURBISHED, FULLY FITTED, PLUG & PLAY OFFICE SPACE.

LOCATED OPPOSITE HOLBORN STATION, SURROUNDED BY A COMPREHENSIVE AND DIVERSE MIX OF AMENITY.

CHANCERY

LANE

CRAVEN

HOUSE

😝 HOLBORN

I MIN WALK

The building is well positioned amongst boutique hotels, artisan coffee houses and bustling bars. Green spaces are easily accessible with Lincoln's Inn Fields and Bloomsbury Square nearby, plus multiple transport connections are within a short walk. COVENT GARDEN