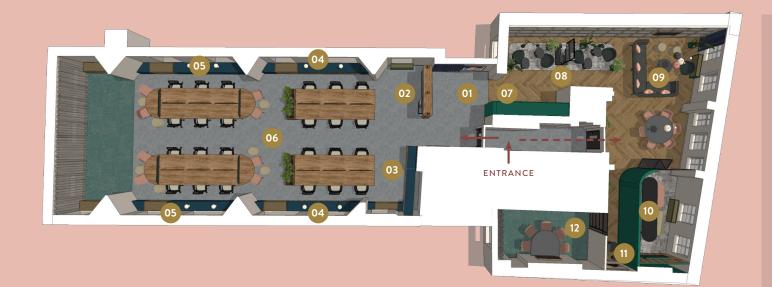

## 1ST FLOOR - CAT A+PLUG & PLAY - 2,643 SQ. FT.

LEGEND

- 01 CHECK IN/ RECEPTION
- 02 PRINT AREA
- 03 CLOAK CUPBOARDS
- 04 LOCKERS/JOINERY
- 05 JOINERY STORAGE SHELVES
- 06 MAIN WORKSPACE
- 07 KITCHEN
- 08 1:1 WORK LOUNGE
- 09 AV WORK LOUNGE
- 10 ENCLOSED AV MEETING WITH BENCHES
- 11 CALL CHAIR
- 12 ENCLOSED AV MEETING WITH CRESCENT TABLE

KINGSWAY