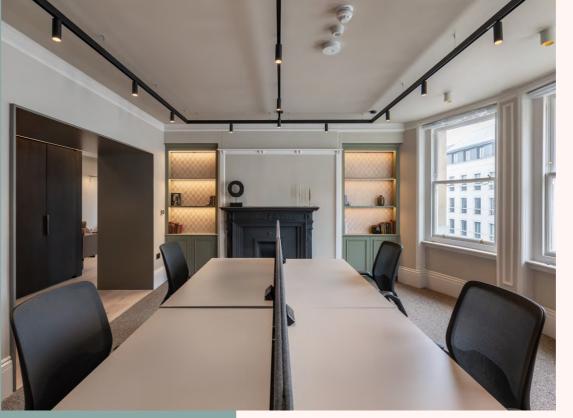

# CHARACTER AND ELEGANCE

36 St James's Street has been comprehensively refurbished to provide a number of elegant, new boutique office floors suitable for those with discerning tastes.

The restored characterful entrance leads the way to three upper floors and the communal roof terrace.

#### **WHAT WE OFFER**

Your own front door entirely self-contained office floor

Lease flexibility 1-3 year terms

One simple all inclusive cost

Ready to occupy

Contracts from 12 months

Fully fitted & furnished units

#### WHY CHOOSE MANAGED?

Planting maintenance, waste management, utilities and daily cleaning all included

Customers will be offered access to the complimentary wellbeing programme

CAT A specification throughout

Encased VRF heating / cooling system with individual controllers

Passenger lift

New LED lighting on each floor

Fibre ready 1000MB per floor

Bookable meeting rooms and events space

New ceiling with retained cornices

Designed to 1:10 occupancy density

Raised floors

Excellent natural light from three elevations

Natural ventilation through openable windows

Bespoke and sustainably sourced furniture