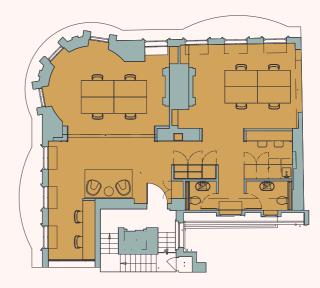

### FIFTH FLOOR - OPEN PLAN LAYOUT 1,076 Sq Ft (100 Sq M)

| Open Plan Desks      |    |
|----------------------|----|
| 2 Person Study Bench |    |
| Teapoint             | x1 |
| Breakout             | x1 |
|                      |    |