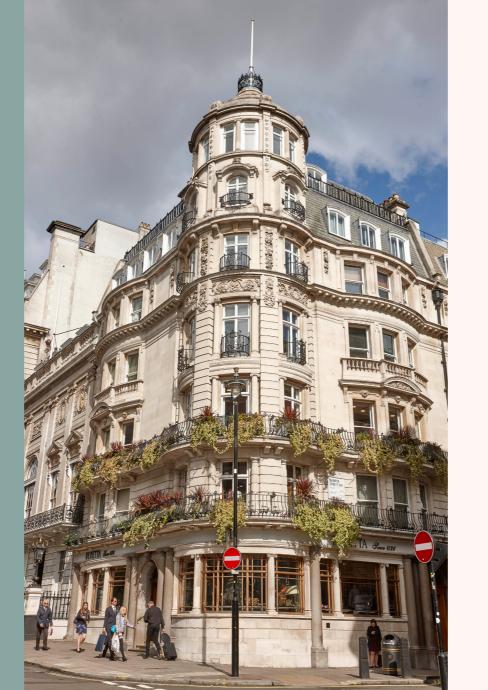

# CHARACTER AND ELEGANCE

36 St James's Street has been comprehensively refurbished to provide a number of elegant, new boutique office floors suitable for those with discerning tastes.

The restored characterful entrance leads the way to three upper floors and the communal roof terrace.

#### **WHAT WE OFFER**

Your own front door entirely self-contained office floor

Lease flexibility 1-3 year terms

One simple all inclusive cost

Ready to occupy

Contracts from 12 months

Fully fitted & furnished units

#### WHY CHOOSE MANAGED?

Planting maintenance, waste management, utilities and daily cleaning all included

Customers will be offered access to the complimentary wellbeing programme

CAT A specification throughout

Encased VRF heating / cooling system with individual controllers

Passenger lift

New LED lighting on each floor

Fibre ready 1000MB per floor

Bookable meeting rooms and events space

New ceiling with retained cornices

Designed to 1:10 occupancy density

Raised floors

Excellent natural light from three elevations

Natural ventilation through openable windows

Bespoke and sustainably sourced furniture