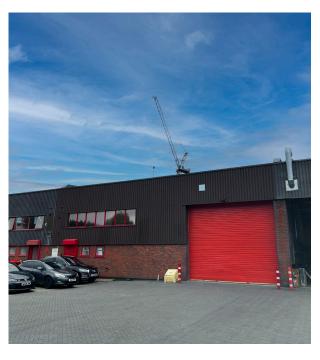

# **Description**

The unit forms part of a modern 8 unit industrial estate situated in a mixed area of employment and dense residential. The warehouse is of steel portal frame construction with low brick elevations, profile metal cladding and pitched metal clad roof. The main warehouse floor is of concrete construction with a small office situated on the first floor. Natural light is provided via roof sky-lights and LED lighting is insitu throughout. Externally there are 5 parking spaces available directly in front of the unit with a secure entrance on arrival.

# **Amenities**

- 4.9m x 6m Cortina roller shutter (manual)
- 6.5m eaves
- · 8m clear height
- Onsite parking x5 spaces
- Secure private estate with CCTV
- WC's & welfare facilities
- Modern office accommodation