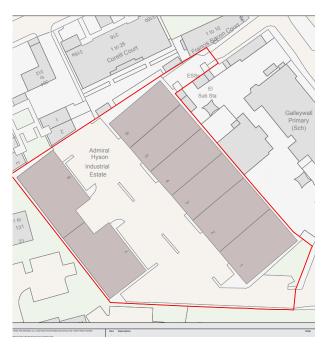

r give representation or warranty in relation to this property. All prices and rents are quoted exclusive of VAT unless otherwise stated. March 2023

Levy Real Estate LLP Heddon House, 149-151 Regent Street, London, W1B 4JD

Г +44 20 7930 1070

E info@levyrealestate.co.uk

# Unit 2 Admiral Hyson Industrial Estate, 🕕 Bermondsey, London SE16 3PA Available to Let – 5,954 sq. ft. Warehouse



**INDUSTRIAL** 

London | Consultancy | Transactions | Independent | Experienced

# **Location Plan**

Not to scale, indicative only.



# **Quoting Rent**

POA

# **Service Charges**

Estimated £8,678 per annum exclusive of VAT.

#### Rates

The current rateable value is £97,000. For all rates related enquiries please contact the London Borough of Southwark.

# Site Plan

Not to scale, indicative only.



#### **Further Information**

Viewing is strictly by appointment only, through sole agents Levy Real Estate:

#### **Rob Watts**

- 020 7747 0152
- E rob.watts@levyrealestate.co.uk

#### **Dan Whittingham**

- 020 7747 0170
- daniel.whittingham@levyrealestate.co.uk

MISREPRESENTATION ACT 1967 - Levy Real Estate LLP for themselves and for the Vendors or lessors of this property whose agents they are given notice that: All description, dimensions, reference to condition and necessary permissions for use and occupation and other details are given without responsibility and any intending purchasers or tenants should not rely on them as statements or representations of fact but must satisfy themselves by inspection or otherwise as to the correctness of each of them. Any services mentioned hav