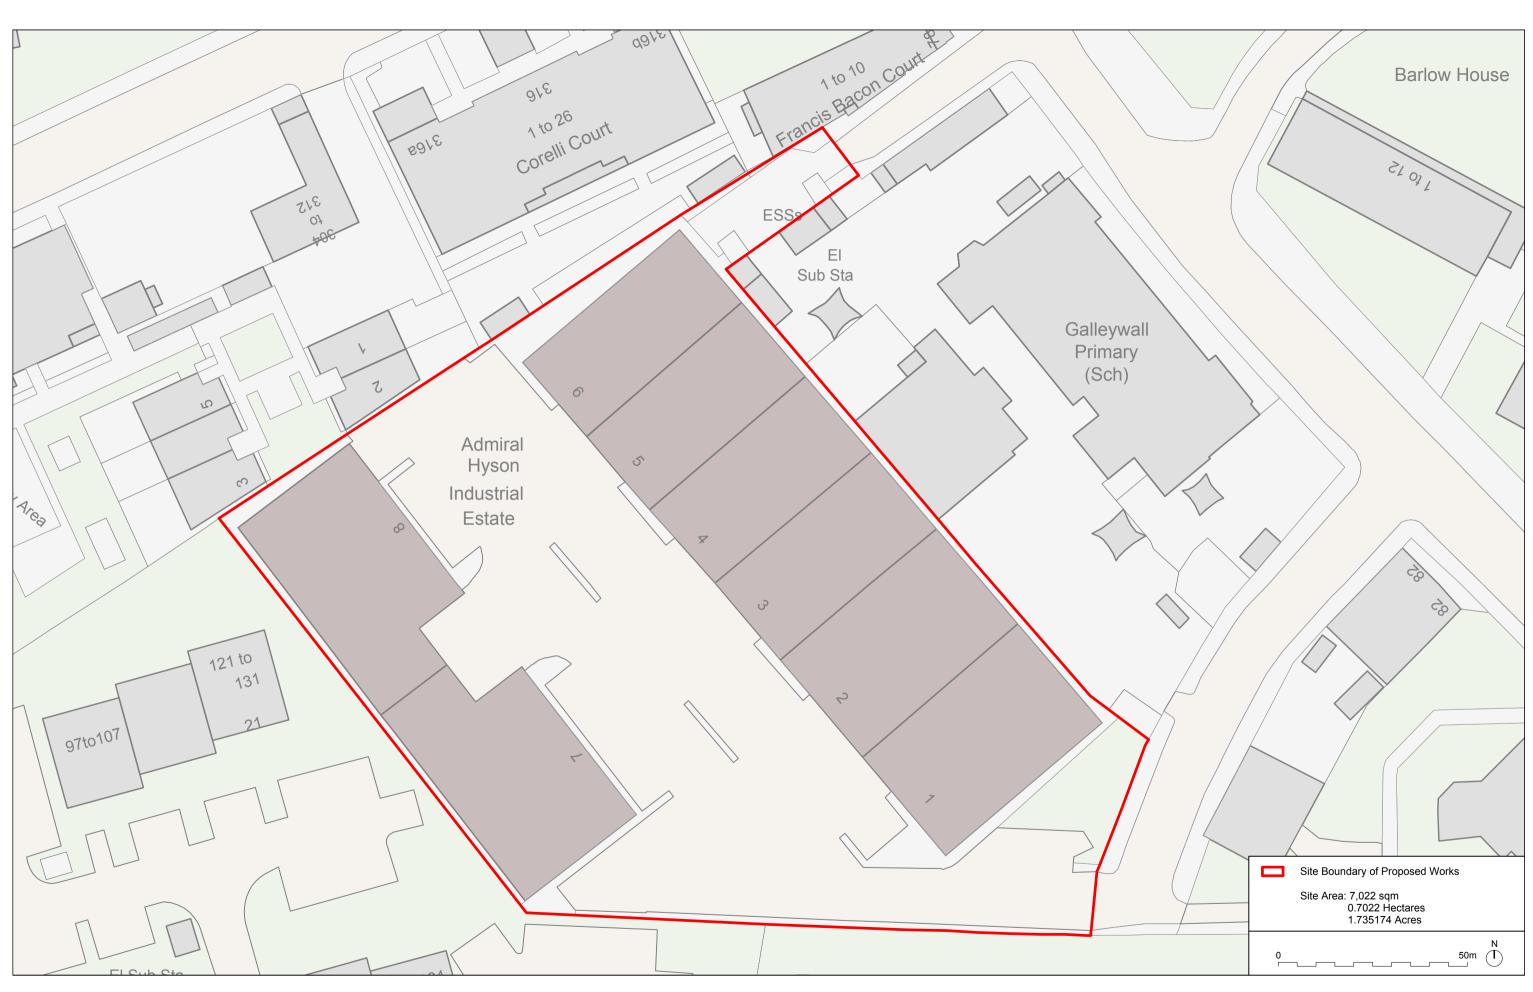

| wn by | Checked by | S                                                                              | utto                     | ond      | ca         |         |         |      |               |  |  |
|-------|------------|--------------------------------------------------------------------------------|--------------------------|----------|------------|---------|---------|------|---------------|--|--|
|       |            | 76 Charlotte Street, London W1T 4QS, T.02076364508<br>E. studio@suttonca.co.uk |                          |          |            |         |         |      |               |  |  |
|       | •          | Adr                                                                            | Admiral Hyson            |          |            |         |         |      |               |  |  |
| •     |            | Site                                                                           | Site                     |          |            |         |         |      |               |  |  |
| ·     |            | Exis                                                                           | Existing Site Block Plan |          |            |         |         |      |               |  |  |
| •     | •          | Scale                                                                          | 1:500 @ A3               | Drawn by | Checked by | Job No. | Drg.No. | Rev. | Stage<br>RIBA |  |  |
| •     |            | Date                                                                           | Mar 2021                 | DG       | CS         | 1346    | 0501    | /    | ng R          |  |  |