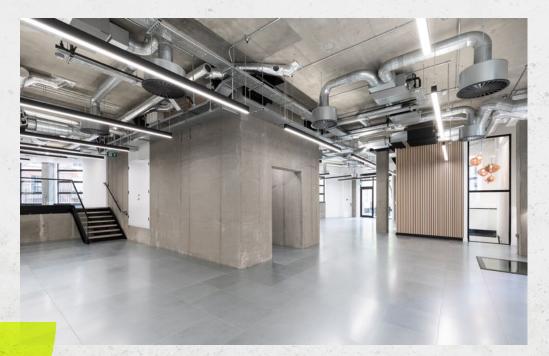

# All details considered

Tech enabled, Grade A accommodation

**CAT A refurbished** office space

Unrivalled floor to ceiling heights - up to 5 metres in parts

Raised floors throughout and new 8 person lift

Locked cycle storage with separate dedicated entrance to changing facilities

4 x building entrances

Fibre ready

Anti-microbial handrails and handles

Heating & cooling and high quality fresh air systems

Mag locks and fob system installed