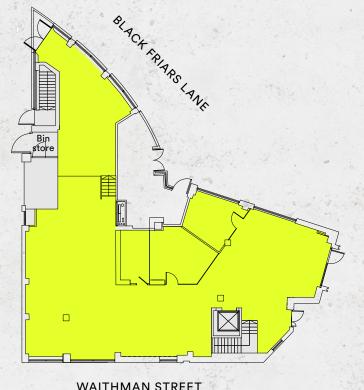

# New normal working

An ideal opportunity to acquire a newly refurbished, high quality, self contained office totalling 5,832 sqft of Grade A accommodation. The premises are arranged over ground and lower ground floors and falls under the new "E & F Class planning uses" which provides flexibility to suit a number of alternative occupier needs. The building comes with unparalled connectivity and state-of-the-art cycle facilities.

New WC block with 2x showers and changing facilities

**DDA** toilet facilities with alarm

THE SPACE

33 Black Friars Lan

WAITHMAN STREET

33 Black Friars

Grace - Carter Lane