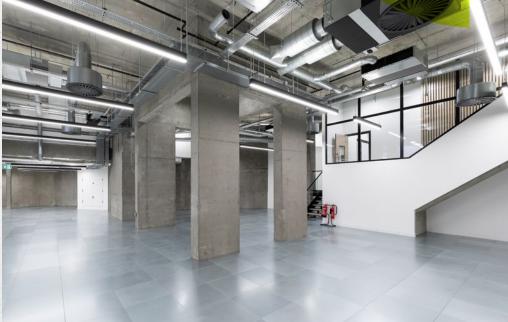

# All details considered

Tech enabled, Grade A accommodation

**CAT A refurbished** office space

Unrivalled floor to ceiling heights - up to 5 metres in parts

Raised floors throughout and new 8 person lift

Locked cycle storage with separate dedicated entrance to changing facilities

4 x building entrances

Fibre ready

Anti-microbial handrails and handles

Heating & cooling and high quality fresh air systems

Mag locks and fob system installed