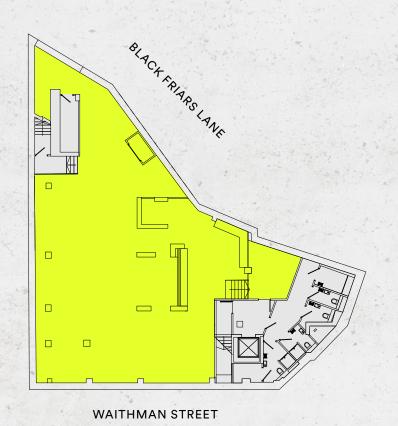

# New normal working

An ideal opportunity to acquire a newly refurbished, high quality, self contained office totalling 5,832 sqft of Grade A accommodation. The premises are arranged over ground and lower ground floors and falls under the new "E & F Class planning uses" which provides flexibility to suit a number of alternative occupier needs. The building comes with unparalled connectivity and state-of-the-art cycle facilities.

New WC block with 2x showers and changing facilities

**DDA** toilet facilities with alarm

THE SPACE

33 Black Friars Lan

WAITHMAN STREET

33 Black Friars

Grace - Carter Lane