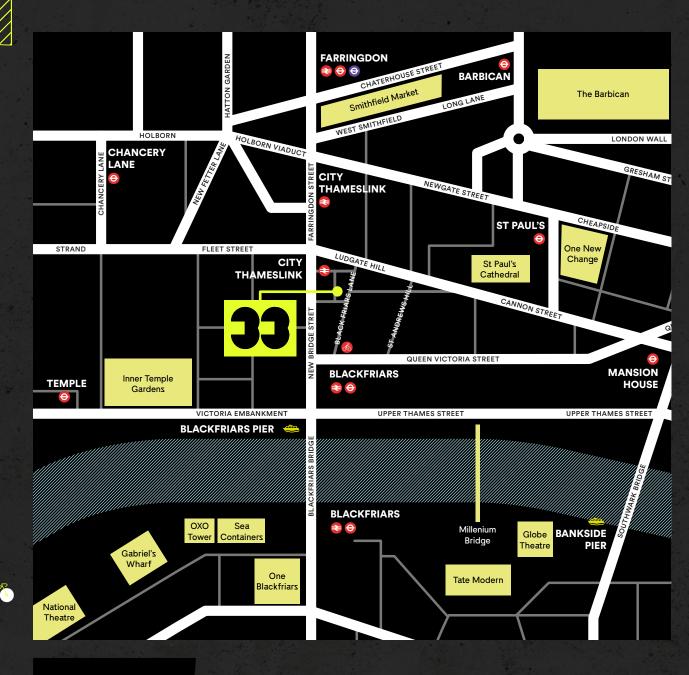

CE









33 Black Friars Lan











WAITHMAN STREET

33 Black Friars



Grace - Carter Lane

# A bustling location

The area is filled with numerous bar, restaurant and retail offerings, along with serene relaxing green spaces. Farringdon and Smithfield Market are only a short walk away, or a stroll over the river will take you onto the South Bank.



Smithfield Market



Paternoster Chop House - Paternoster Square



Gabriels Wharf - Bankside



St Paul's



Smiths of Smithfield - Farringdon

# Feel connected

Transport links to the area are exceptional, which is why so many high profile neighbours have chosen to call it home.

### Local talent



**Deloitte.** 



Baker McKenzie.



J.P.Morgan

### Connectivity





















Blackfriars € ⊖ ••

Farringdon







St Paul's



# Further information

#### **Terms**

Available to lease or buy.

### Viewing

Strictly through the joint sole letting agents.

#### **Harry Cormack**

07815 463 822 harry.cormack@levyrealestate.co.uk

#### Samantha Jones

07800 539 387 samantha.jones@levyrealestate.co.uk



#### Jonathan Cuthbert

07817 657 079 jon.cuthbert@strettons.co.uk

#### Joe Tallis-Chisnall

07970 280 653 joe.tallischisnall@strettons.co.uk



Misrepresentations Act Levy Real Estate LLP and Strettons Limited for themselves and for the Vendors or lessors of this property whose agents they are given notice that: All description, dimensions, reference to condition and necessary permissions for use and occupation and other details are given without responsibility and any intending purchasers or tenants should not re