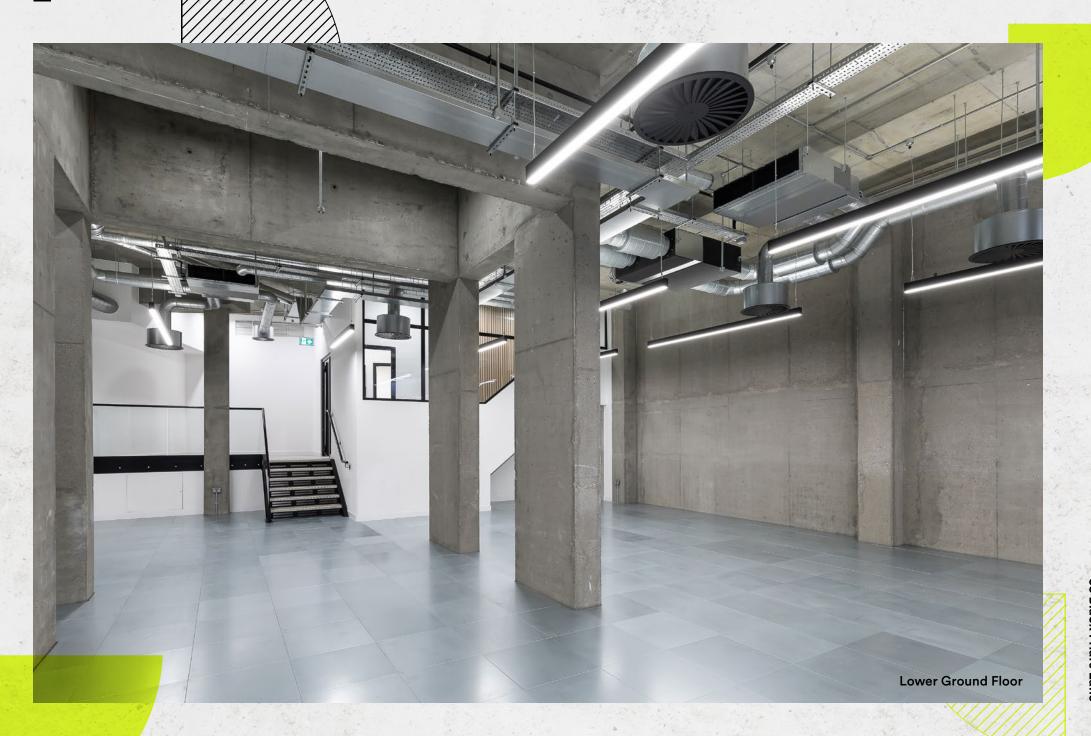

Occupier safety is at the core of the design, with a number of Covid-secure features in place to give employees and visitors peace of mind, including heating and cooling fresh air handling systems and microbial surface treatments.

## Covid 19/Anti bacterial features

Multiple dedicated entrances with standalone bike storage access

Anti-microbial surfaces

Automatic doors & auto sensor taps

High quality fresh air system

Locked cycle storage with separate dedicated entrance to changing facilities

4 x building entrances

Fibre ready

Anti-microbial handrails and handles

Heating & cooling and high quality fresh air systems

Mag locks and fob system installed