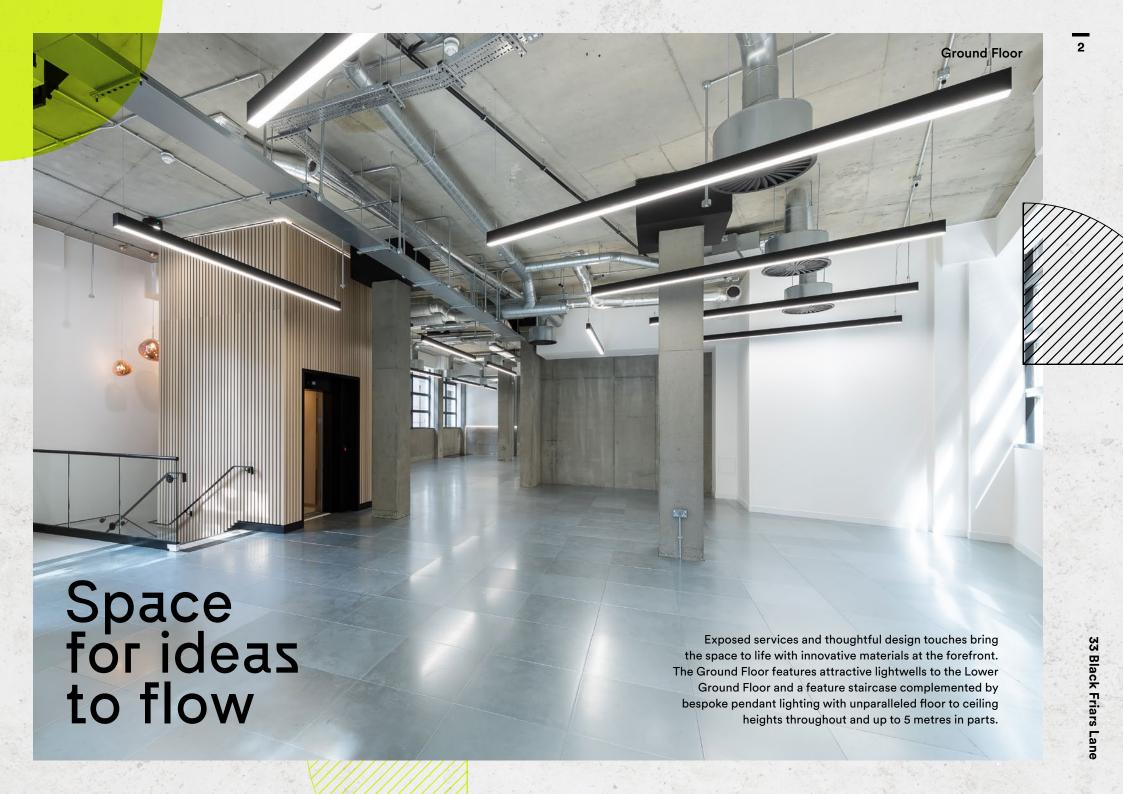

# New normal working

An ideal opportunity to acquire a newly refurbished, high quality, self contained office totalling 5,832 sqft of Grade A accommodation. The premises are arranged over ground and lower ground floors and falls under the new "E & F Class planning uses" which provides flexibility to suit a number of alternative occupier needs. The building comes with unparalled connectivity and state-of-the-art cycle facilities.

# All details considered

Tech enabled, Grade A accommodation

**CAT A refurbished** office space

Unrivalled floor to ceiling heights - up to 5 metres in parts

Raised floors throughout and new 8 person lift