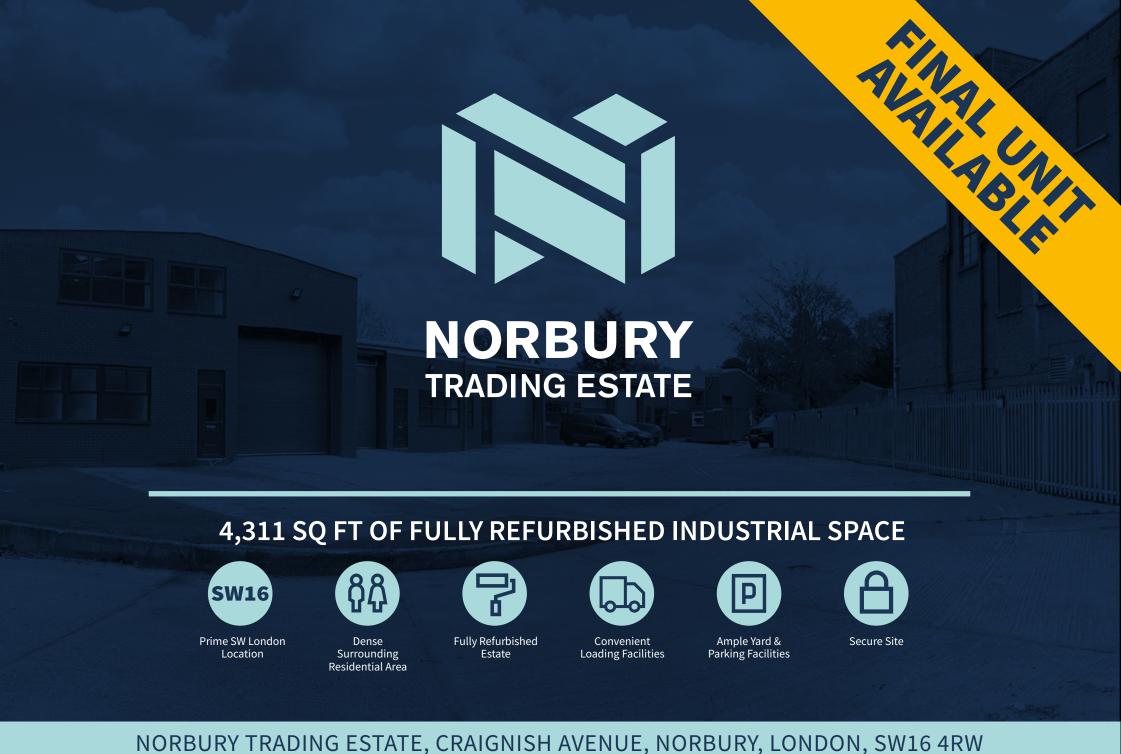

#### **DESCRIPTION**

Norbury Trading Estate benefits from an extensive frontage along Craignish Avenue, SW16 and will soon be fully refurbished to the following high specification:

- Brand New Roof
- New Roller Shutter Doors
- New Site Entrance & External Areas
- New Entrance Doors
- Upgraded WC & Welfare Facilities
- LED Lighting Throughout