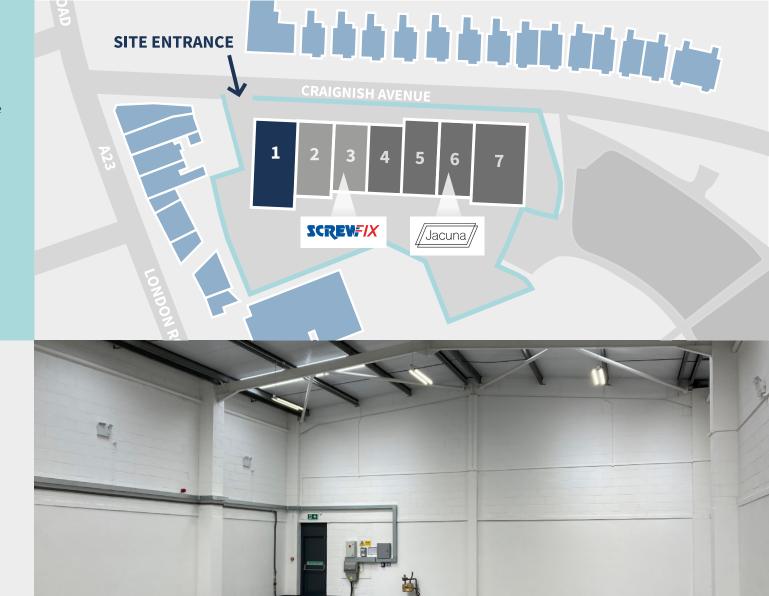

|    |    | 1 |   |   |
|----|----|---|---|---|
|    |    | X |   |   |
|    | 1  | 2 | X | 1 |
|    | Ų, | O | Y |   |
| X. | 8  |   |   |   |
| K  | Y, |   |   |   |
|    | _  |   |   |   |

| UNIT 1       | sq m  | sq ft |
|--------------|-------|-------|
| Ground Floor | 359   | 3,864 |
| First Floor  | 41.5  | 447   |
| Total        | 400.5 | 4,311 |