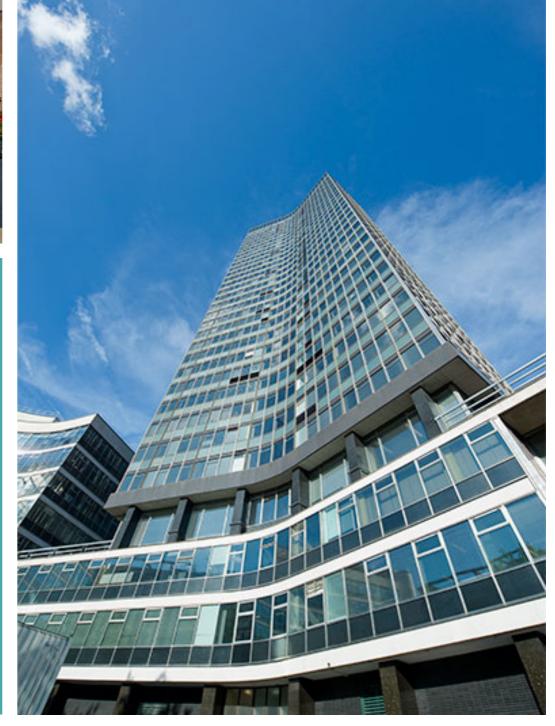

Affordable, Flexible, Fitted Office Space on the River Thames

Available units from 1,000 - 24,000 sq ft

# **Description**

There is a wide variety of sized units, ranging from c 1,000 sq ft - 24,000 sq ft. All are available on flexible leases direct from the freeholder.

Both buildings have unrivaled views over the river Thames and across central London. Please see our availability stacker plan to understand which units will suit your needs, we can provide individual floor plans upon request.