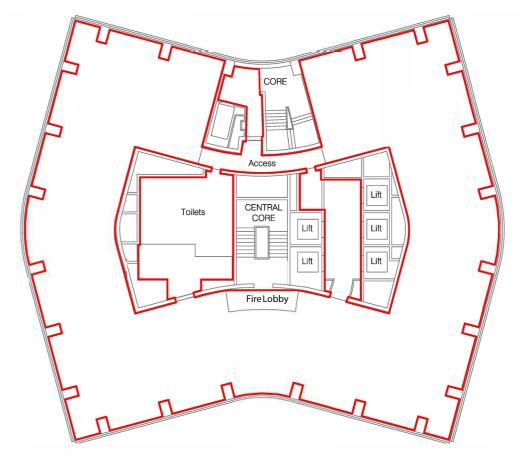

|
| 5        | VACANT<br>Availability: Immediate<br>10,991 sqft |  |                                     |
| 4        |                                                  |  |                                     |
| 3        |                                                  |  |                                     |
| 2        | Available - 23/04/2021<br>24,062 sqft            |  |                                     |
| 1        |                                                  |  |                                     |
| Ground   | Reception                                        |  |                                     |
| Basement |                                                  |  | Available<br>23/04/2021<br>853 sqft |











# Floor Plans

Indicative only, not to scale.









#### Rent:

£30.00 per sq ft. inclusive of service charge



### Rates:

Ranging from £16.50
- £20.00 per sq ft
payable (interested
parties advised to make
their own inquiries with
the VOA)

### Lease:

Flexible leases with mutual rolling breaks from September 2024



# Viewing

Strictly by joint agents listed below:

Levy Real Estate:

Samantha Jones

e: samantha.iones@levvrealestate.co.u

t: 020 7747 0140

m: 07800 539 387

#### **Harry Cormack**

e: harry.cormack@levvrealestate.co.uk

t· 020 7747 0144

m: 07815 463 822

Tuckerman Commercial:

t: 020 7222 5511

JLL

t: 020 7248 6040