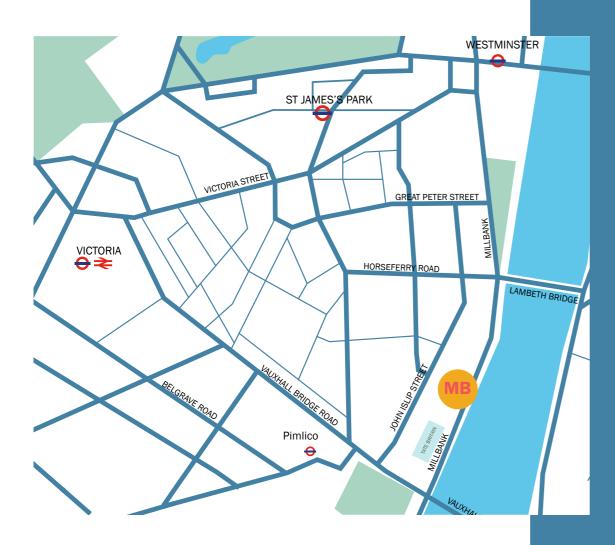

#### Location

Millbank Tower & 30 Millbank are located on the North side of the Thames, approximately equidistant from Pimlico (Victoria line) and Westminster (Circle, District and Jubilee lines) Underground Stations, both a short walk away from the property. The property is also within walking distance of Vauxhall and Victoria mainline stations.

Occupiers are well serviced by a wide range of amenity positioned along Horseferry Road, including Pret and Ravello, a two minute walk from the property.