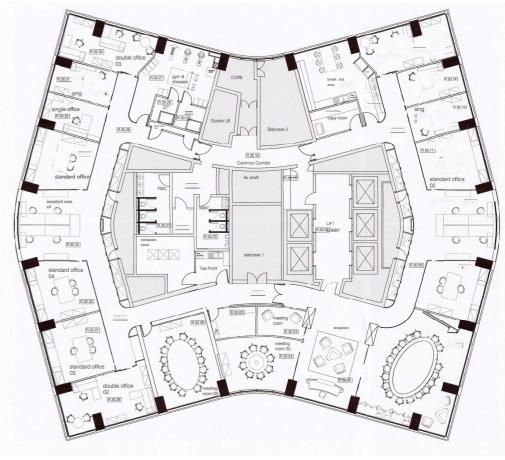

# Floor Plans

Indicative only, not to scale.

# **Description**

There is a wide variety of sized units, ranging from c 1,000 sq ft - 24,000 sq ft. All are available on flexible leases direct from the freeholder.

Both buildings have unrivaled views over the river Thames and across central London. Please see our availability stacker plan to understand which units will suit your needs, we can provide individual floor plans upon request.