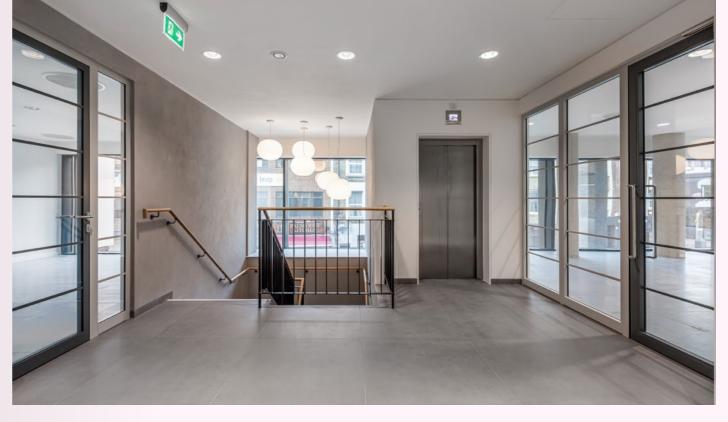

# Down to specifics

3.2 metre floor to ceiling height

Full height glazing

Full access raised floors

Combination of exposed services and feature mesh ceiling

Modern hanging LED lighting

Dedicated male and female WCs