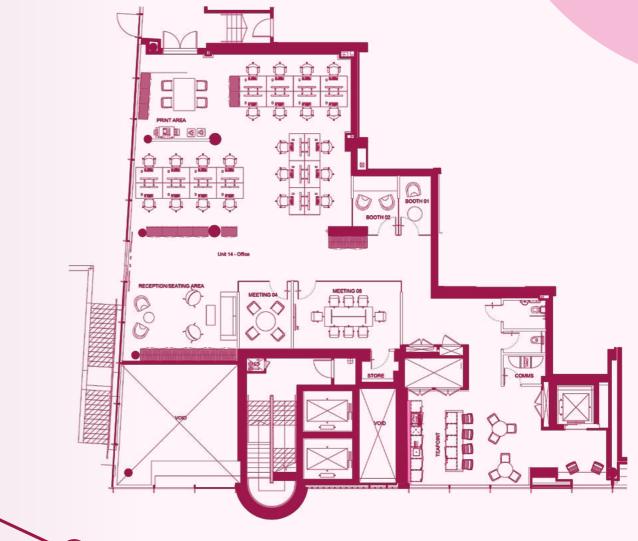

**FINSBURY PARK** 

City North is a brand new, award-winning development of 26,107 sq ft Grade A office space, situated above Finsbury Park Station and with an abundance of great amenities nearby.

Just 7,131 sq ft remains following successful lettings.

Already announced at City North include M&S Foodhall, Gymbox, Cineworld, Gail's, Multiple Sclerosis Society and Rosa's Thai.



## **Availability**

from 2,697 sq ft to 7,131 sq ft

Level 1

Carriage House 4,434 sq ft
East Tower 2,697 sq ft

Total area 7,131 sq ft

Carriage House 4,434 sq ft



East Tower 2,697 sq ft





## Indicative space plans

Carriage House 4,434 sq ft



East Tower 2,697 sq ft



# Down to specifics



3.2 metre floor to ceiling height



Full height glazing



Full access raised floors



Combination of exposed services and feature mesh ceiling



Modern hanging LED lighting



Dedicated male and female WCs



**Shower facilities** 



65 cycle parking spaces



**Self-contained** 



**Dedicated outdoor space** 



Fan coil air conditioning





#### Connectivity

New station entrance linking directly into the scheme.

| TOTTENHAM HALE | KING'S CROSS<br>ST. PANCRAS | OXFORD CIRCUS  | GREEN PARK       |
|----------------|-----------------------------|----------------|------------------|
| <b>→ =</b>     | eurostar 🔾 🕀                | 0              | <del>0</del>     |
| 7              |                             |                | 11               |
|