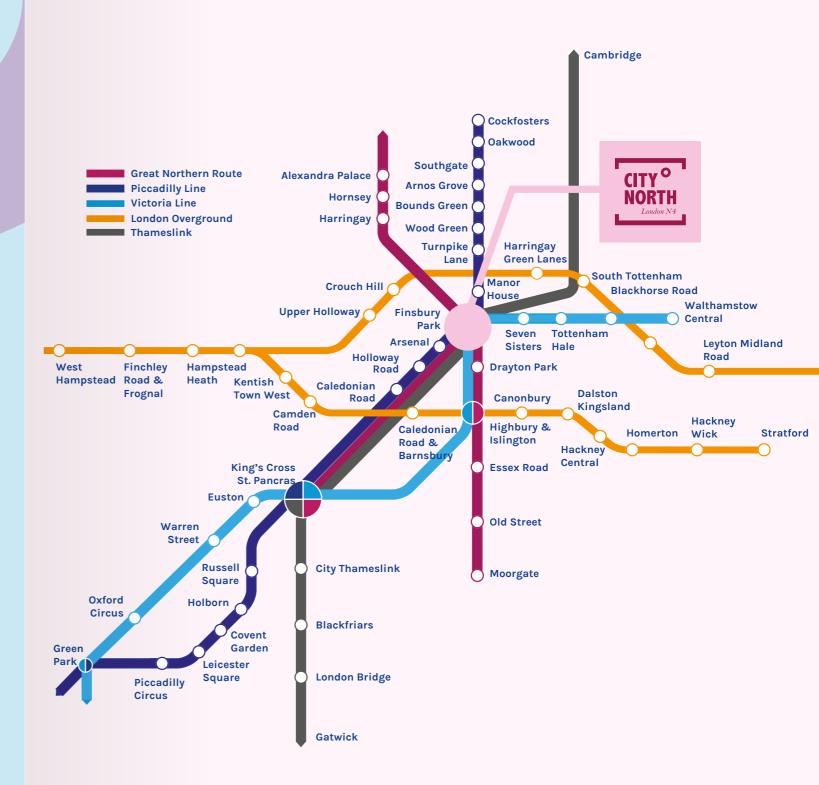

#### Connectivity

New station entrance linking directly into the scheme.

| TOTTENHAM HALE | KING'S CROSS<br>ST. PANCRAS | OXFORD CIRCUS  | GREEN PARK       |
|----------------|-----------------------------|----------------|------------------|
| <b>→ =</b>     | eurostar 🔾 🕀                | 0              | <del>0</del>     |
| 7              |                             |                | 11               |
|                |                             |                |                  |
| _              |                             |                |                  |
| OLD STREET     | VICTORIA                    | MOORGATE       | LIVERPOOL STREET |
| <b>↔</b> ₹     | <del>♦</del> ₹              | <del>○</del> ₹ | <del>0</del> ₹   |
| 14             | 14                          | 15             | 17               |
| WATERLOO       | BANK                        | LONDON BRIDGE  | STANSTED AIRPORT |
| <b>→ ≥</b>     | 0                           | <del>♦</del> ₹ | * ≥              |
| 10             | 10                          | 10             |                  |
|                |                             |                | 45               |
|                |                             |                | TU               |
|                |                             |                |                  |