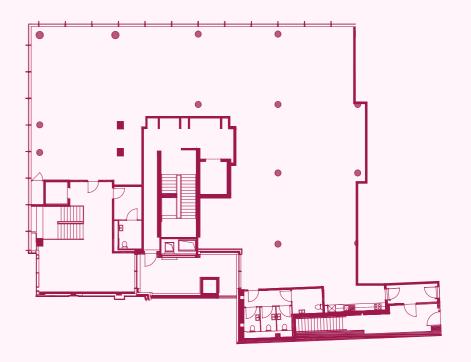

## **Availability**

from 2,697 sq ft to 7,131 sq ft

Level 1

Carriage House 4,434 sq ft
East Tower 2,697 sq ft

Total area 7,131 sq ft

Carriage House 4,434 sq ft

East Tower 2,697 sq ft

## Indicative space plans

Carriage House 4,434 sq ft

East Tower 2,697 sq ft