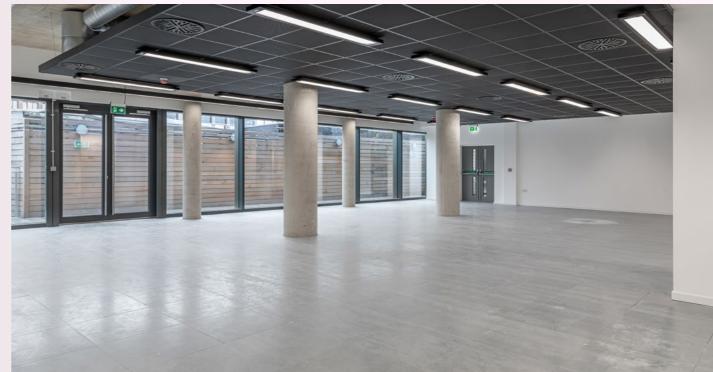

# Down to specifics

3.2 metre floor to ceiling height

Full height glazing

Full access raised floors

Combination of exposed services and feature mesh ceiling

Modern hanging LED lighting

Dedicated male and female WCs