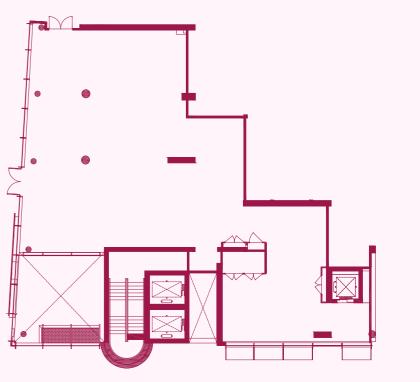

## **Availability**

from 2,697 sq ft to 7,131 sq ft

Level 1

Carriage House 4,434 sq ft
East Tower 2,697 sq ft

Total area 7,131 sq ft

Carriage House 4,434 sq ft

East Tower 2,697 sq ft

## Indicative space plans

Carriage House 4,434 sq ft

East Tower 2,697 sq ft