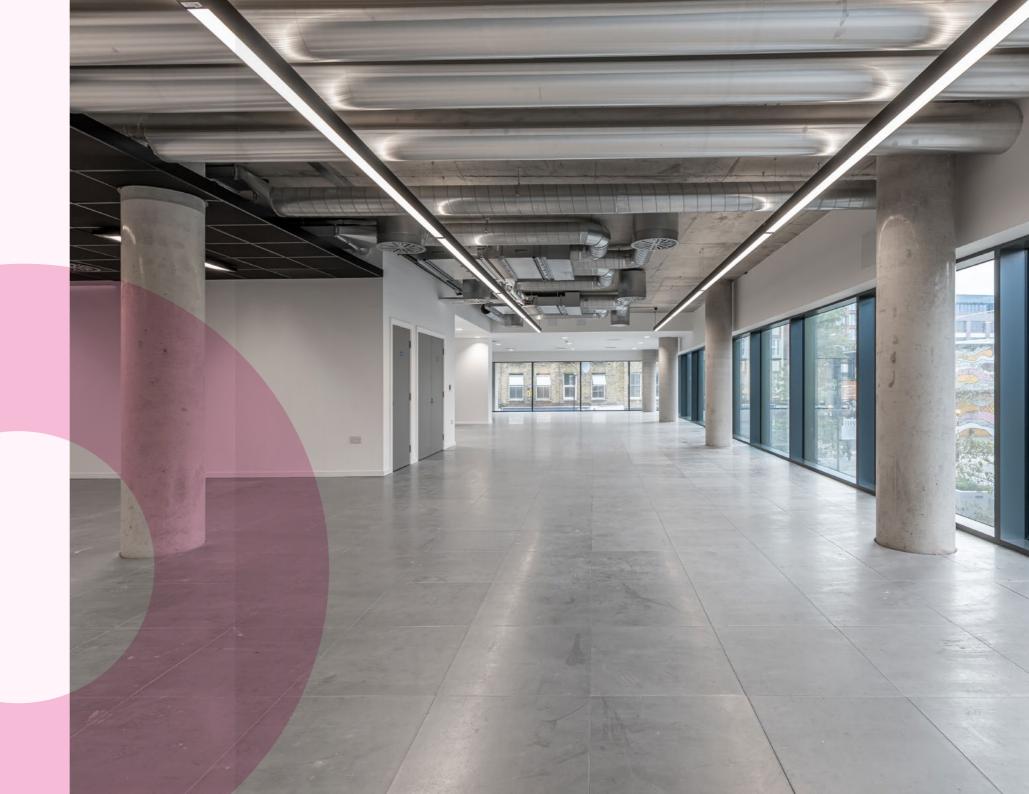

**FINSBURY PARK** 

City North is a brand new, award-winning development of 26,107 sq ft Grade A office space, situated above Finsbury Park Station and with an abundance of great amenities nearby.

Just 7,131 sq ft remains following successful lettings.

# Down to specifics

3.2 metre floor to ceiling height

Full height glazing

Full access raised floors

Combination of exposed services and feature mesh ceiling

Modern hanging LED lighting

Dedicated male and female WCs

**Shower facilities** 

65 cycle parking spaces

**Self-contained** 

**Dedicated outdoor space** 

Fan coil air conditioning