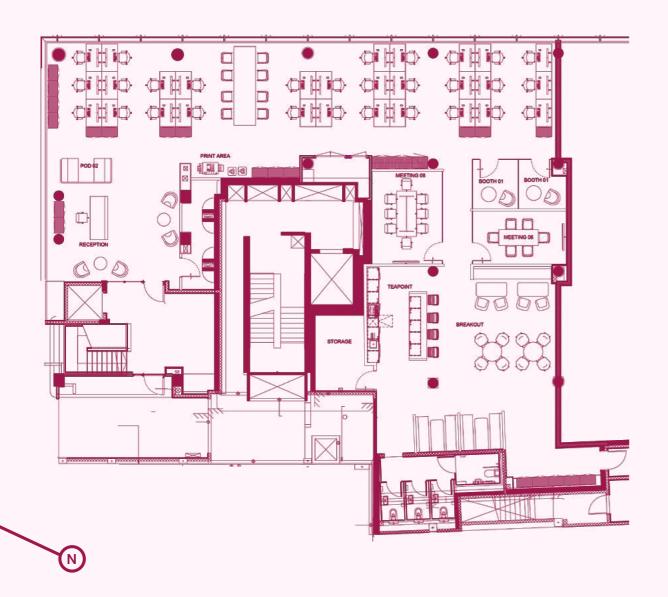

**FINSBURY PARK** 

City North is a brand new, award-winning development of 26,107 sq ft Grade A office space, situated above Finsbury Park Station and with an abundance of great amenities nearby.

Just 7,131 sq ft remains following successful lettings.

Already announced at City North include M&S Foodhall, Gymbox, Cineworld, Gail's, Multiple Sclerosis Society and Rosa's Thai.



## **Availability**

from 2,697 sq ft to 7,131 sq ft

Level 1

Carriage House 4,434 sq ft
East Tower 2,697 sq ft

Total area 7,131 sq ft

Carriage House 4,434 sq ft



East Tower 2,697 sq ft





## Indicative space plans

Carriage House 4,434 sq ft



East Tower 2,697 sq ft



# Down to specifics



3.2 metre floor to ceiling height



Full height glazing



Full access raised floors



Combination of exposed services and feature mesh ceiling



Modern hanging LED lighting



Dedicated male and female WCs



**Shower facilities** 



65 cycle parking spaces



**Self-contained** 



**Dedicated outdoor space** 



Fan coil air conditioning





#### Connectivity

New station entrance linking directly into the scheme.

| TOTTENHAM HALE | KING'S CROSS<br>ST. PANCRAS | OXFORD CIRCUS  | GREEN PARK       |
|----------------|-----------------------------|----------------|------------------|
| <b>→ =</b>     | eurostar 🔾 🕀                | 0              | <del>0</del>     |
| 7              |                             |                | 1