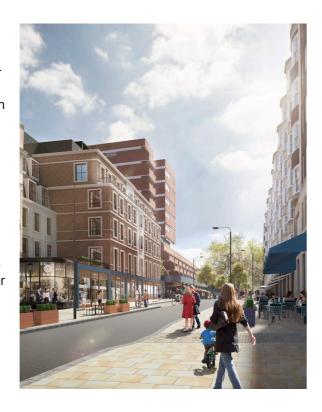

# **LOCATION**

The premises occupy a prominent corner on the bustling Queensway. The unit is positioned in between Queensway station (Central Line) and Bayswater station (District and Circline Line) which draw footfall from across London. The parade has undergone huge refurbishment, with improvements to public realm and the widening of pavements to accommodate outdoor seating and improve the overall retail experience. Furthermore, the redevelopment of the Whiteley's shopping centre will further transform the area and act as a significant footfall driver both during the day and into the evening. Nearby occupiers to the unit include Queens Ice & Bowl, Barry's Bootcamp, Ceru, Rosa's Thai, Pizza Pilgrims, Meat Liquor and Pret a Manger, with more set to be delivered this year.