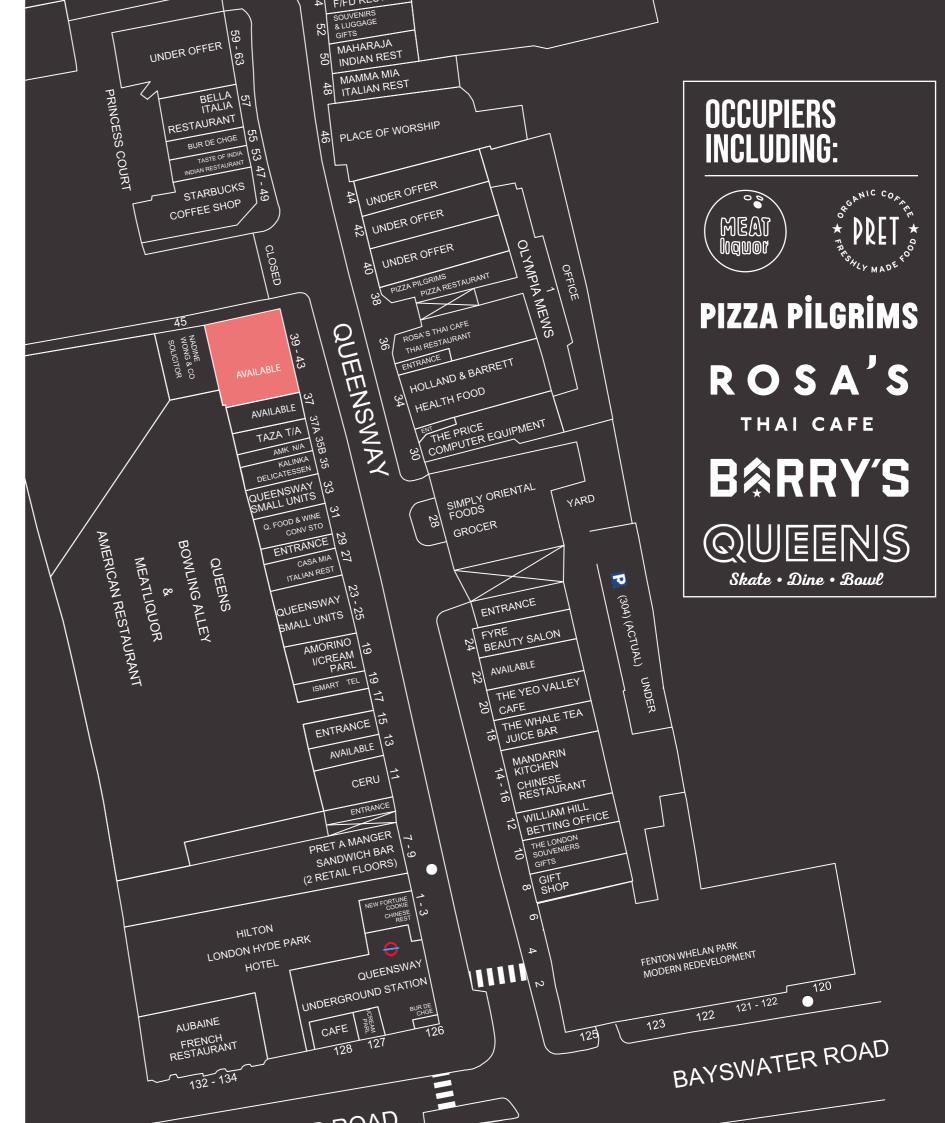

# **LOCATION**

The premises occupy a prominent corner on the bustling Queensway. The unit is positioned in between Queensway station (Central Line) and Bayswater station (District and Circline Line) which draw footfall from across London. The parade has undergone huge refurbishment, with improvements to public realm and the widening of pavements to accommodate outdoor seating and improve the overall retail experience. Furthermore, the redevelopment of the Whiteley's shopping centre will further transform the area and act as a significant footfall driver both during the day and into the evening. Nearby occupiers to the unit include Queens Ice & Bowl, Barry's Bootcamp, Ceru, Rosa's Thai, Pizza Pilgrims, Meat Liquor and Pret a Manger, with more set to be delivered this year.