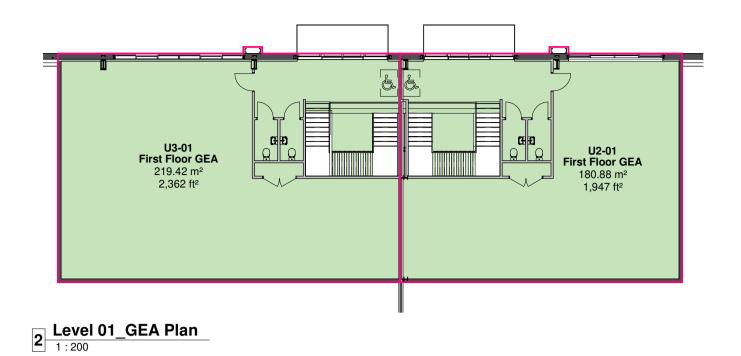

Hazard Identification ref hazard date

| Area Schedule (GEA) |                         |                                                                                                                                                                                                         |
|---------------------|-------------------------|---------------------------------------------------------------------------------------------------------------------------------------------------------------------------------------------------------|
|                     | Area                    |                                                                                                                                                                                                         |
| Name                | Metric                  | Imperial                                                                                                                                                                                                |
|                     | •                       |                                                                                                                                                                                                         |
| or GEA              | 2,227.85 m <sup>2</sup> | 23,980 ft <sup>2</sup>                                                                                                                                                                                  |
| or GEA              | 1,886.25 m <sup>2</sup> | 20,303 ft <sup>2</sup>                                                                                                                                                                                  |
|                     | 4,114.10 m <sup>2</sup> | 44,284 ft <sup>2</sup>                                                                                                                                                                                  |
|                     |                         |                                                                                                                                                                                                         |
| iEA                 | 180.88 m²               | 1,947 ft <sup>2</sup>                                                                                                                                                                                   |
| iEA                 | 219.42 m²               | 2,362 ft <sup>2</sup>                                                                                                                                                                                   |
|                     | 400.30 m²               | 4,309 ft <sup>2</sup>                                                                                                                                                                                   |
|                     | Name or GEA or GEA      | Name         Metric           or GEA         2,227.85 m²           or GEA         1,886.25 m²           4,114.10 m²         4,114.10 m²           SEA         180.88 m²           SEA         219.42 m² |