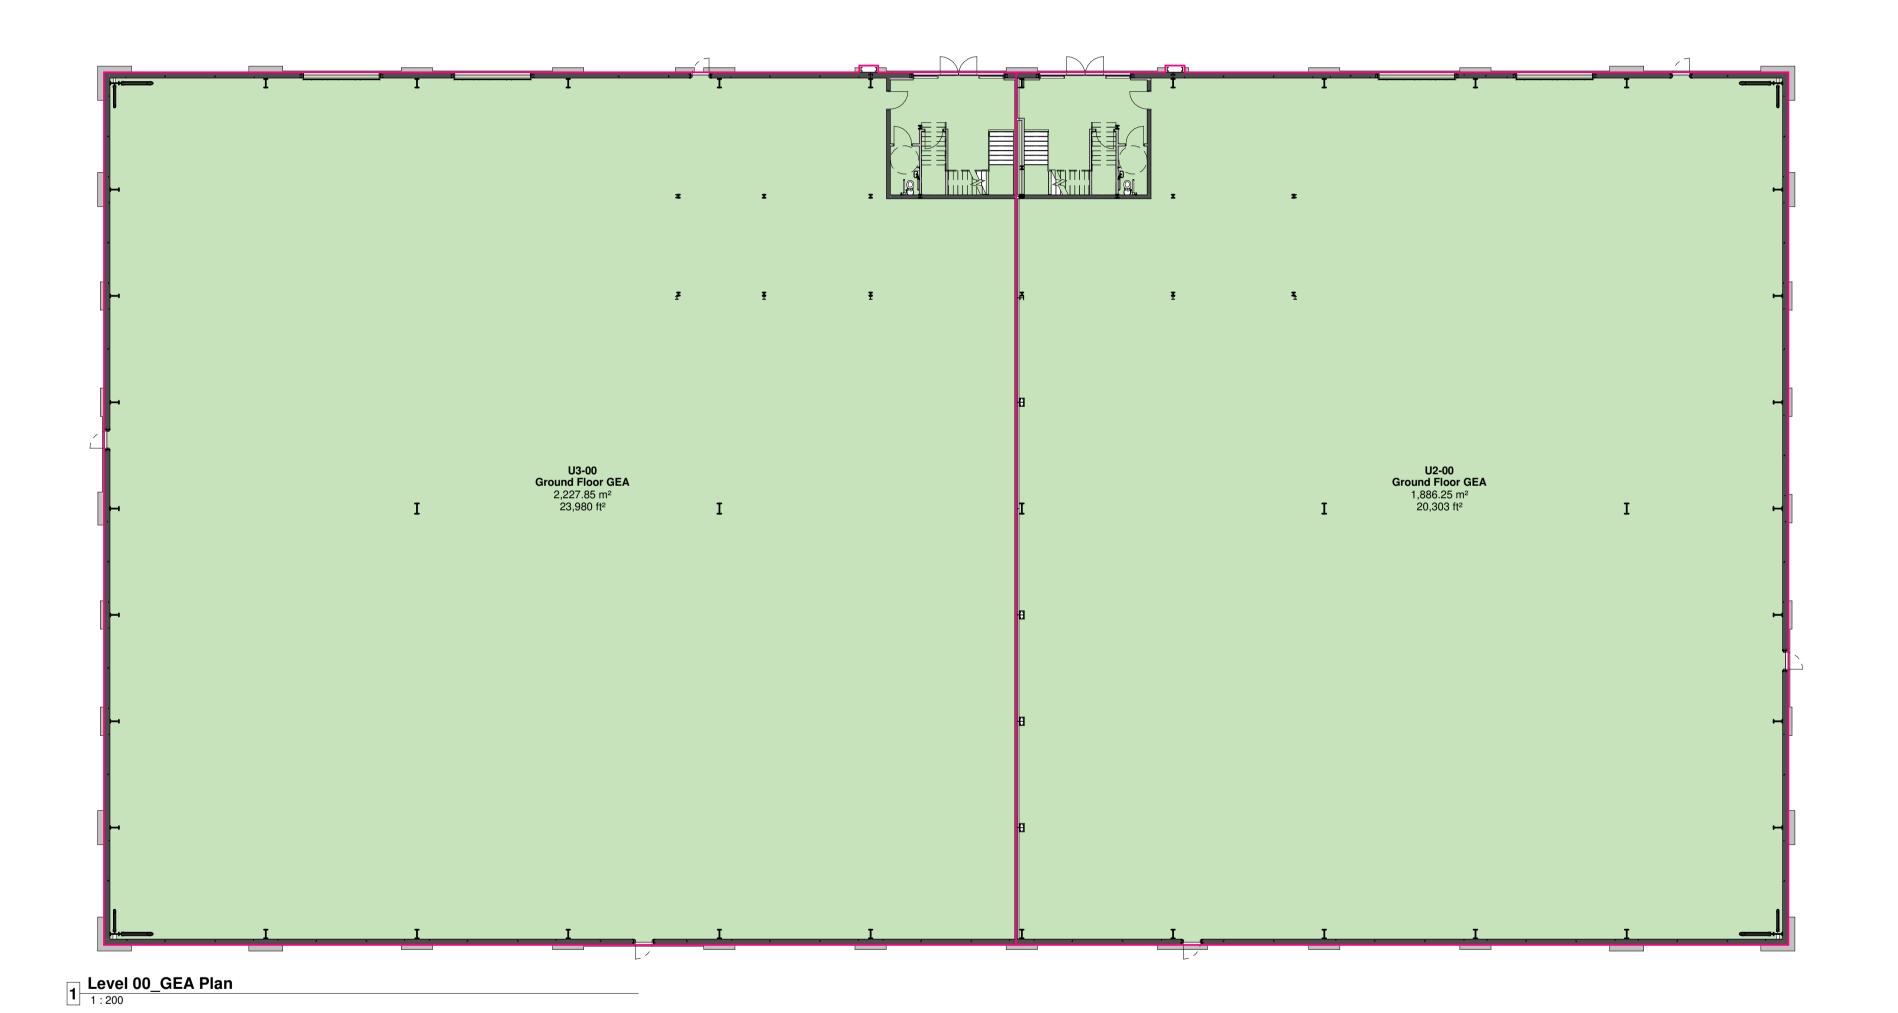

Hazard Identification ref hazard date

| Area Schedule (GEA) |                         |                                                                                                                                                                                                         |
|---------------------|-------------------------|---------------------------------------------------------------------------------------------------------------------------------------------------------------------------------------------------------|
|                     | Area                    |                                                                                                                                                                                                         |
| Name                | Metric                  | Imperial                                                                                                                                                                                                |
|                     | •                       |                                                                                                                                                                                                         |
| or GEA              | 2,227.85 m <sup>2</sup> | 23,980 ft <sup>2</sup>                                                                                                                                                                                  |
| or GEA              | 1,886.25 m <sup>2</sup> | 20,303 ft <sup>2</sup>                                                                                                                                                                                  |
|                     | 4,114.10 m <sup>2</sup> | 44,284 ft <sup>2</sup>                                                                                                                                                                                  |
|                     |                         |                                                                                                                                                                                                         |
| iEA                 | 180.88 m²               | 1,947 ft <sup>2</sup>                                                                                                                                                                                   |
| iEA                 | 219.42 m²               | 2,362 ft <sup>2</sup>                                                                                                                                                                                   |
|                     | 400.30 m²               | 4,309 ft <sup>2</sup>                                                                                                                                                                                   |
|                     | Name or GEA or GEA      | Name         Metric           or GEA         2,227.85 m²           or GEA         1,886.25 m²           4,114.10 m²         4,114.10 m²           SEA         180.88 m²           SEA         219.42 m² |