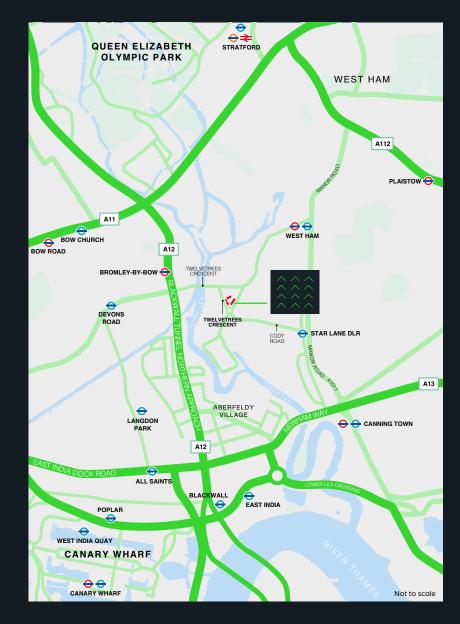

#### $\wedge$ LOCATION

The property is situated on Twelvetrees Business Park which forms part of the Prologis Park Estate in close proximity to Bromley by Bow Underground station and Star Lane DLR. The property is therefore within easy reach of the A12, A13, A406 North Circular, the City and Docklands.