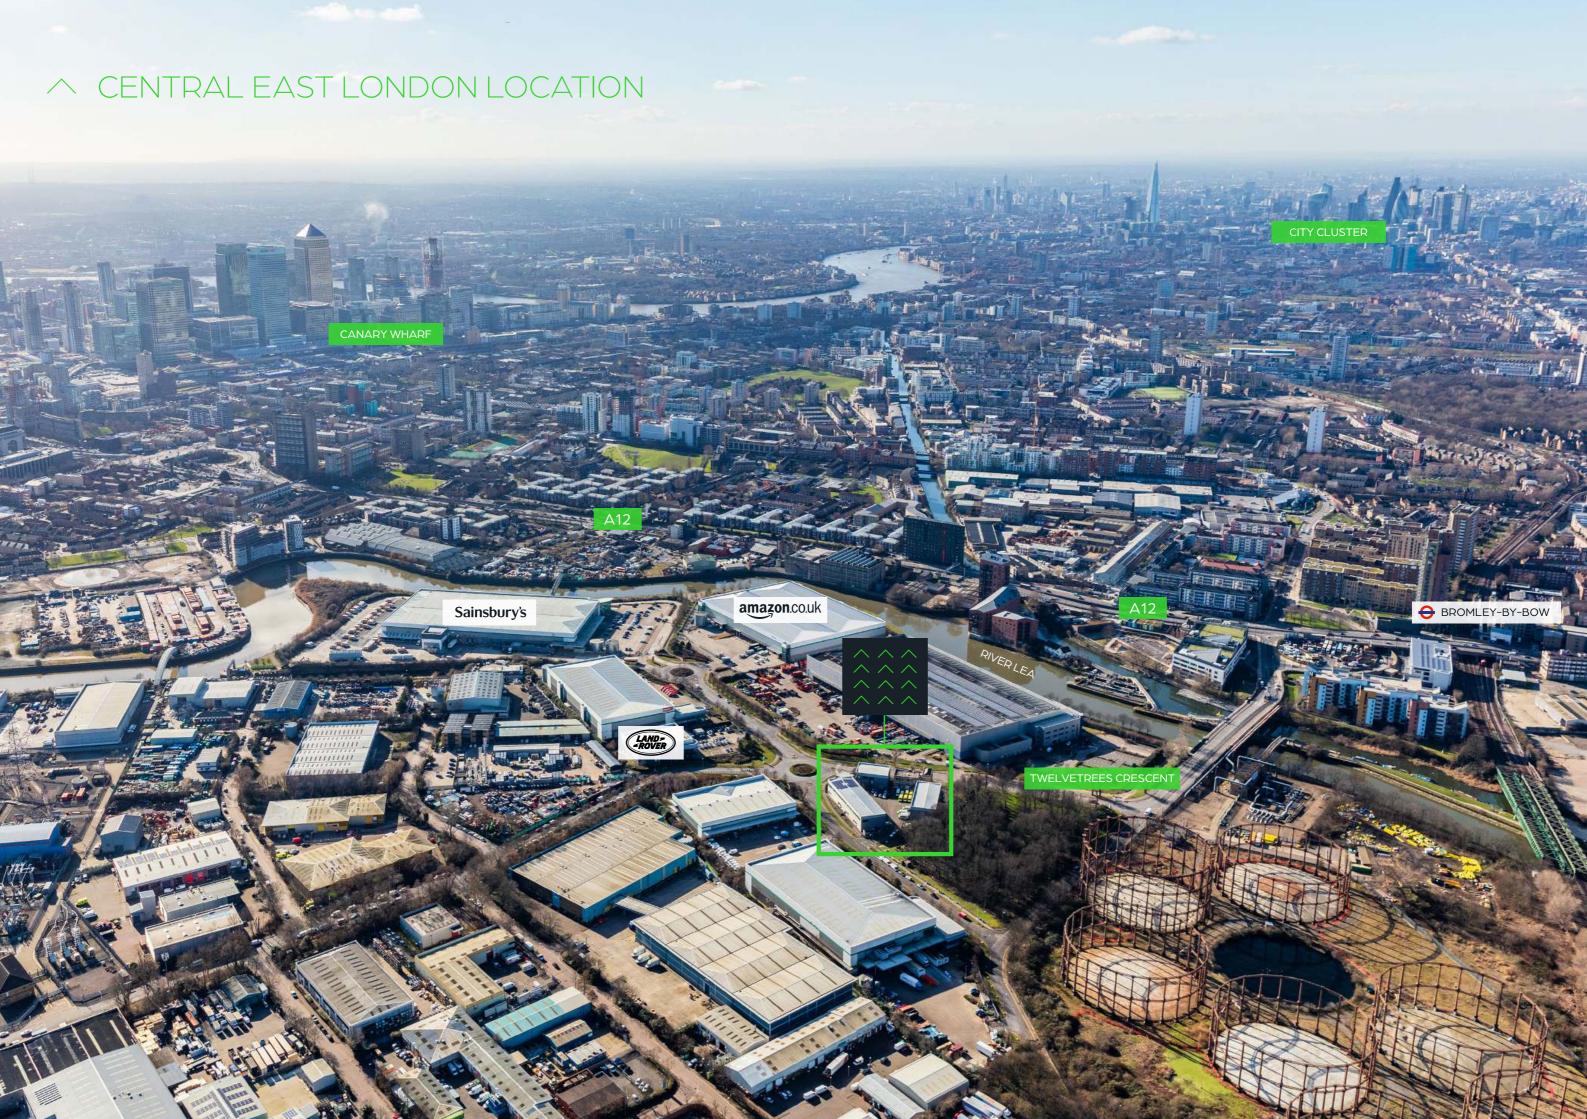

#### $\wedge$ LOCATION

The property is situated on Twelvetrees Business Park which forms part of the Prologis Park Estate in close proximity to Bromley by Bow Underground station and Star Lane DLR. The property is therefore within easy reach of the A12, A13, A406 North Circular, the City and Docklands.