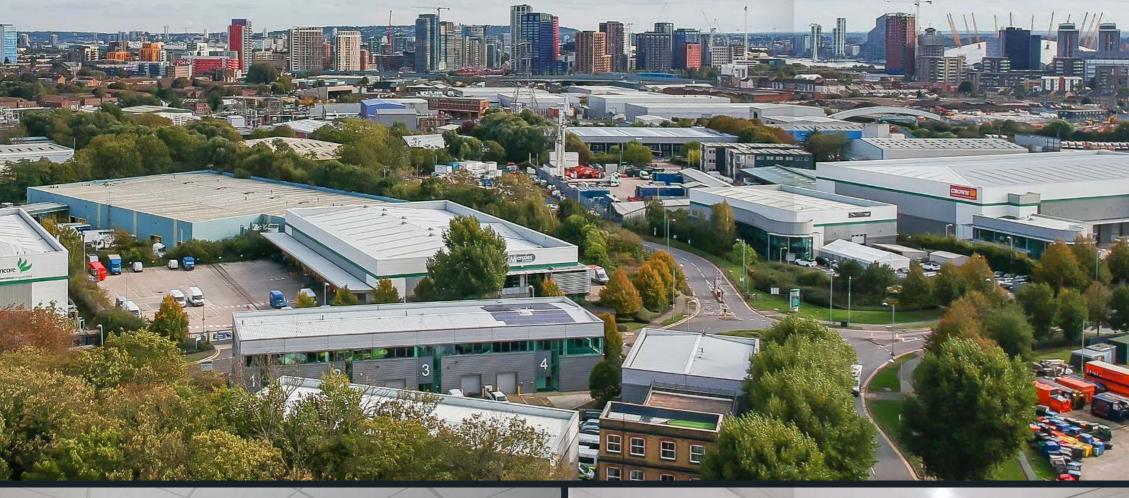

### ∧ DESCRIPTION

The property comprises an end of terrace, modern, 2-storey hi-tech unit of steel frame construction comprising ground floor warehouse/workshop space in addition to first floor office accommodation. The unit has undergone a full programme of refurbishment works.

#### $\wedge$ LOCATION

The property is situated on Twelvetrees Business Park which forms part of the Prologis Park Estate in close proximity to Bromley by Bow Underground station and Star Lane DLR. The property is therefore within easy reach of the A12, A13, A406 North Circular, the City and Docklands.