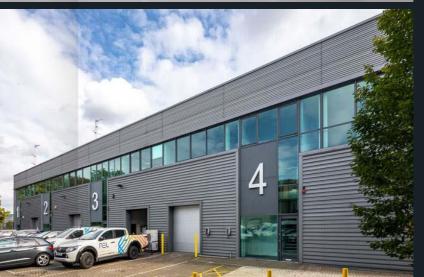

### ∧ DESCRIPTION

The property comprises an end of terrace, modern, 2-storey hi-tech unit of steel frame construction comprising ground floor warehouse/workshop space in addition to first floor office accommodation. The unit has undergone a full programme of refurbishment works.

The unit benefits from allocated parking and loading area with roller shutter access to the ground floor warehouse, EV charging point, LED Lighting and air-conditioning.