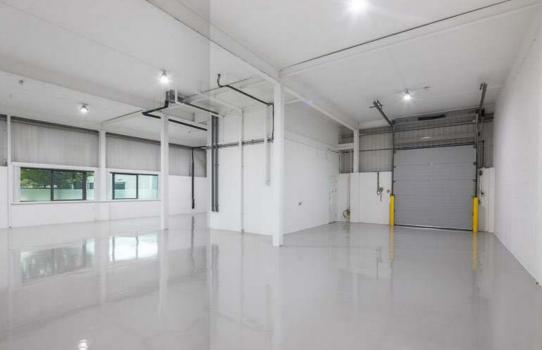

### ∧ DESCRIPTION

The property comprises an end of terrace, modern, 2-storey hi-tech unit of steel frame construction comprising ground floor warehouse/workshop space in addition to first floor office accommodation. The unit has undergone a full programme of refurbishment works.

The unit benefits from allocated parking and loading area with roller shutter access to the ground floor warehouse, EV charging point, LED Lighting and air-conditioning.

#### $\wedge$ SPECIFICATION

- 4.09m minimum height at ground floor with 4.46m maximum height to underside of first floor slab
- Roller shutter access to ground floor
- Part of a secure gated estate
- Fully refurbished
- Full first floor offices
- All mains services
- PV solar panels