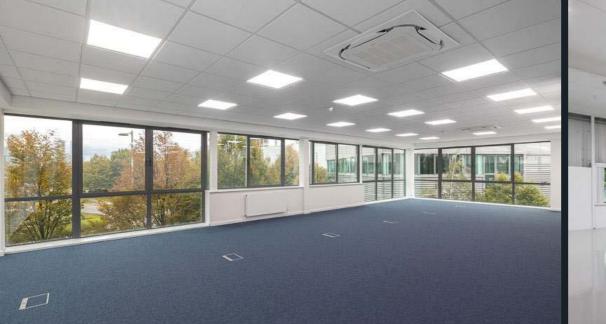

### ∧ DESCRIPTION

The property comprises an end of terrace, modern, 2-storey hi-tech unit of steel frame construction comprising ground floor warehouse/workshop space in addition to first floor office accommodation. The unit has undergone a full programme of refurbishment works.

#### $\wedge$ SPECIFICATION

- 4.09m minimum height at ground floor with 4.46m maximum height to underside of first floor slab
- Roller shutter access to ground floor
- Part of a secure gated estate
- Fully refurbished
- Full first floor offices
- All mains services
- PV solar panels