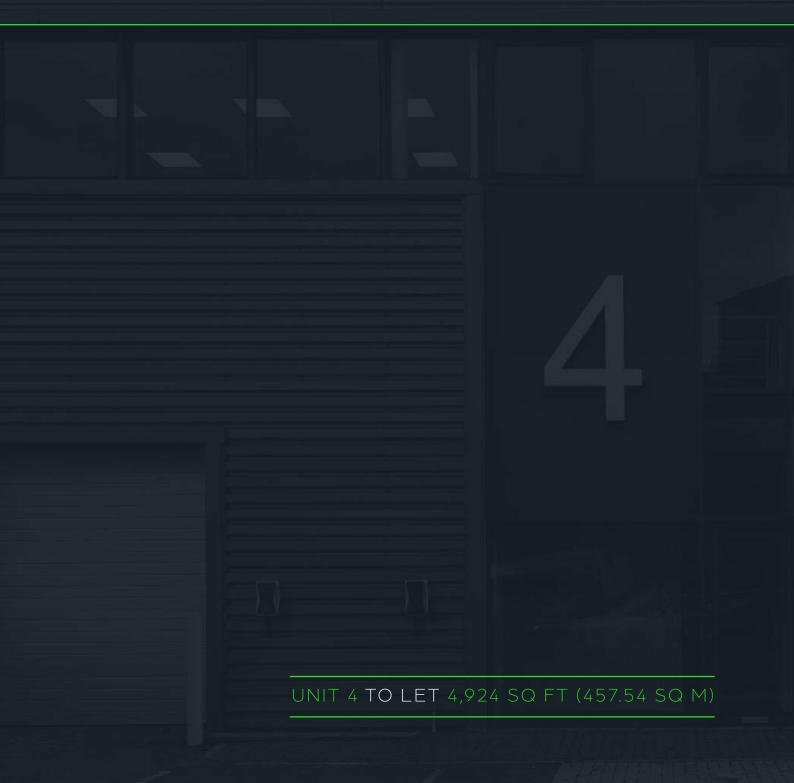

## TWELVETREES BUSINESS PARK LONDON E3 3JQ

#### TWELVETREES BUSINESS PARK

### $\wedge$ ACCOMMODATION

| Floor  | sq ft | sq m   |
|--------|-------|--------|
| First  | 2,462 | 228.77 |
| Ground | 2,462 | 228.77 |
| Total  | 4,924 | 457.54 |

The above measurements are approximate and have been taken on a gross internal basis.