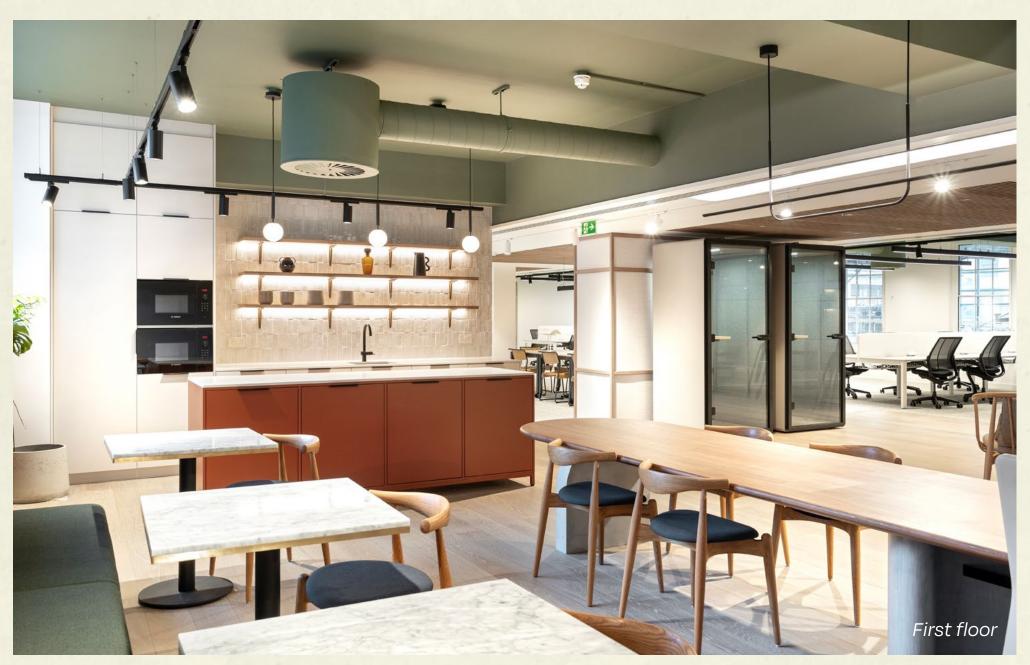

# FIRST FLOOR - HIGH QUALITY PLUG & PLAY WORKSPACE

The premier plug & play 1st floor has been refurbished to suit a range of occupiers, with bright open plan work space.

Offering 30 workstations in situ, there is the ability to add more desks to suit your needs.