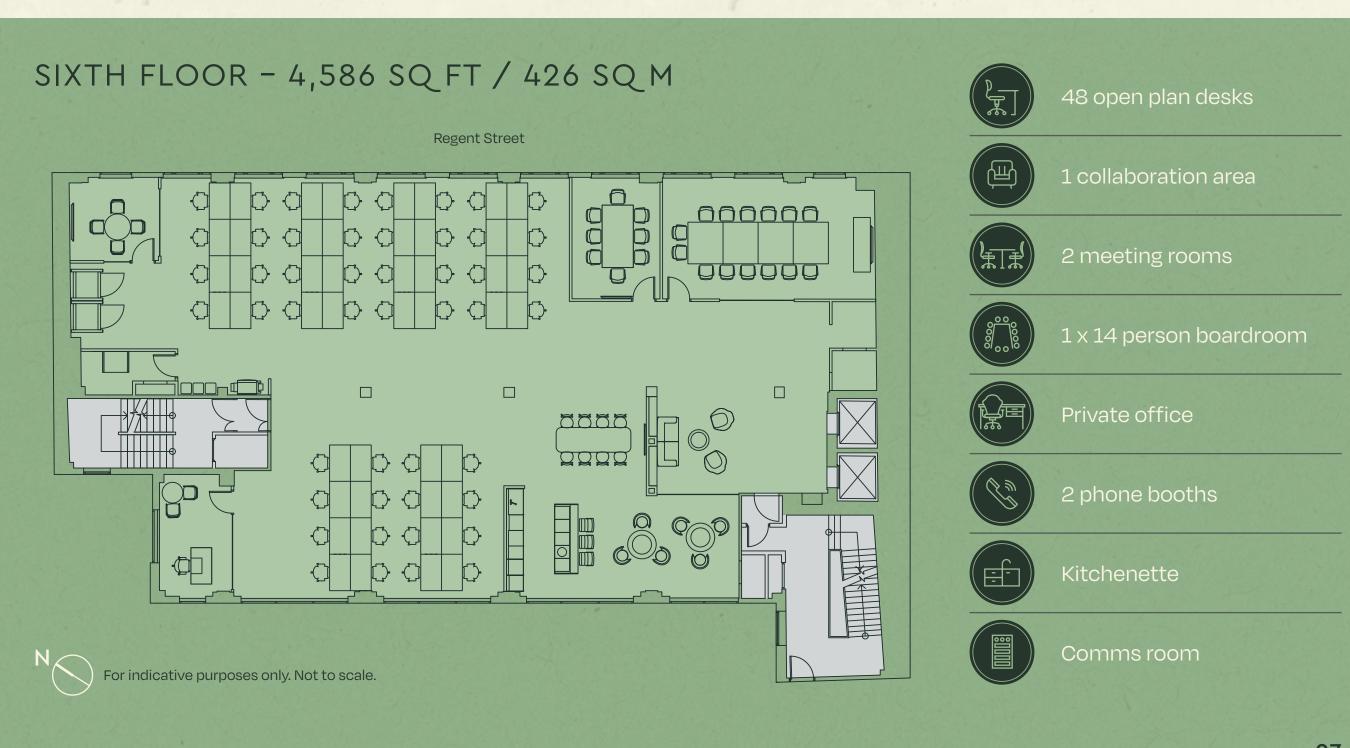

# SIXTH FLOOR CONSIDERED WORKSPACE

The 6th floor has also been refurbished to offer fully fitted workspace, with a range of collaborative and breakout spaces including a kitchenette.

CHARLES HOUSE \_\_\_\_\_\_07