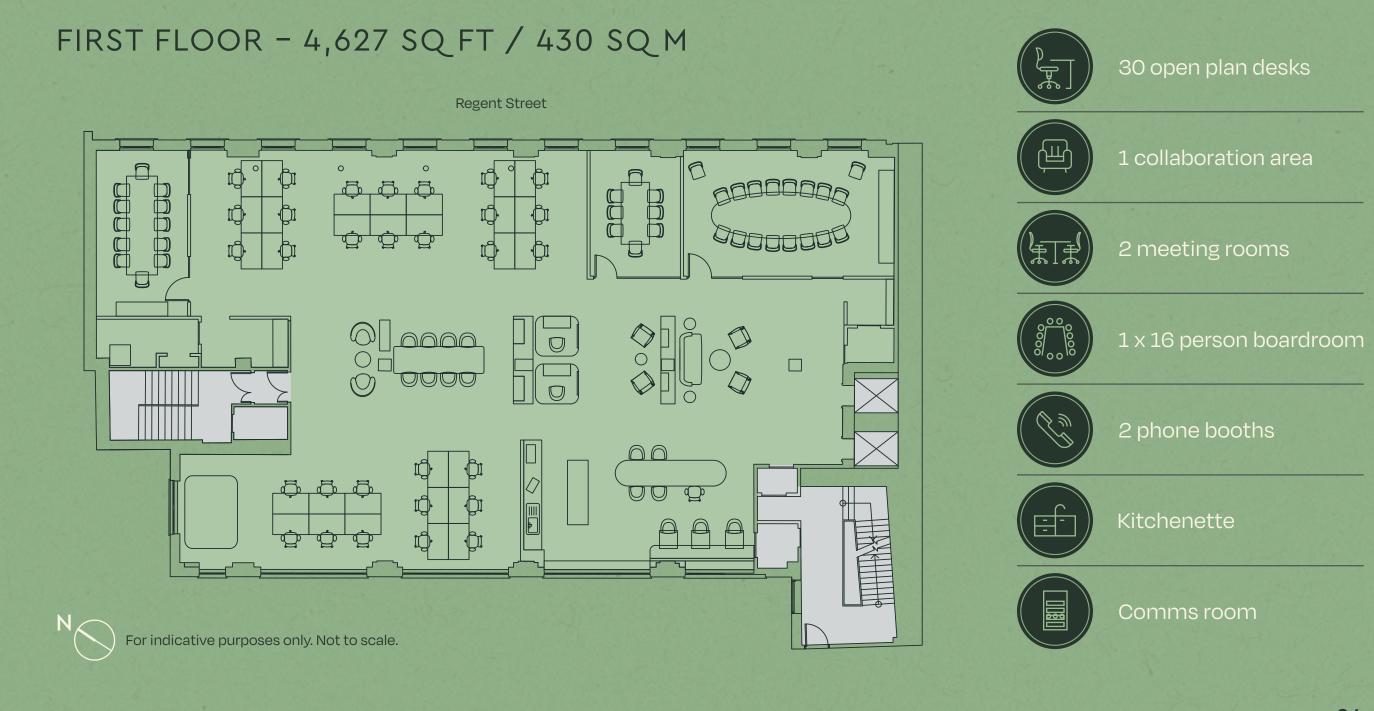

# FIRST FLOOR - HIGH QUALITY PLUG & PLAY WORKSPACE

The premier plug & play 1st floor has been refurbished to suit a range of occupiers, with bright open plan work space.

Offering 30 workstations in situ, there is the ability to add more desks to suit your needs.