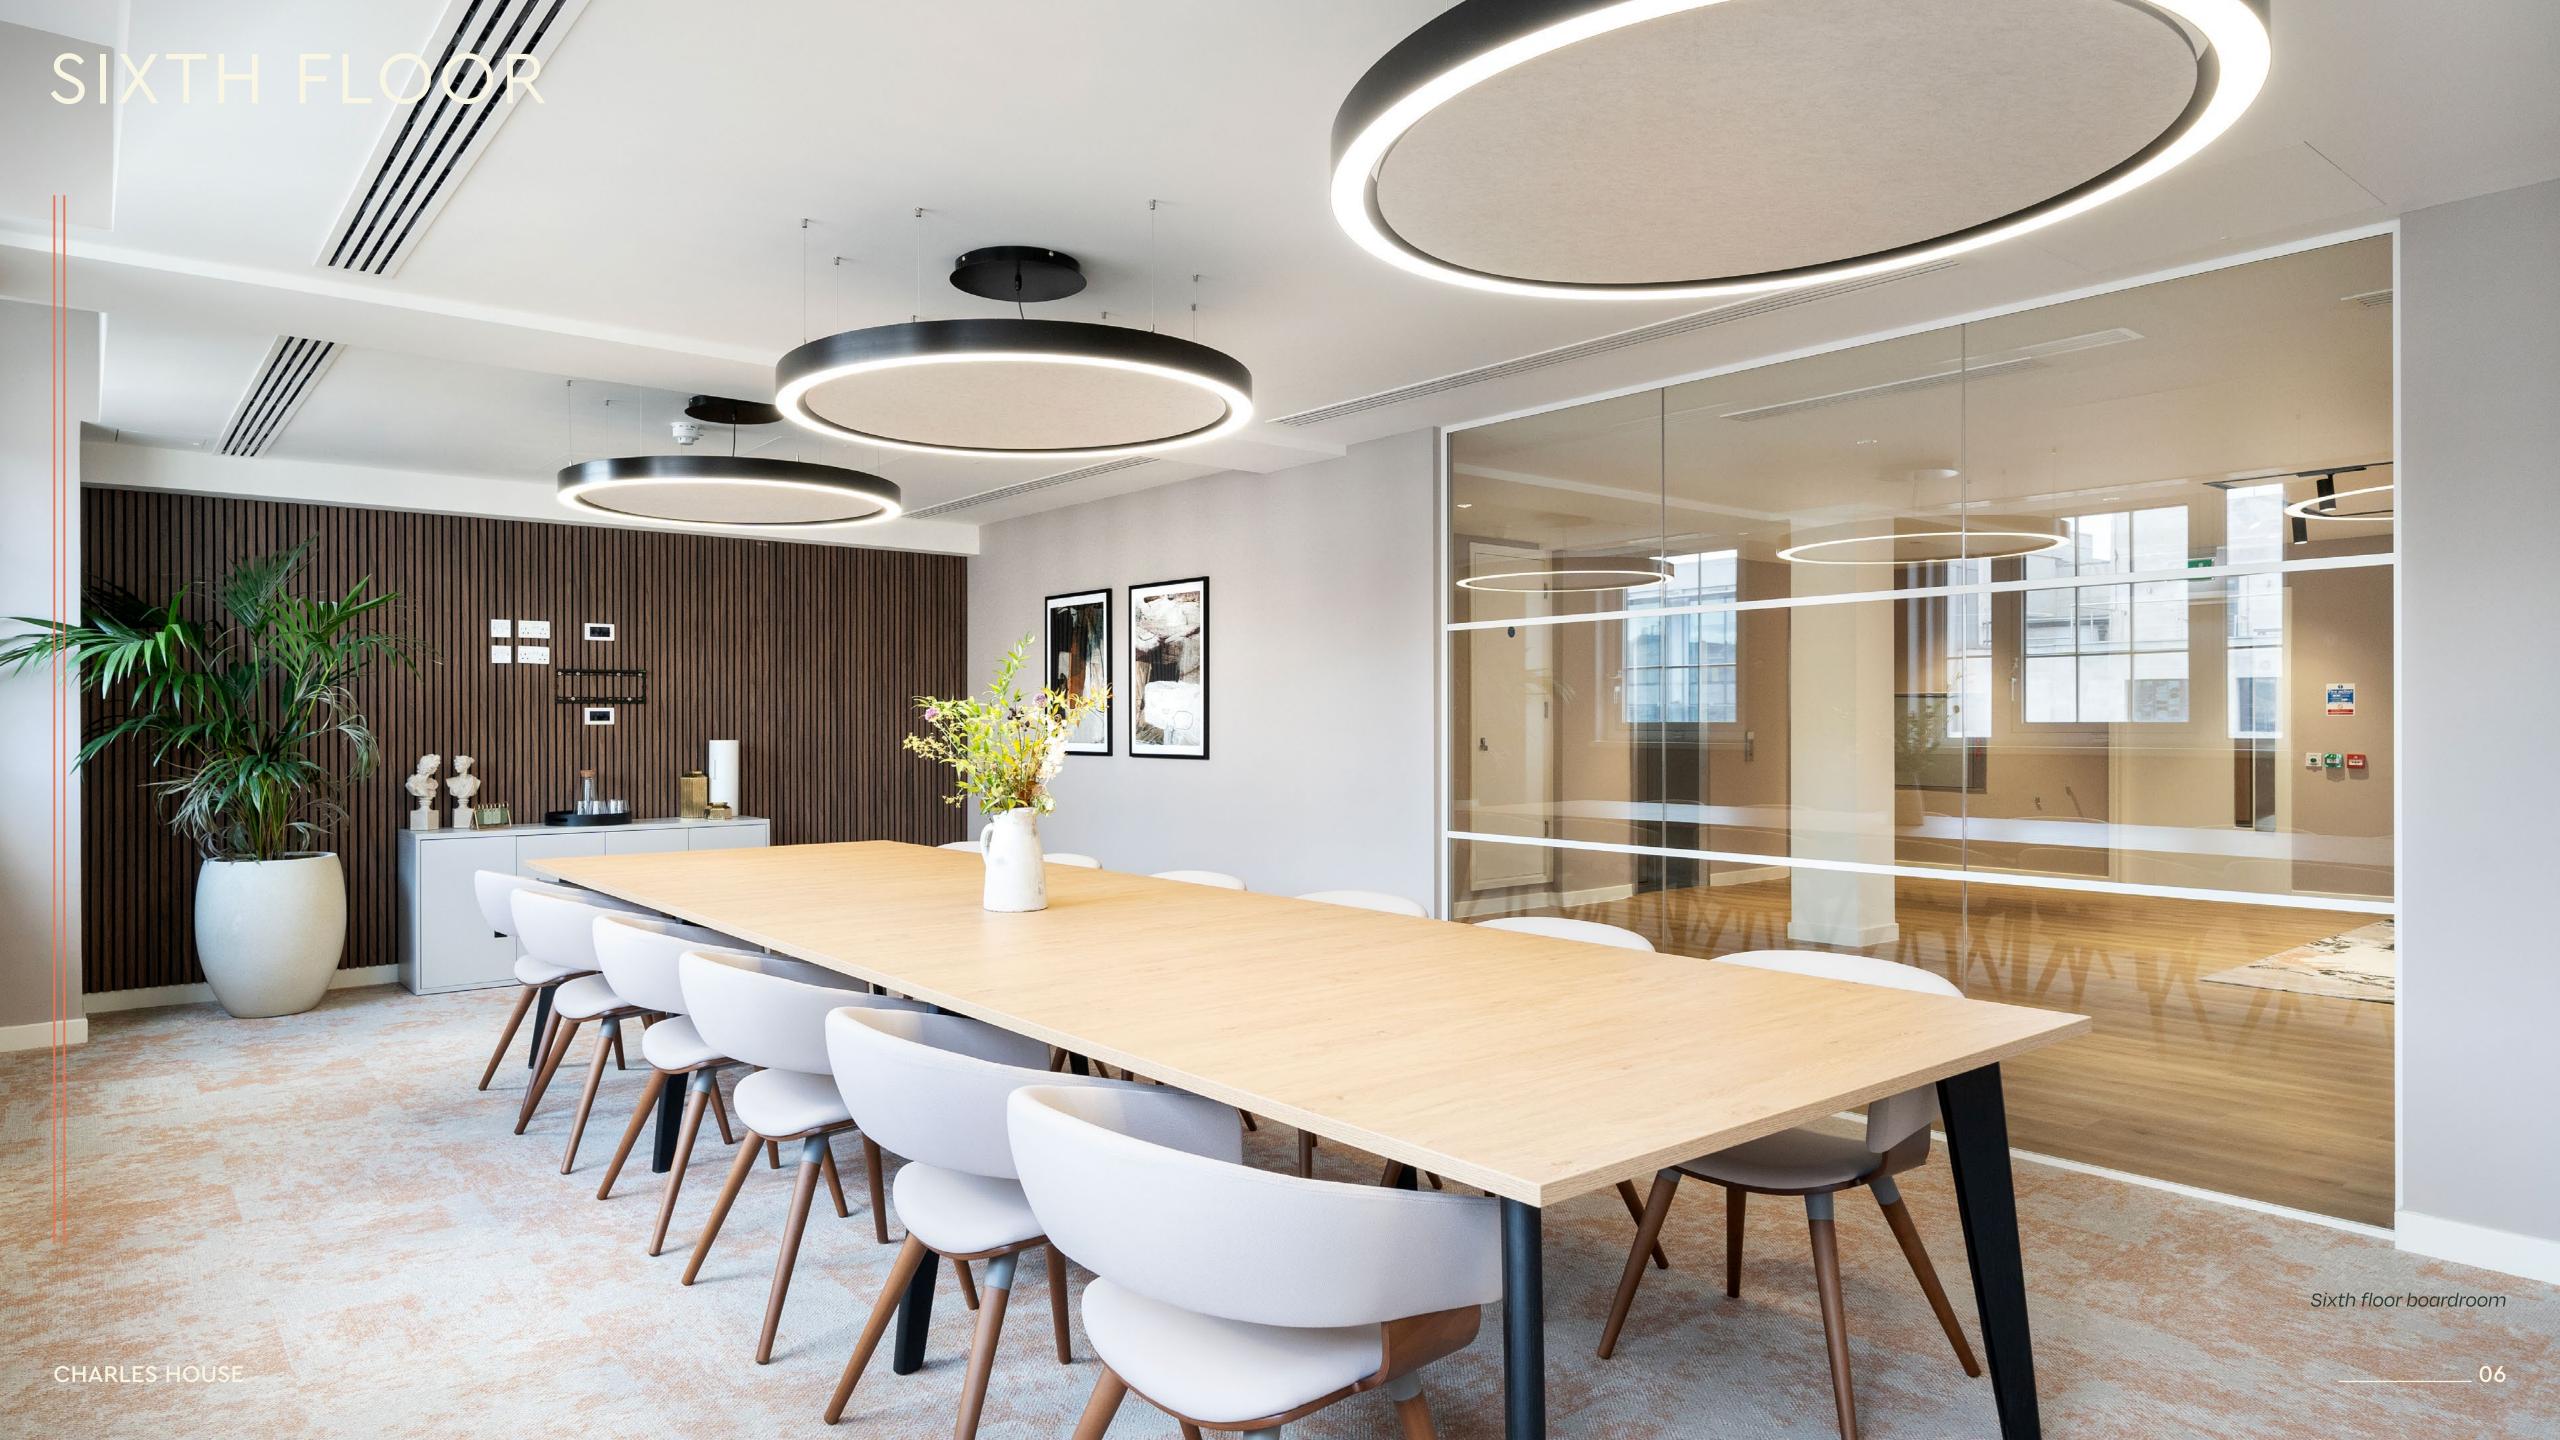

# SIXTH FLOOR CONSIDERED WORKSPACE

The 6th floor has also been refurbished to offer fully fitted workspace, with a range of collaborative and breakout spaces including a kitchenette.

CHARLES HOUSE \_\_\_\_\_\_07