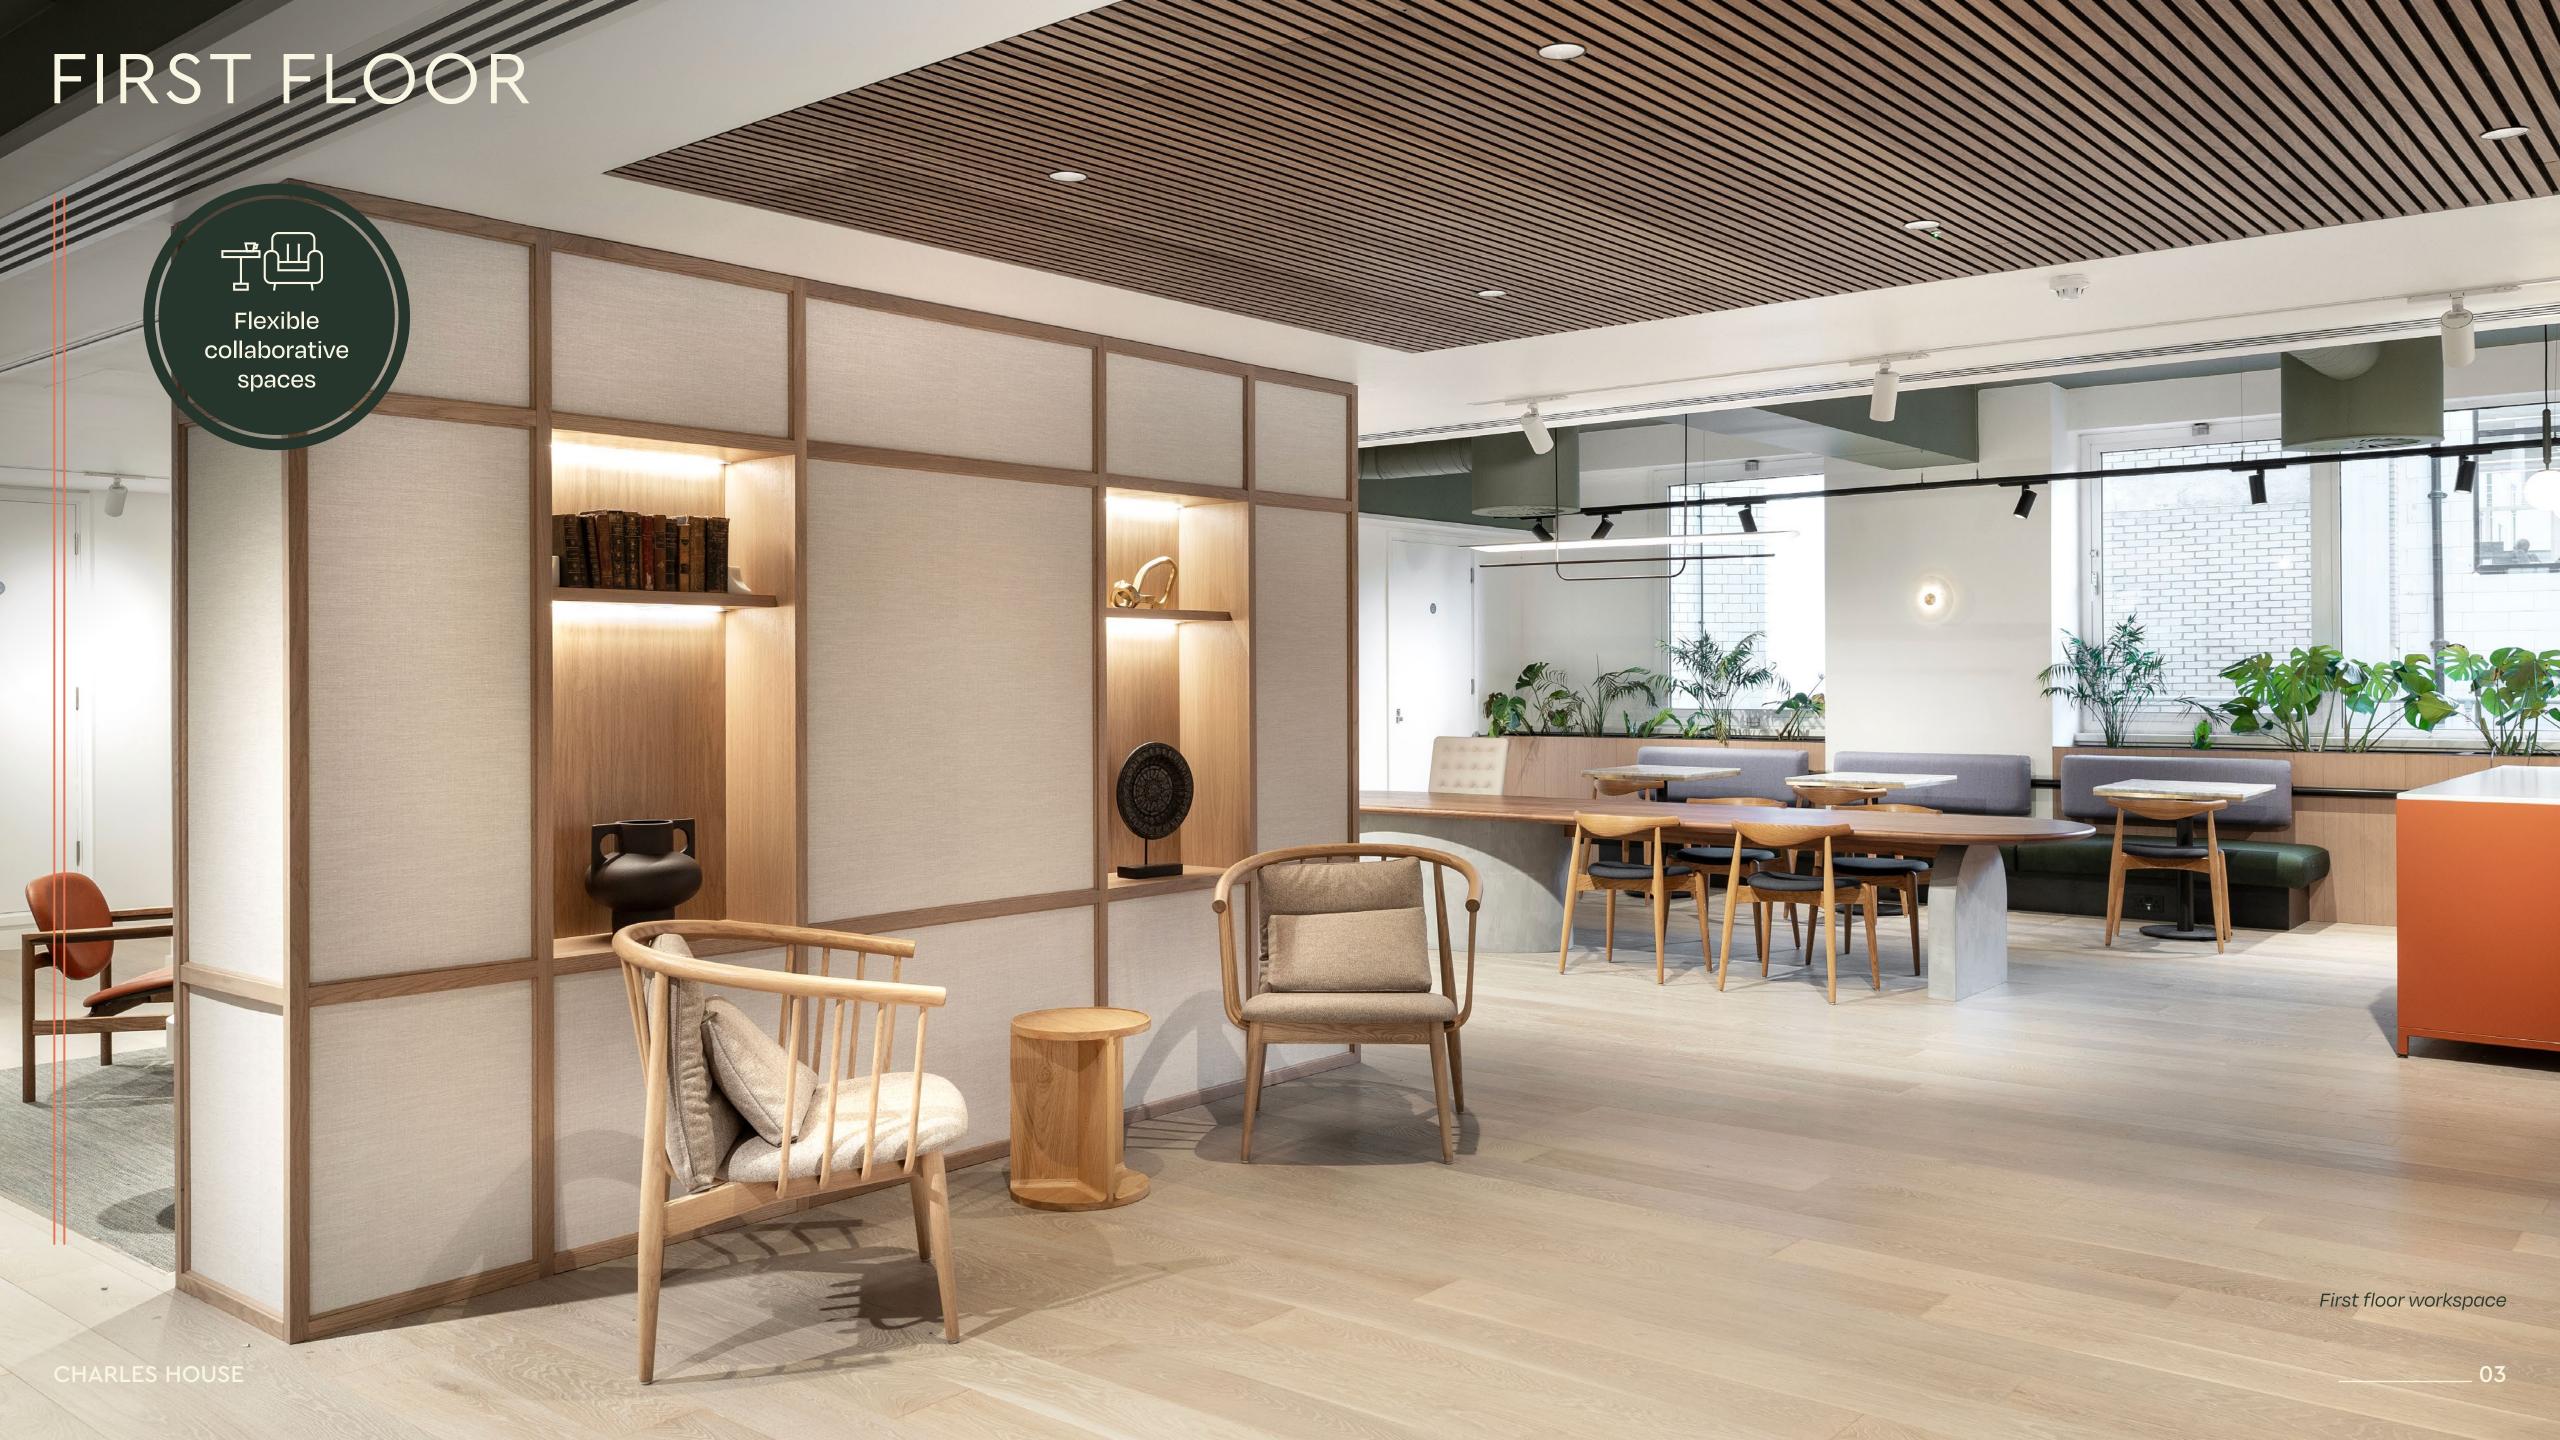

# FIRST FLOOR - HIGH QUALITY PLUG & PLAY WORKSPACE

The premier plug & play 1st floor has been refurbished to suit a range of occupiers, with bright open plan work space.

Offering 30 workstations in situ, there is the ability to add more desks to suit your needs.