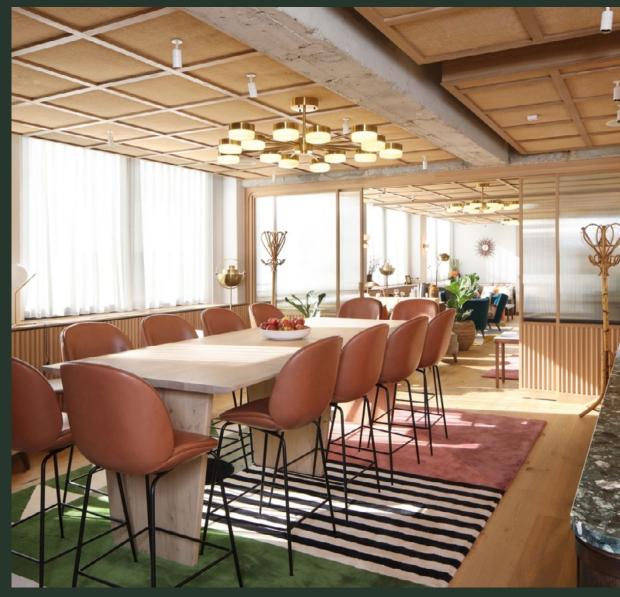

# SIXTH FLOOR CONSIDERED WORKSPACE

The 6th floor has also been refurbished to offer fully fitted workspace, with a range of collaborative and breakout spaces including a kitchenette.

CHARLES HOUSE \_\_\_\_\_\_07