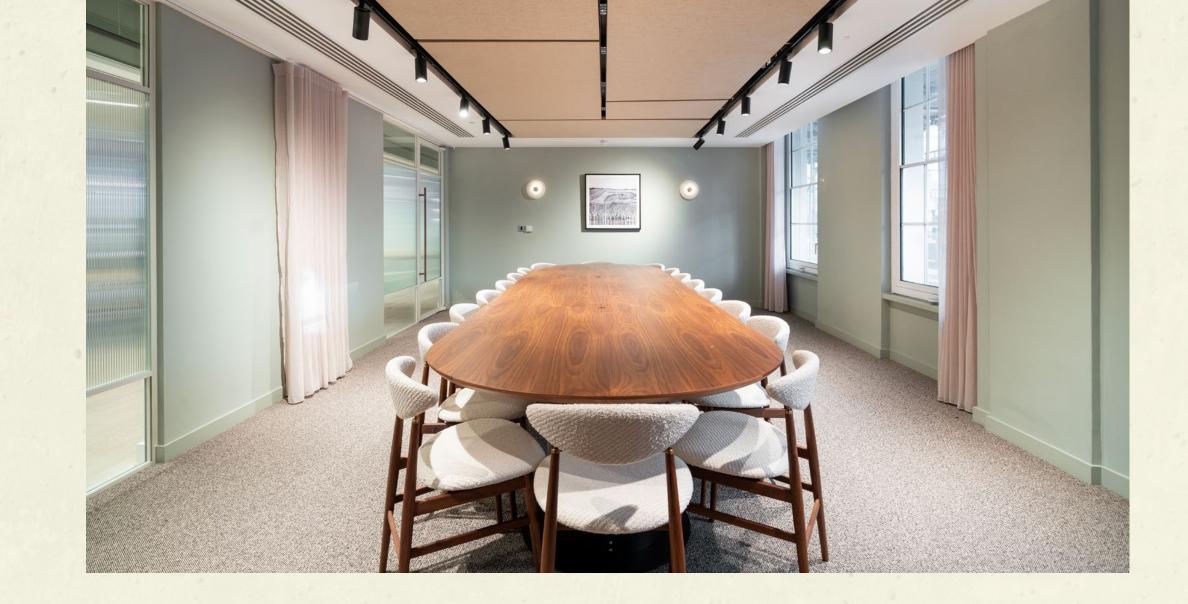

# FIRST FLOOR - HIGH QUALITY PLUG & PLAY WORKSPACE

The premier plug & play 1st floor has been refurbished to suit a range of occupiers, with bright open plan work space.

Offering 30 workstations in situ, there is the ability to add more desks to suit your needs.