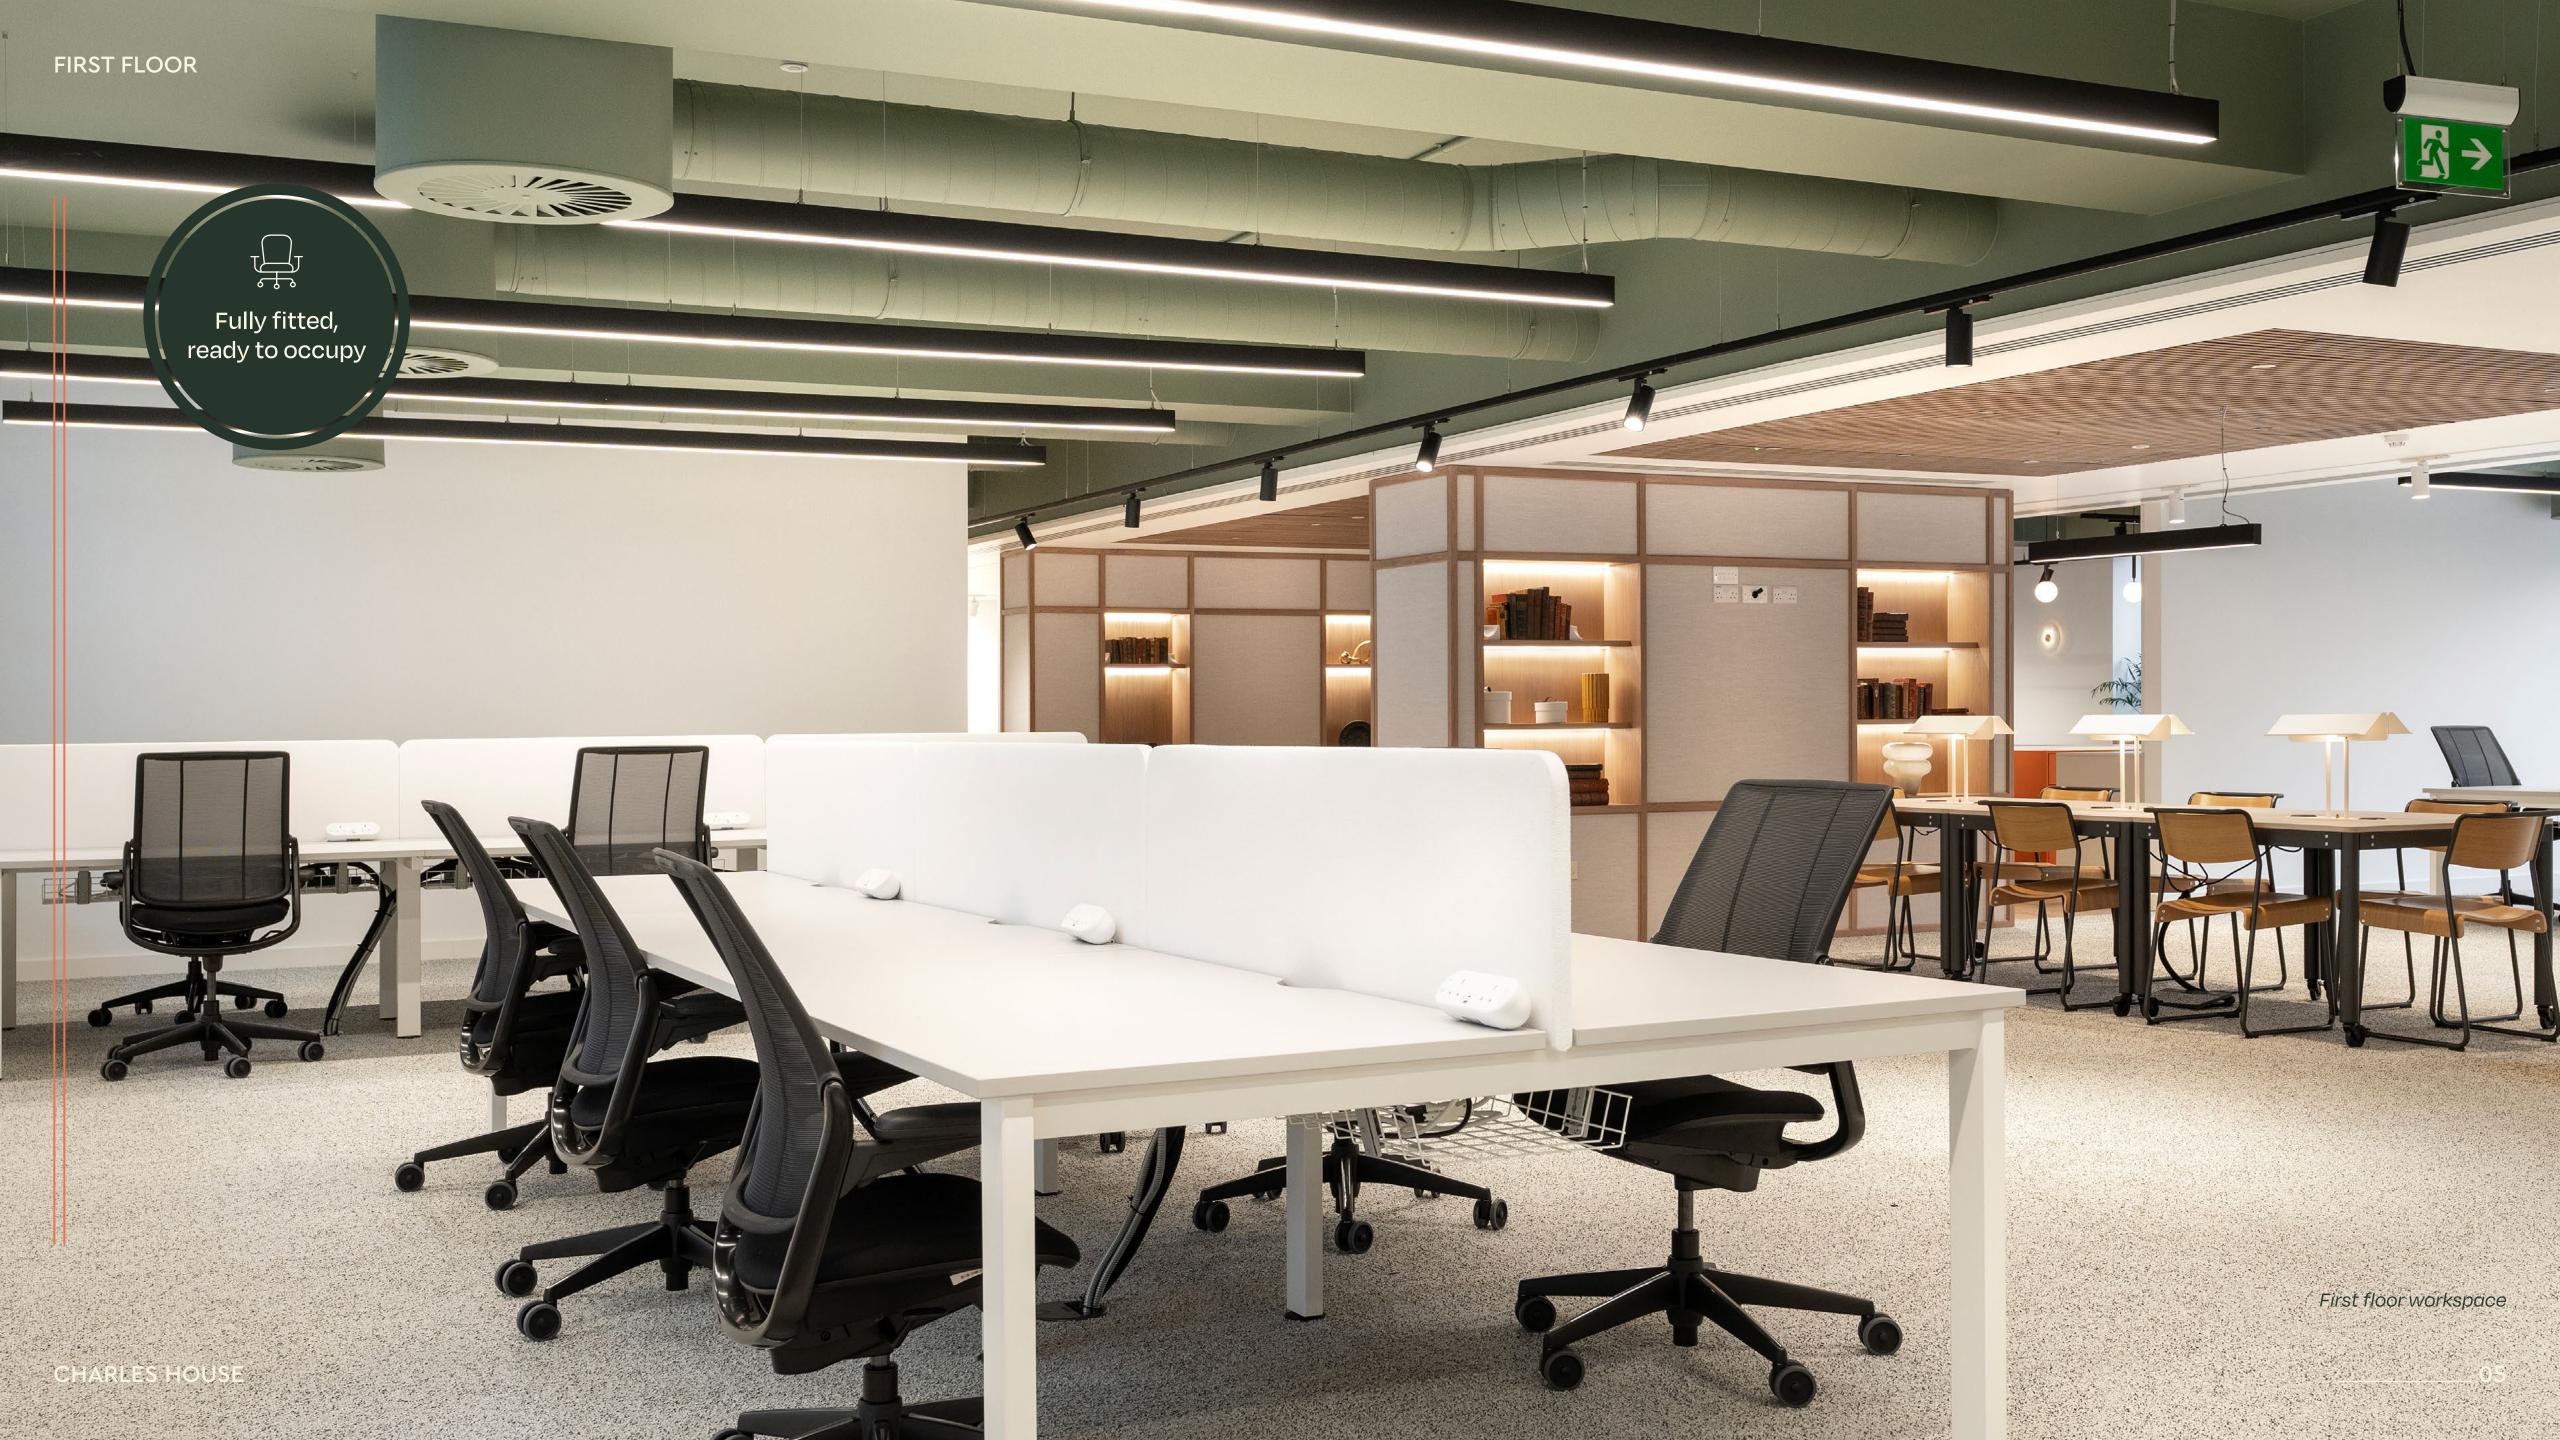

# FIRST FLOOR - HIGH QUALITY PLUG & PLAY WORKSPACE

The premier plug & play 1st floor has been refurbished to suit a range of occupiers, with bright open plan work space.

Offering 30 workstations in situ, there is the ability to add more desks to suit your needs.