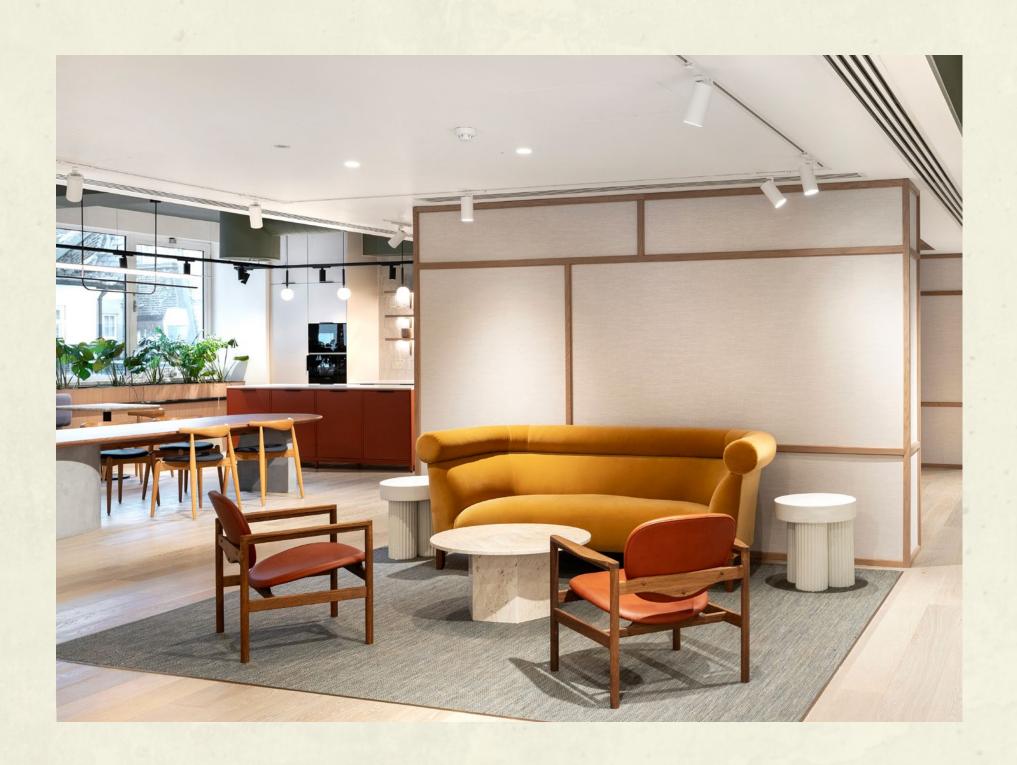

## CONTEMPORARY OFFICE SPACE BY THE CROWN

Located in the heart of St James's, Charles House is an exceptional office building. The available 1st and 6th floors each offer c.4,600 sq ft of workspace – which have been comprehensively refurbished and fully fitted to a high standard.

### WITH ATTENTION TO EVERY DETAIL

**CHARLES HOUSE** 02