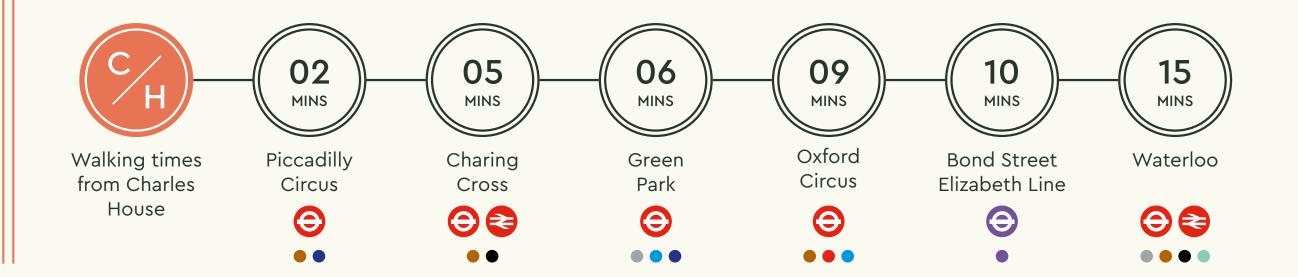

## THE PERFECT POSITION

The area continues to attract many highly regarded companies, drawn to the area thanks to the premium amenity offering and excellent transport connections.

Charles House is easily accessible with Piccadilly Circus station just a two-minute walk away (Bakerloo and Piccadilly lines), Charing Cross is just five minutes away offering access to mainline rail services and the Elizabeth line at Bond Street is also nearby offering reduced travel times across London.