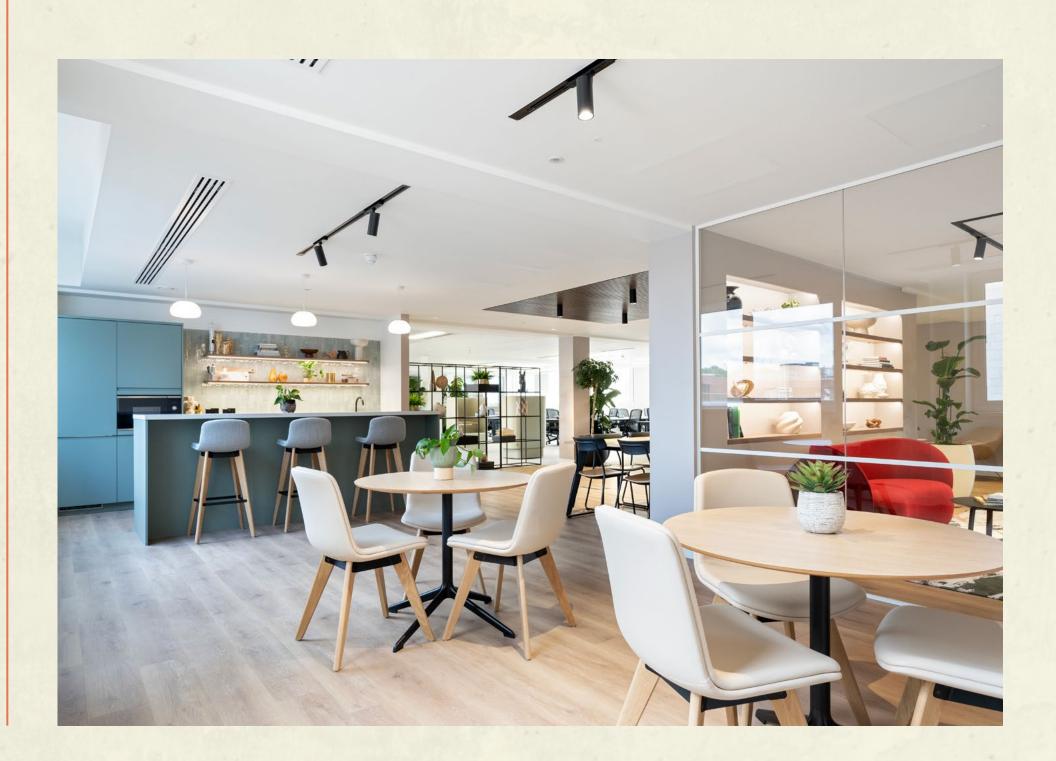

# SIXTH FLOOR CONSIDERED WORKSPACE

The 6th floor has also been refurbished to offer fully fitted workspace, with a range of collaborative and breakout spaces including a kitchenette.

CHARLES HOUSE \_\_\_\_\_\_07