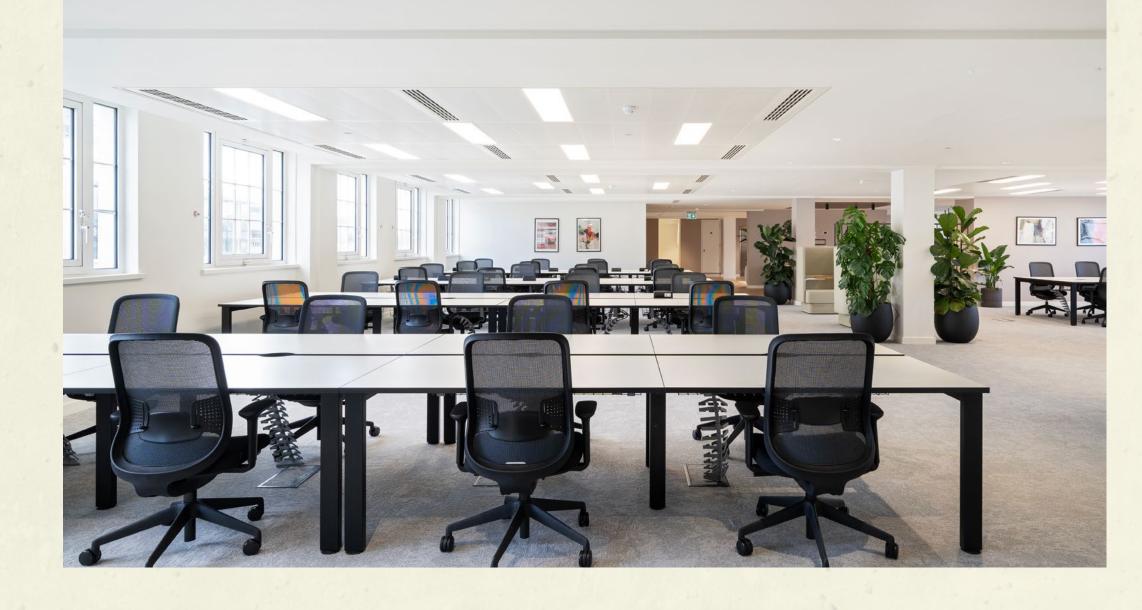

# FIRST FLOOR - HIGH QUALITY PLUG & PLAY WORKSPACE

The premier plug & play 1st floor has been refurbished to suit a range of occupiers, with bright open plan work space.

Offering 30 workstations in situ, there is the ability to add more desks to suit your needs.