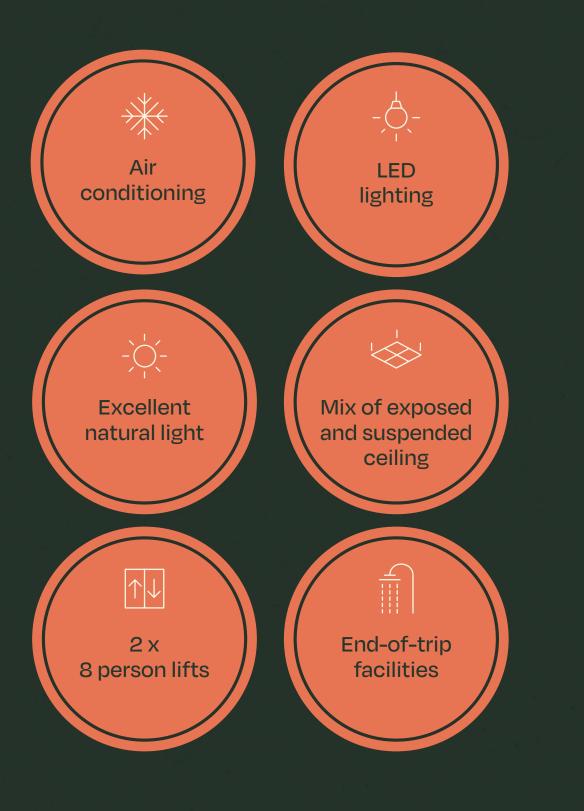

## CONTEMPORARY OFFICE SPACE BY THE CROWN

Located in the heart of St James's, Charles House is an exceptional office building. The available 1st and 6th floors each offer c.4,600 sq ft of workspace – which have been comprehensively refurbished and fully fitted to a high standard.

# FIRST FLOOR - HIGH QUALITY PLUG & PLAY WORKSPACE

The premier plug & play 1st floor has been refurbished to suit a range of occupiers, with bright open plan work space.

Offering 30 workstations in situ, there is the ability to add more desks to suit your needs.