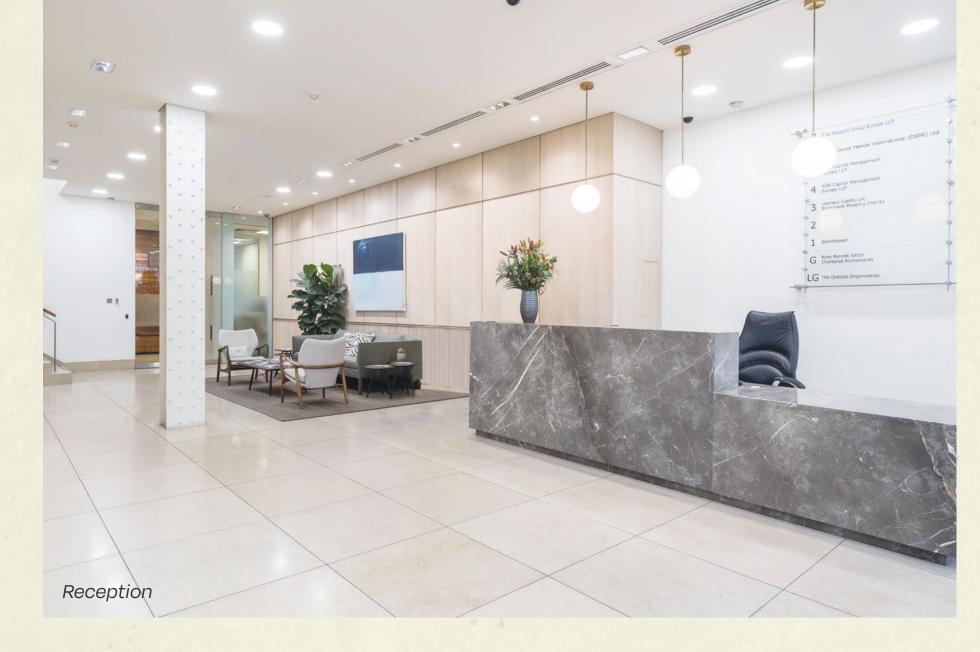

## CONTEMPORARY OFFICE SPACE BY THE CROWN







Located in the heart of St James's, Charles House is an exceptional office building. The available 1st and 6th floors each offer c.4,600 sq ft of workspace – which have been comprehensively refurbished and fully fitted to a high standard.







### WITH ATTENTION TO EVERY DETAIL

**CHARLES HOUSE** 02



# FIRST FLOOR - HIGH QUALITY PLUG & PLAY WORKSPACE

The premier plug & play 1st floor has been refurbished to suit a range of occupiers, with bright open plan work space.

Offering 30 workstations in situ, there is the ability to add more desks to suit your needs.











# SIXTH FLOOR CONSIDERED WORKSPACE

The 6th floor has also been refurbished to offer fully fitted workspace, with a range of collaborative and breakout spaces including a kitchenette.







CHARLES HOUSE \_\_\_\_\_\_07









Charles House occupies a prominent position on Regent Street in St James's close to St James's Square.

The building is opposite St James's Market home to contemporary cafés, restaurants, and retail amenities.

The wider area con