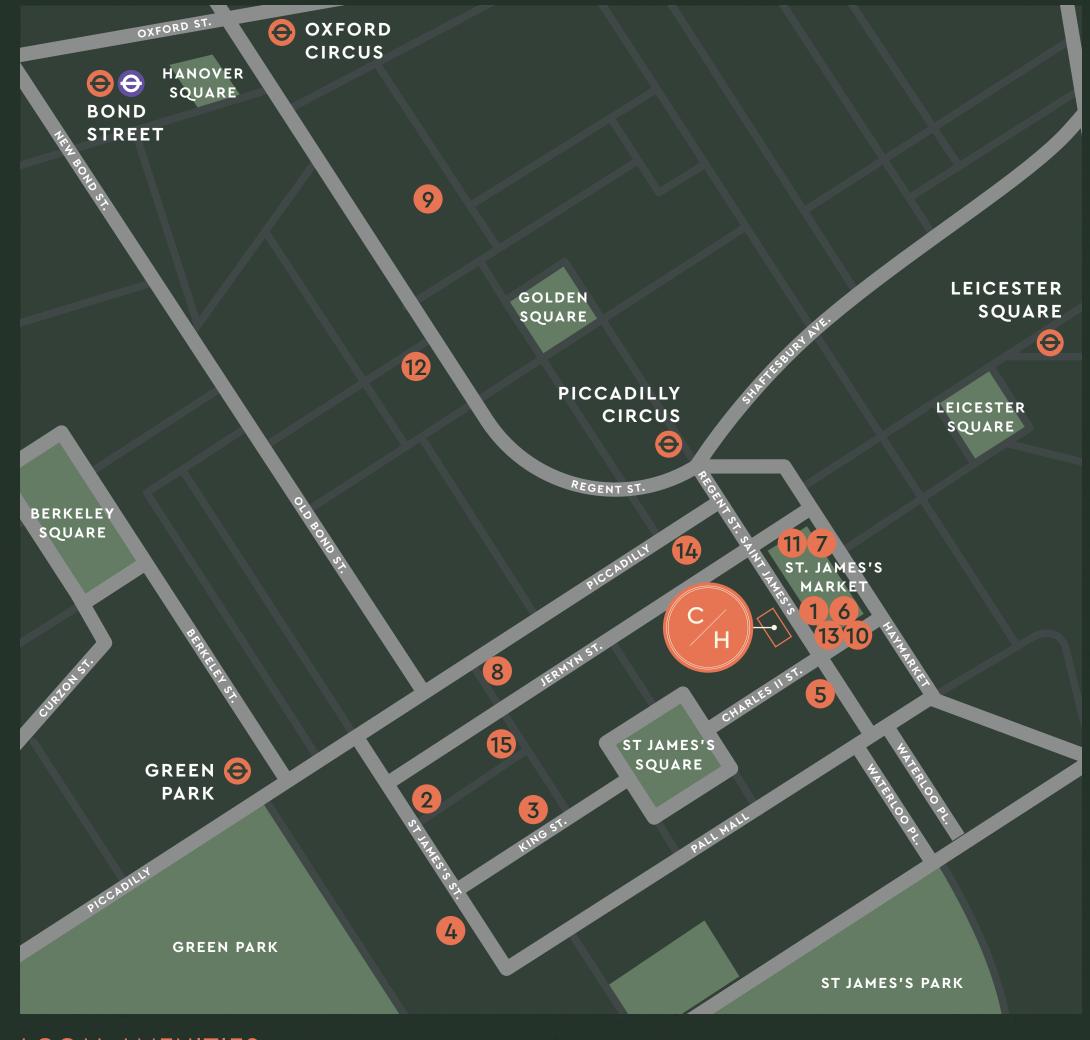

#### LOCAL AMENITIES

- O1. Aspinal of London
- 02. Café Murano
- 03. Christie's
- 04. Chutney Mary
- 05. Claro London

- 06. Sael
- 07. Fallow
- 08. Fortnum & Mason
- 09. Kingly Court
- **10**. O'Ver

- 11. Ole & Steen
- 12. Ambassadors Clubhouse
- 13. Scully
- 14. Farmer J
- 15. Maison François