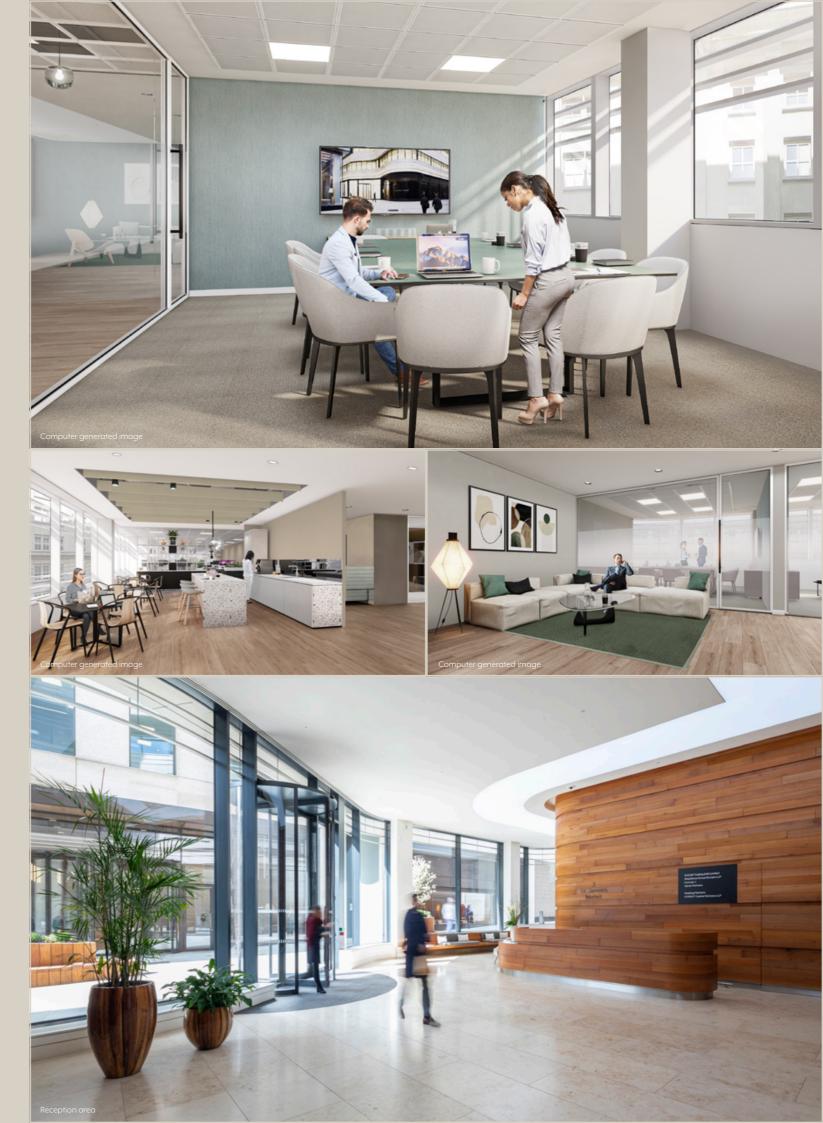

# 4,350 SQ FT OF IMPRESSIVE, FULLY FITTED, GRADE A OFFICE ACCOMMODATION. AVAILABLE AUGUST 2022

The office accomodation benefits from the following specification:

- > New reception and waiting area
- > Commissionaire
- > 24 hour access
- > 3x passenger lifts
- > Separate goods lift
- > Excellent natural light throughout
- > Metal tiled suspended ceiling

- > Recessed LED lights
- > Full access raised floors
- > Air conditioning
- > Demised Male and Female WCs
- > DDA compliant
- > Basement cycle storage and shower facilities