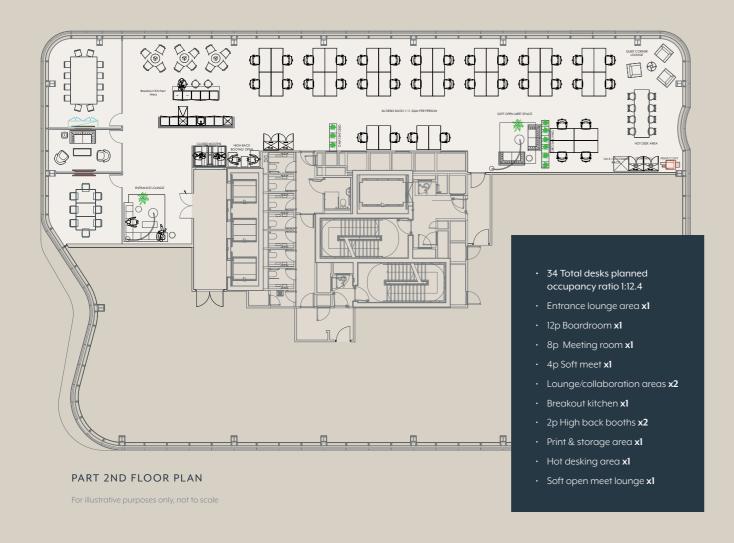

# 4,350 SQ FT OF IMPRESSIVE, FULLY FITTED, GRADE A OFFICE ACCOMMODATION. AVAILABLE AUGUST 2022

The office accomodation benefits from the following specification:

- > New reception and waiting area
- > Commissionaire
- > 24 hour access
- > 3x passenger lifts
- > Separate goods lift
- > Excellent natural light throughout
- > Metal tiled suspended ceiling

- > Recessed LED lights
- > Full access raised floors
- > Air conditioning
- > Demised Male and Female WCs
- > DDA compliant
- > Basement cycle storage and shower facilities