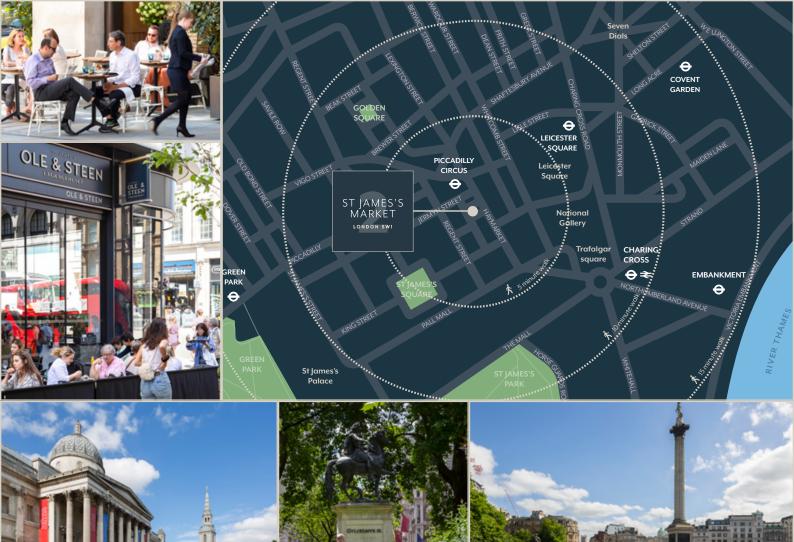

## LOCATION

2 St James's Market is situated in a prime St James's location. Sitting in the heart of The Crown Estate and Oxford Properties new iconic office and retail scheme, there is no shortage of fine restaurants, café's and bars in the immediate surrounding area.

### **TRANSPORT**

Transport links are excellent with easy access to Piccadilly Circus (Bakerloo and Piccadilly lines), Green Park (Jubilee, Victoria and Piccadilly Lines), Leicester Square (Piccadilly and Northern lines) and Charing Cross (Northern and Bakerloo lines and National Rail) all within walking distance.