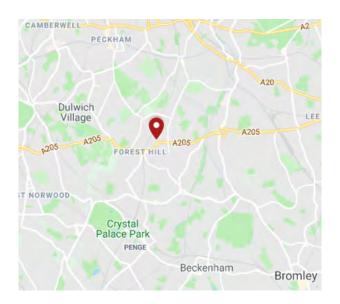

### Location

Unit 4 Dulwich Business Centre is situated within an established industrial estate located in Forest Hill, South East London.

The property is just off the South Circular (A205) with Central London accessible within 25 minutes, and access to the M25/M20 via the A20. The local conurbations of Bromley, Beckenham, Crystal Palace, Streatham, Brixton, Dulwich, Peckham, and Greenwich are all within a 20 minutes' drive from the property. The closest rail station to the property is Forest Hill which provides access to the London Overground line and National Rail services.