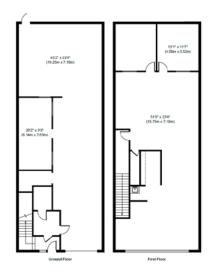

### **Floor Plans**

Not to scale, indicative only

### **Accommodation** (GIA)

| Description | sq ft | sq m   |
|-------------|-------|--------|
| Ground      | 1,473 | 136.88 |
| First       | 1,473 | 136.88 |
| Total       | 2,947 | 273.7  |