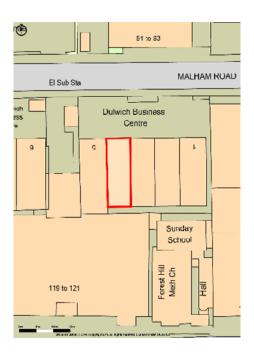

occupiers should satisfy themselves as to their operation. These particulars are produced in good faith and set out a general guide only and do not constitute part of any offer or contract. No person in the employment of Levy Real Estate LLP has any authority to make or give representation or warranty in relation to this property. All prices and rents are quoted exclusive of VAT unless otherwise stated. September 2019

Levy Real Estate LLP Nuffield House, 41-46 Piccadilly London W1J 0DS

- +44 20 7930 1070
- E info@levyrealestate.co.uk





## Unit 4 Dulwich Business Centre London, SE23 1AG



Two-storey purpose-built business unit to let - 2,947 sq ft

**INDUSTRIAL** 

London | Consultancy | Transactions | Independent | Experienced

### **Location Plans**

Not to scale, indicative only





### **Floor Plans**

Not to scale, indicative only



### **Business Rates**

The current rateable value for Unit 4 Dulwich Business Centre is £27,750. For all rates related enquiries please contact the London Borough of Lewisham.

### **Quoting Rent**

£45,000 per annum.

### **Further Information**

### Will Edgley

- T 020 7747 0120
- E will.edgley@levyrealestate.co.uk

### **Rob Watts**

- T 020 7747 0152
- E rob.watts@levyrealestate.co.uk

### James Dyson - Evans Pearson

- T 020 7819 2380
- E james@evanpearson.co.uk

MISREPRESENTATION ACT 1967 - Levy Real Estate LLP for themselves and for the Vendors or lessors of this property whose agents they are given notice that: All description, dimensions, reference to condition and necessary permissions for use and occupation and other de