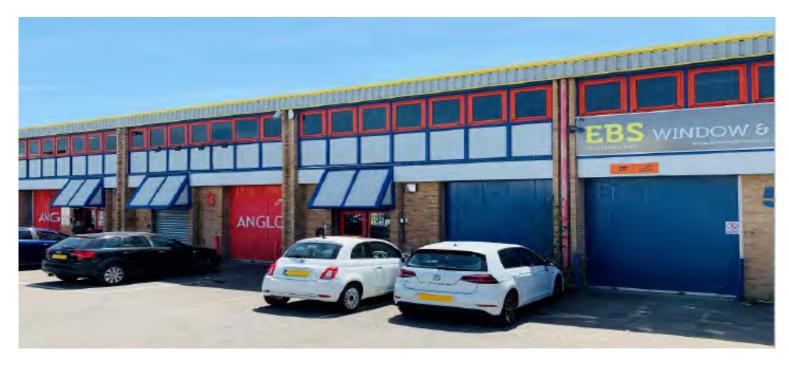

## **Description**

The property comprises a two-storey purpose-built business unit providing storage/workspace at ground floor together with Cat B offices at first floor. The property has solid floors throughout, double glazing at first floor as well as central heating and air conditioning. There is a concertina door equating to 3m wide and 3.25m high with WC's and welfare facilities provided. The property is alarmed and has an electric security shutter across the pedestrian entrance door.

### **Terms**

- Perfect storage/workspace accommodation
- Concertina door (3m wide and 3.25m high)
- · Solid floors throughout
- · Cat B offices with double glazing at 1st FI
- · Central heating & air conditioning
- · WC's and welfare facilities provided
- · 2 car parking spaces